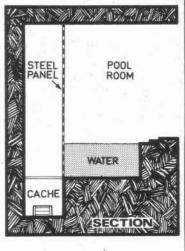

be completely of steel. Tapping it produces a hollow sound. They may be raised by correctly moving the statues (see 3). The water is drained by the levers under the E slab (see 3).

An identical pool to those in 4A & 4B, except for the size and the absence of gnolls. 6. The treasure caches are hidden as in the diagram:

represents a thin plaster ceiling to the cache. This looks the same as the floor in the pool room. When the steel panel is raised, the water floods through, breaking through the plaster and ruining any scrolls beneath.

Therefore, unless the party first drain a pool by pulling the correct lever under the E slab in 3, and then raise the panels by manipulating the statues correctly, the treasures of 6A & 6B will be ruined. That in 6C will be preserved except for the mummy.



### The Treasures:

A clerical scroll — detect evil.

6B. A magic-user's scroll - invisibility.

6C. A mummified (totally inactive) corpse with a small watertight chest at its feet. In the chest is a sack containing 10 p.p., 200 g.p., 200 e.p. Inside the lid of the chest on a spring, such that anyone opening it from the front gets it fired at him, is a needle smeared with a small dose of hallucinogenic drug which convinces anyone that it hits that they have gone up a level for 1-3 turns. It gets one roll to hit vs AC. In reality it has the effect of a 1D8 poison. The drug decomposes quickly when exposed to air causing it to become useless if it misses.



The room is empty apart from a door in the far wall. This door, however, is false. On the door is a sign saying "Pull rope to ring bel