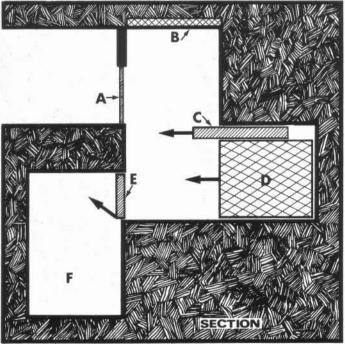

TION & FANTASY GAMES



SEE YOU THERE!

# TREASURE CHEST



TREASURE CHEST is open for contributions relating to D&D additional rules, character classes, magic systems, objects, tricks and traps etc.

# THE PITS By Simon Shaw

When the door (A) is opened a plain 10' square room is seen, however there is no floor, just a 10' deep pit. The opening of the door activates a mechanism that slides the floor (C) across at a speed of 1 foot per second. Once this has been done the room appears as a plain room with a solid floor.

Once the floor is in place another mechanism is activated and a 10' cube (D) moves across at the speed of 1' per second. When it reaches a point 1' away from the section of wall (E) the wall swings back so that the block pushes anything in the pit into the second pit (F).



When the door is closed a strong magnet (B) situated on the ceiling is activated and anybody wearing plate or even chainmail is pulled up to the magnet. Simultaneously the floor (C) moves back at a faster speed of 2' per second (taking 5 seconds) and the block (D) does the same.

So what happens when the door is opened again? The magnet de-activates dropping anything/anyone 20' into the pit below, immediately the floor closes over them and soon after the block (D) pushes them into the other pit (F).

NOTE:— The section of wall (E) can be opened from the inside, if anyone is still alive.

# THE BATH-HOUSE OF THE PHARAOH by Will Stephenson

This is a complex for the first dungeon level:



1: On the floor, snapping and snarling over the meat of a severed halfling leg, are 3 wolves (HTK13,