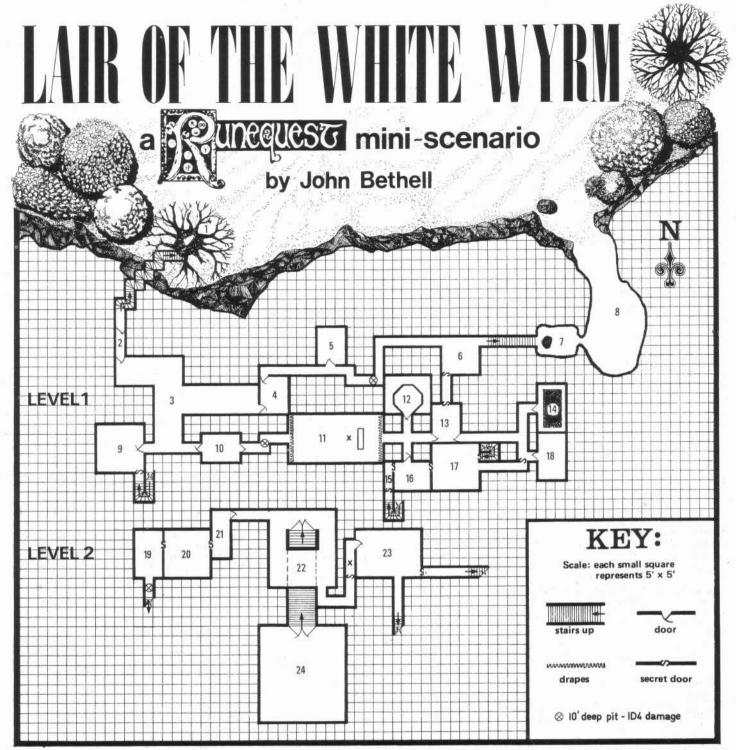

des are shown in brackets after the title of individual figures.

- Dwerf with Spear ar (SS129)
- (SS129) Adventurer with Two-handed Sword (SS112) Cleric with Club and Shield
- Adventurer with Two-handed Axe (SS111)
- Asgard Miniatures Cleric (DA31) Magic User (DA33) Fighter (DA41)

- (VFW119)
- on with Barrel (VFW118)

- G. Martian Metals
  1. Eastern Man (FF63) (15mm)
  2. Rider of the East (FF60) (15mm)
- Hobgoblins (FF7) (15mm)
- Rai Partha Werewolf (ES61) Air Elemental (ES64)
- Citadel Miniatures Giant Spider (FF49) Goblin firing Bow (F
- Jeanman Warnior with Pike (FF42) Great Fire Dragon (FF33) Great Fire Dragon (FF35) Great Fire Dr (FF45)

- 12.
- Hammer (FA1b)
  Hero's Armour hanging on
  Post (FS26)
  Naked Girl in Stocks (FS20)
  Victim in Iron Cage hanging
  from Gibbet (FS22)



# History

It is rumoured that a party of Dragonewts, many years ago, harboured a young Wyrm which had been injured while escaping from a party of Morokanths. The Wyrm is said to have made good its escape bearing scrolls and treasures that the Morokanths would pay well to recover. One scroll in particular is of inestimable value to them.

However, the Dragonewt colony either died out, or moved on, as few traces of them now exist in this particular area. That the Dragonewts did at one time roam the area is almost certain, since runic carvings, said to be of Dragonewt origin, can still be found on the walls of a small cave and in the bark of an old hollow tree situated about 100 yards from the cave.

# 1. Oak Tree

This has been struck by lightning and is hollow with a triangular hole in t