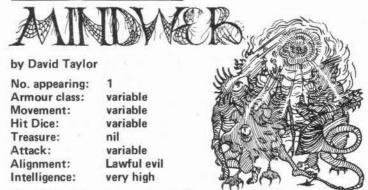

g circumstances will be related to his intelligence, and so on). In such cases DMs often resolve the problem by asking the character to roll under his characteristic score, his action succeeding if he does so and failing if he doesn't. Thus if a character with a dexterity of 15 stood a chance of avoiding the charge of a Gurgotch, the DM might ask him to roll 3D6 (2D6 if he wants to make it easier — in this case certain — or 4D6 if the DM thinks the chances are rather small). If the character rolls 5+3+2=10 he has 'saved' and has avoided the charge; if he rolls a 17, he gets trampled. This is a useful way of testing any particular ability, and also useful in dealing with non-player-characters if there is any doubt about the actions they would take, the advice they would give and so forth.



The Mindweb is a group entity which grows by absorbing the minds of characters or of monsters which have human intelligence or above. It manifests itself as a motley group of men and creatures, their heads linked together by a shimmering, immaterial network of silvery lines of force. These lines can stretch as much as 100′, so that all the component units can move within that radius of the nucleus. The nucleus itself is a shimmering force-sphere at the junction of all the strands of the web; it has 100 hit points, is treated as AC –2 and has 80% magical resistance, being vulnerable only to blows from weapons with at least a +2 magical bonus.

The individual members of the Mindweb retain the abilities they possessed before absorption though their actions are totally under the Mindweb's co