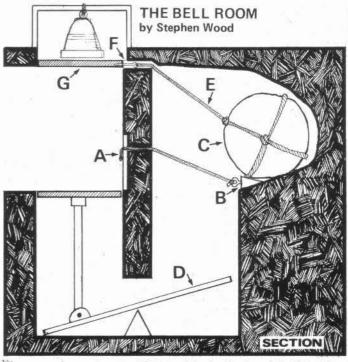

els by manipulating the statues correctly, the treasures of 6A & 6B will be ruined. That in 6C will be preserved except for the mummy.



### The Treasures:

A clerical scroll — detect evil.

6B. A magic-user's scroll - invisibility.

6C. A mummified (totally inactive) corpse with a small watertight chest at its feet. In the chest is a sack containing 10 p.p., 200 g.p., 200 e.p. Inside the lid of the chest on a spring, such that anyone opening it from the front gets it fired at him, is a needle smeared with a small dose of hallucinogenic drug which convinces anyone that it hits that they have gone up a level for 1-3 turns. It gets one roll to hit vs AC. In reality it has the effect of a 1D8 poison. The drug decomposes quickly when exposed to air causing it to become useless if it misses.



The room is empty apart from a door in the far wall. This door, however, is false. On the door is a sign saying "Pull rope to ring bell". Below the sign a length of knotted rope hangs from a small hole in the door. The victim who reads the sign and pulls the rope will ring the bell in the following manner:

Victim pulls rope (A) which moves chock (B). This releases boulder (C) which plummets towards see-saw (D) simultaneously pulling rope (E) which removes pin (F). This causes, the secret trapdoor (G) to fall open giving the victim a brief glimpse of the bell. But not for long; the boulder strikes the see-saw and propels the victim at great velocity towards the bell. En route the victim makes a mental note to always knock in future. The victim's head strikes the bell thus ringing it as f