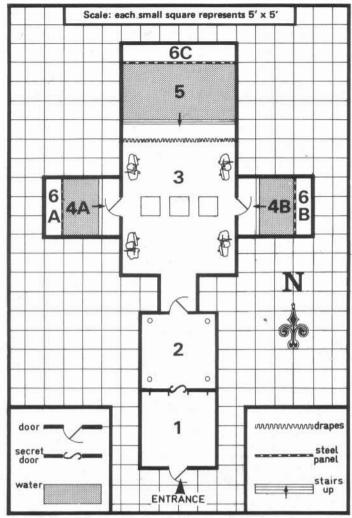

f wall (E) the wall swings back so that the block pushes anything in the pit into the second pit (F).



When the door is closed a strong magnet (B) situated on the ceiling is activated and anybody wearing plate or even chainmail is pulled up to the magnet. Simultaneously the floor (C) moves back at a faster speed of 2' per second (taking 5 seconds) and the block (D) does the same.

So what happens when the door is opened again? The magnet de-activates dropping anything/anyone 20' into the pit below, immediately the floor closes over them and soon after the block (D) pushes them into the other pit (F).

NOTE:— The section of wall (E) can be opened from the inside, if anyone is still alive.

# THE BATH-HOUSE OF THE PHARAOH by Will Stephenson

This is a complex for the first dungeon level:



1: On the floor, snapping and snarling over the meat of a severed halfling leg, are 3 wolves (HTK13, 13, 12; AC7; Att2-5-MM). The room is 10' high and is of rough stonework. The floor is wet and dirty. On the N wall are 4 pegs, on each of which is at least one small, green towel.

The pegs appear fixed but are actually on hidden hinges which allow them to be pushed up or down. They are at present in the "up" position. When they are all pulled down at once, the secret door in the N wall swings open.

2: There are four 3" diameter drainage holes in the floor. One in each corner. The holes go down 30' and link with an underground water level. The floor is damp but clean. The room is 10' high. The walls and floor are of a red stone with a smooth glazed appearance.

The N door has a lock with