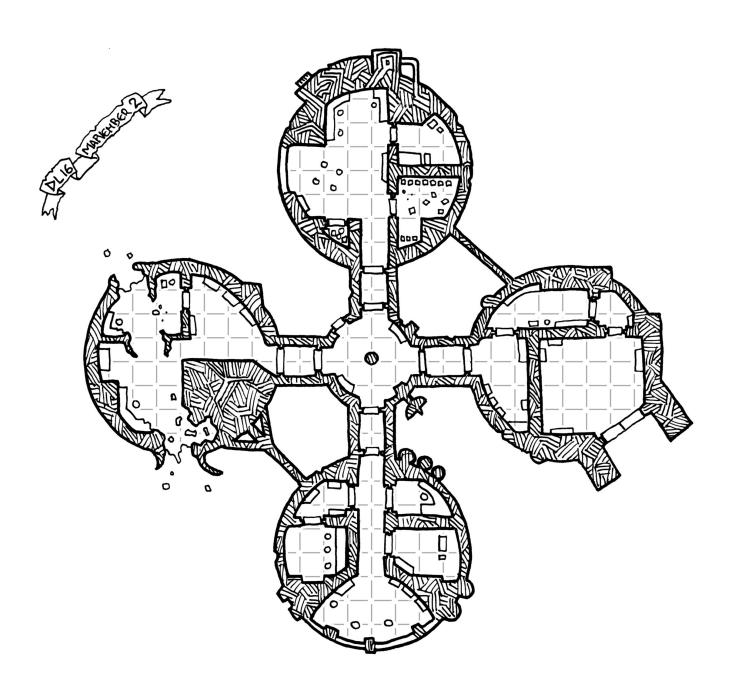

**



## Elijah's Tower





#### The Court of Summer Wines



# The Warking's Vault



## **The Statue Gallery**



## Tarodun's Tomb



# Vardisstvy





#### The Krisdithas Estate & Ballroom



#### The Krisdithas Estate & Ballroom



## **The Spiral Crypts**



#### **The Voiceless Chambers**



#### **The Garden Palace**



## The River Gallery



#### **The Demon-Faced Tower**





## **The Octagonal Temple**



### **Under the Octagonal Temple**



## The Valley of Burning Orchids



#### The Iron House & Basalt Dome



## **The Old Aqueduct**



### **The Carmine Archives**





#### The Tower-Faced Demon









### the Lodestar of Amaranthine Regrets



#### The Hall of Daniau the Defender



### Hegruth's Labyrinth





### **Control**



## LEO Workstation J<sub>3</sub>N-CAD