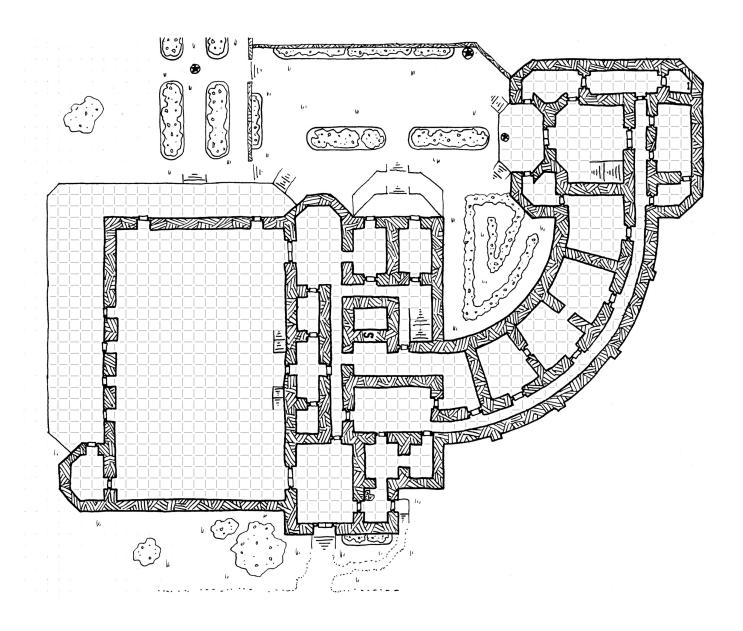

per Sun**



Ginger Hall

#### **Brenton's Watch**



#### A Hex Most Fowl



## The Village of Kith



#### A Hidden Tomb



#### The Ruined Watch Tower



## The Forgotten Shrine



# Wygralak's Hole



## **Beneath the Temple of Three Dragons**



## The Library of Coruvun





## **Vault of the Granite Ogre**



#### **Ascent of the Scarlet Queen**



#### **Chambers of the Vanished Queen**



## **The Jade Catacombs**



## Vikhelm's Outpost — Hrangveld



# the Strange Mansion of the Dervel Merchants



#### the Mastervale Estate



## **Sanctum of the Prophet**



## **The Sanctuary of Vames**



## Elijah's Tower





#### The Court of Summer Wines



# The Warking's Vault



## **The Statue Gallery**



## Tarodun's Tomb



# Vardisstvy





#### The Krisdithas Estate & Ballroom



#### The Krisdithas Estate & Ballroom



## **The Spiral Crypts**



#### **The Voiceless Chambers**



#### **The Garden Palace**



## The River Gallery



#### **The Demon-Faced Tower**





## **The Octagonal Temple**



### **Under the Octagonal Temple**



## The Valley of Burning Orchids



#### The Iron House & Basalt Dome



## **The Old Aqueduct**



### **The Carmine Archives**





#### The Tower-Faced Demon









### the Lodestar of Amaranthine Regrets



#### The Hall of Daniau the Defender



### Hegruth's Labyrinth





### **Control**



## LEO Workstation J<sub>3</sub>N-CAD