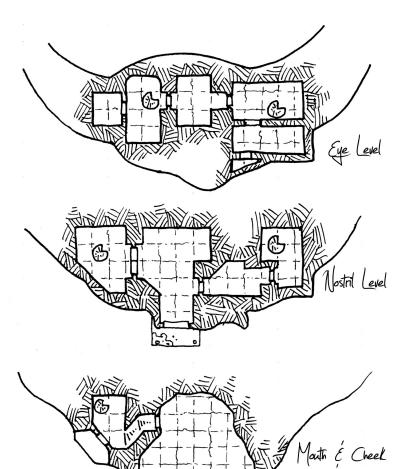

Vikhelm's Outpost — Hrangveld



# the Strange Mansion of the Dervel Merchants



#### the Mastervale Estate



## **Sanctum of the Prophet**



## **The Sanctuary of Vames**



## Elijah's Tower





#### The Court of Summer Wines



# The Warking's Vault



## **The Statue Gallery**



## Tarodun's Tomb



# Vardisstvy





#### The Krisdithas Estate & Ballroom



#### The Krisdithas Estate & Ballroom



## **The Spiral Crypts**



#### **The Voiceless Chambers**



#### **The Garden Palace**



## The River Gallery



#### **The Demon-Faced Tower**





## **The Octagonal Temple**



### **Under the Octagonal Temple**



## The Valley of Burning Orchids



#### The Iron House & Basalt Dome



## **The Old Aqueduct**



### **The Carmine Archives**





#### The Tower-Faced Demon









### the Lodestar of Amaranthine Regrets



#### The Hall of Daniau the Defender



### Hegruth's Labyrinth





### **Control**



## LEO Workstation J<sub>3</sub>N-CAD