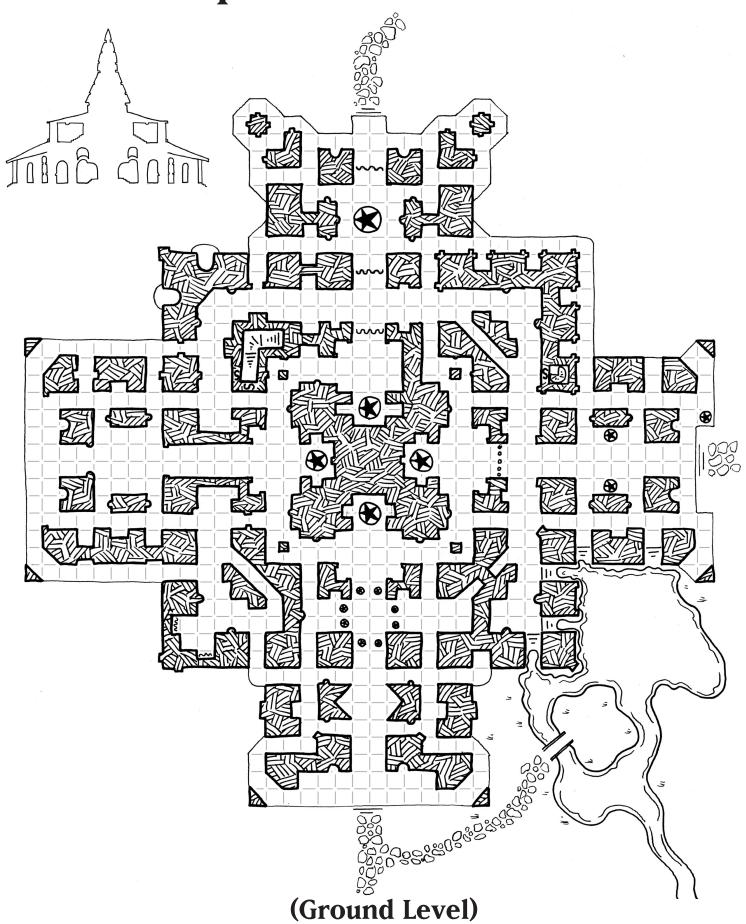

#### The Great Library

**Ground Level** 

Level 2

**Basement** 

**Sub-Basement** 

**Corrupted Water Temple** 