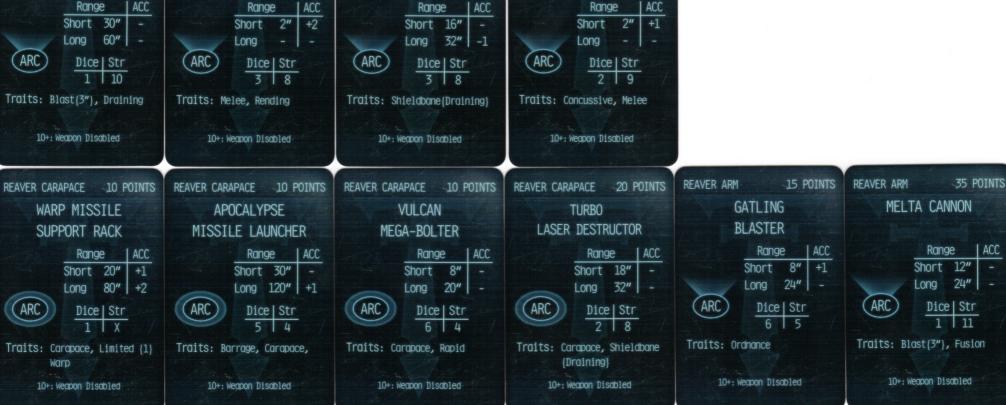

| REAVER ARM     | 25 POINTS | REAVER ARM   | 20 POINTS | REAVER ARM    | 25 POINTS | REAVER ARM   | 20 POINTS |
|----------------|-----------|--------------|-----------|---------------|-----------|--------------|-----------|
| VOLCANO CANNON |           | REAVER TITAN |           | LASER BLASTER |           | REAVER TITAN |           |
|                |           | CHAIN        | FIST      | Personal Cont |           | POWER        | FIST      |

| REAVER ARM                 | REAVER ARM    | REAVER ARM                | REAVER ARM     |
|----------------------------|---------------|---------------------------|----------------|
| REAVER TITAN<br>POWER FIST | LASER BLASTER | REAVER TITAN<br>CHAINFIST | VOLCANO CANNON |

REAVER ARM MELTA CANNON

WEAPON DISABLED

Repair Weapon {4+}

10-13: Detonation {Body, S7} 14+: Detonation {Body, S9} BLASTER WEAPON DISABLED Repair Weapon {3+}

REAVER ARM

GATLING

10-13: Detonation {Body, S7} 14+: Detonation {Body, S9} WEAPON DISABLED Repair Weapon {2+}

10-13: Detonation {Body, S7} 14+: Detonation {Body, S9}

REAVER CARAPACE TURBO LASER DESTRUCTOR

WEAPON DISABLED

Repair Weapon {4+} 10-13: Detonation {Body, S7} 14+: Detonation {Body, S9} WEAPON DISABLED

Repair Weapon {4+}

10-13: Detonation {Body, S7} 14+: Detonation {Body, S9}

REAVER CARAPACE VULCAN MEGA-BOLTER

WEAPON DISABLED

Repair Weapon {3+} 10-13: Detonation {Body, S7} 14+: Detonation {Body, S9} WEAPON DISABLED

Repair Weapon {2+}

10-13: Detonation {Body, S7} 14+: Detonation {Body, S9}

REAVER CARAPACE APOCALYPSE MISSILE LAUNCHER

WEAPON DISABLED

Repair Weapon {4+}

10-13: Detonation {Body, S7} 14+: Detonation {Body, S9} WEAPON DISABLED

Repair Weapon {5+}

10-13: Detonation {Body, S7} 14+: Detonation {Body, S9}

REAVER CARAPACE WARP MISSILE SUPPORT RACK

WEAPON DISABLED

Repair Weapon {3+} 10-13: Detonation {Body, S7} 14+: Detonation {Body, S9}