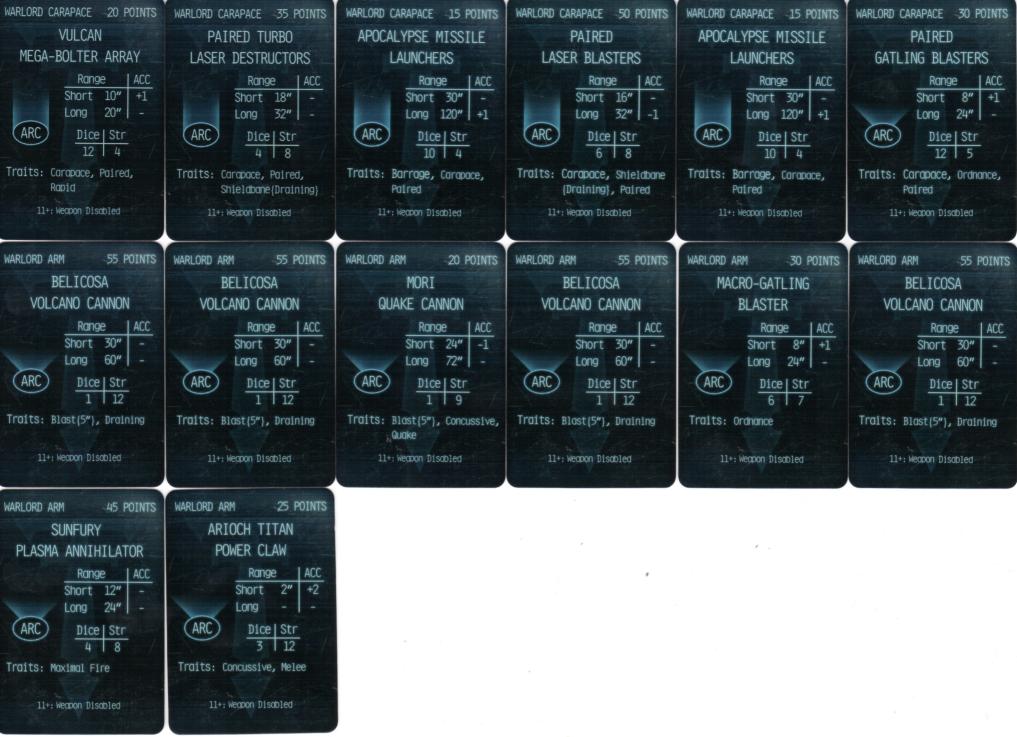

| WARLORD CARAPACE<br>PAIRED<br>GATLING BLASTERS               | WARLORD CARAPACE<br>APOCALYPSE MISSILE<br>LAUNCHERS          | WARLORD CARAPACE<br>PAIRED<br>LASER BLASTERS               | WARLORD CARAPACE<br>APOCALYPSE MISSILE<br>LAUNCHERS        | WARLORD CARAPACE<br>PAIRED TURBO<br>LASER DESTRUCTORS        | WARLORD CARAPACE<br>VULCAN<br>MEGA-BOLTER ARRAY            |
|--------------------------------------------------------------|--------------------------------------------------------------|------------------------------------------------------------|------------------------------------------------------------|--------------------------------------------------------------|------------------------------------------------------------|
| WEAPON                                                       | WEAPON                                                       | WEAPON                                                     | WEAPON                                                     | WEAPON                                                       | WEAPON                                                     |
| DISABLED                                                     | DISABLED                                                     | DISABLED                                                   | DISABLED                                                   | DISABLED                                                     | DISABLED                                                   |
| Repair Weapon {3+}                                           | Repair Weapon {4+}                                           | Repair Weapon {4+}                                         | Repair Weapon {4+}                                         | Repair Weapon {4+}                                           | Repair Weapon {3+}                                         |
| 11-14: Detonation {Body, \$7}<br>15+: Detonation {Body, \$9} | 11-14: Detonation {Body, \$7}<br>15+: Detonation {Body, \$9} | 11-14: Detonation (Body, S7)<br>15+: Detonation (Body, S9) | 11-14: Detonation {Body, S7}<br>15+: Detonation {Body, S9} | 11-14: Detonation (Body, S7)<br>15+: Detonation (Body, S9)   | 11-14: Detonation {Body, S7}<br>15+: Detonation {Body, S9} |
| WARLORD ARM<br>BELICOSA<br>VOLCANO CANNON                    | WARLORD ARM<br>MACRO-GATLING<br>BLASTER                      | WARLORD ARM<br>BELICOSA<br>VOLCANO CANNON                  | WARLORD ARM<br>MORI<br>QUAKE CANNON                        | WARLORD ARM<br>BELICOSA<br>VOLCANO CANNON                    | WARLORD ARM<br>BELICOSA<br>VOLCANO CANNON                  |
| WEAPON                                                       | WEAPON                                                       | WEAPON                                                     | WEAPON                                                     | WEAPON                                                       | WEAPON                                                     |
| DISABLED                                                     | DISABLED                                                     | DISABLED                                                   | DISABLED                                                   | DISABLED                                                     | DISABLED                                                   |
| Repair Weapon {5+}                                           | Repair Weapon {3+}                                           | Repair Weapon {5+}                                         | Repair Weapon {3+}                                         | Repair Weapon {5+}                                           | Repair Weapon {5+}                                         |
| 11-14: Detonation {Body, S7}<br>15+: Detonation {Body, S9}   | 11-14: Detonation {Body, \$7}<br>15+: Detonation {Body, \$9} | 11-14: Detonation {Body, S7}<br>15+: Detonation {Body, S9} | 11-14: Detonation {Body, S7}<br>15+: Detonation {Body, S9} | 11-14: Detonation (Body, S7)<br>15+: Detonation (Body, S9)   | 11-14: Detonation (Body, S7)<br>15+: Detonation (Body, S9) |
|                                                              |                                                              |                                                            |                                                            | WARLORD ARM<br>ARIOCH TITAN<br>POWER CLAW                    | WARLORD ARM<br>SUNFURY<br>PLASMA ANNIHILATOR               |
|                                                              |                                                              |                                                            |                                                            | WEAPON<br>DISABLED                                           | WEAPON<br>DISABLED                                         |
|                                                              |                                                              |                                                            |                                                            | Repair Weapon {2+}                                           | Repair Weapon {5+}                                         |
|                                                              |                                                              |                                                            |                                                            | 11-14: Detonation {Body, \$7}<br>15+: Detonation {Body, \$9} | 11-14: Detonation {Body, S7}<br>15+: Detonation {Body, S9} |
|                                                              |                                                              |                                                            |                                                            |                                                              |                                                            |