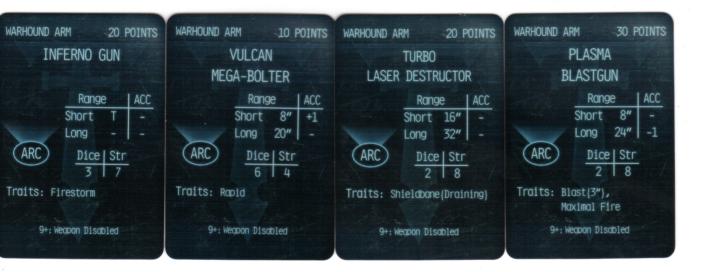

| WARHOUND ARM                | WARHOUND ARM                | WARHOUND ARM                 | WARHOUND ARM                 |
|-----------------------------|-----------------------------|------------------------------|------------------------------|
| PLASMA                      | TURBO                       | VULCAN                       |                              |
| BLASTGUN                    | LASER DESTRUCTOR            | MEGA-BOLTER                  |                              |
| WEAPON                      | WEAPON                      | WEAPON                       | WEAPON                       |
| DISABLED                    | DISABLED                    | DISABLED                     | DISABLED                     |
| Repair Weapon {5+}          | Repair Weapon {4+}          | Repair Weapon {3+}           | Repair Weapon {2+}           |
| 9-12: Detonation {Body, S7} | 9-12: Detonation {Body, S7} | 9-12: Detonation (Body, \$7) | 9-12: Detonation {Body, \$7} |
| 13+: Detonation {Body, S9}  | 13+: Detonation {Body, S9}  | 13+: Detonation (Body, \$9)  | 13+: Detonation {Body, \$9}  |