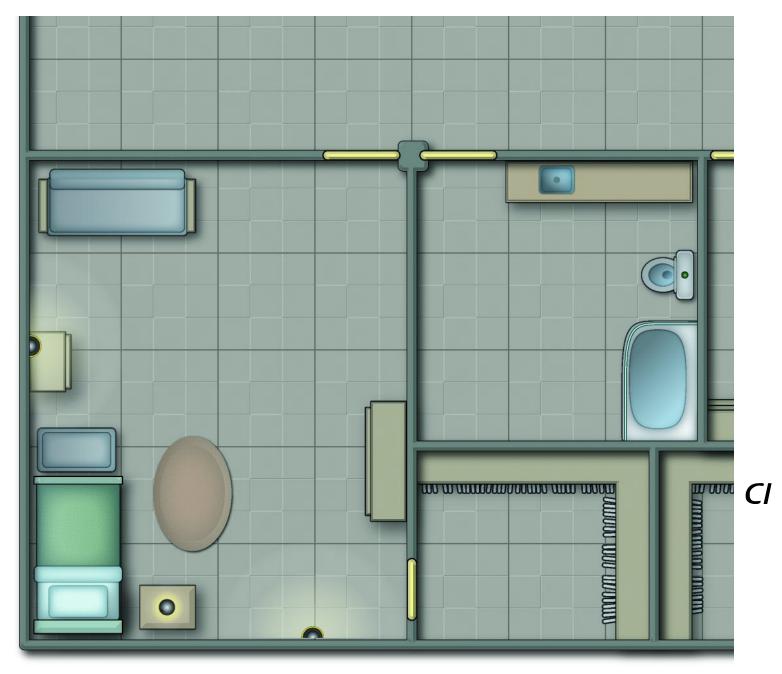

divided into eight quadrants. When printed and assembled, this will make two maps of approximately 32" x 22" with approximately 1" squares (depending on your printer's default margins and paper size, these dimensions may change slightly).

Pages have letters on the sides. Each letter on a given page corresponds to a letter on another page. Match sides with like letters to reassemble the maps after printing (for example, two pages with the letter "A" on one side should have those sides placed adjacent to one another). Page sides with no letters printed on their margins are the edge of the map.

### WAREHOUSE - INTERIOR







E



F





Н

E



1

G



## WAREHOUSE - EXTERIOR















J



## JAIL CELLBLOCK





# CLUB ALCHEMY FIRST FLOOR











Y

# CLUB ALCHEMY BASEMENT









BI