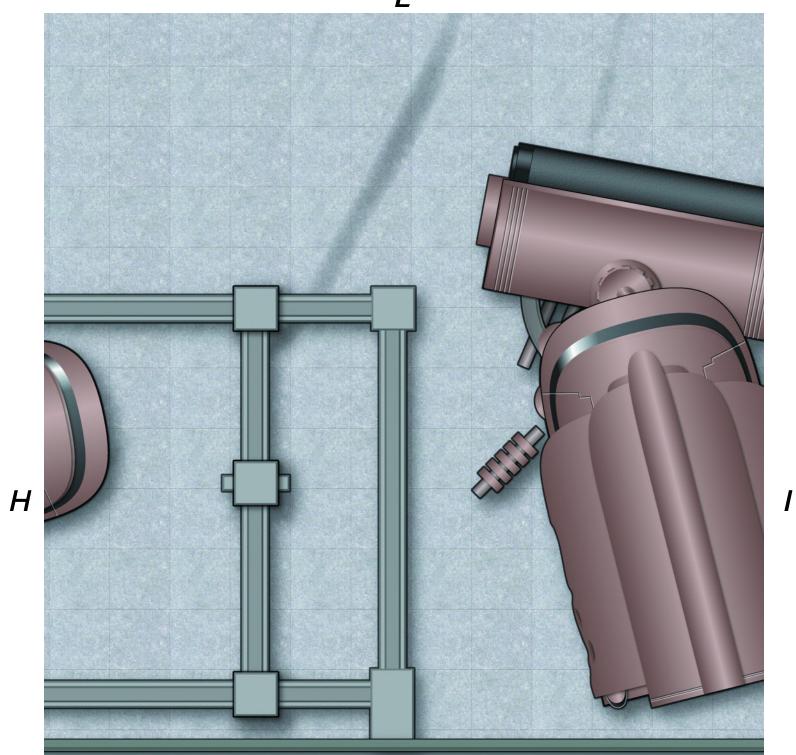

#### HOW TO USE THIS BOOKLET

This booklet contains two maps from the adventure, "Somnium Mundus" by Terra/Sol Games. Each map is divided into eight quadrants. When printed and assembled, this will make two maps of approximately 32" x 22" with approximately 1" squares (depending on your printer's default margins and paper size, these dimensions may change slightly).

Pages have letters on the sides. Each letter on a given page corresponds to a letter on another page. Match sides with like letters to reassemble the maps after printing (for example, two pages with the letter "A" on one side should have those sides placed adjacent to one another). Page sides with no letters printed on their margins are the edge of the map.

### WAREHOUSE - INTERIOR

E

F

Н

E

1

G