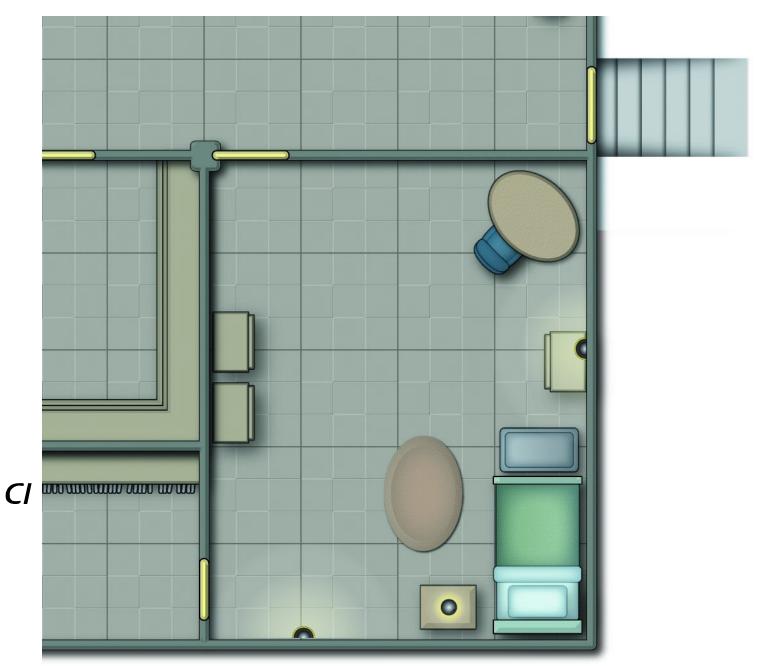

d into eight quadrants. When printed and assembled, this will make two maps of approximately 32" x 22" with approximately 1" squares (depending on your printer's default margins and paper size, these dimensions may change slightly).

Pages have letters on the sides. Each letter on a given page corresponds to a letter on another page. Match sides with like letters to reassemble the maps after printing (for example, two pages with the letter "A" on one side should have those sides placed adjacent to one another). Page sides with no letters printed on their margins are the edge of the map.

### WAREHOUSE - INTERIOR







E



F





Н

E



1

G



## WAREHOUSE - EXTERIOR















J



## JAIL CELLBLOCK





# CLUB ALCHEMY FIRST FLOOR











Y

# CLUB ALCHEMY BASEMENT









BI