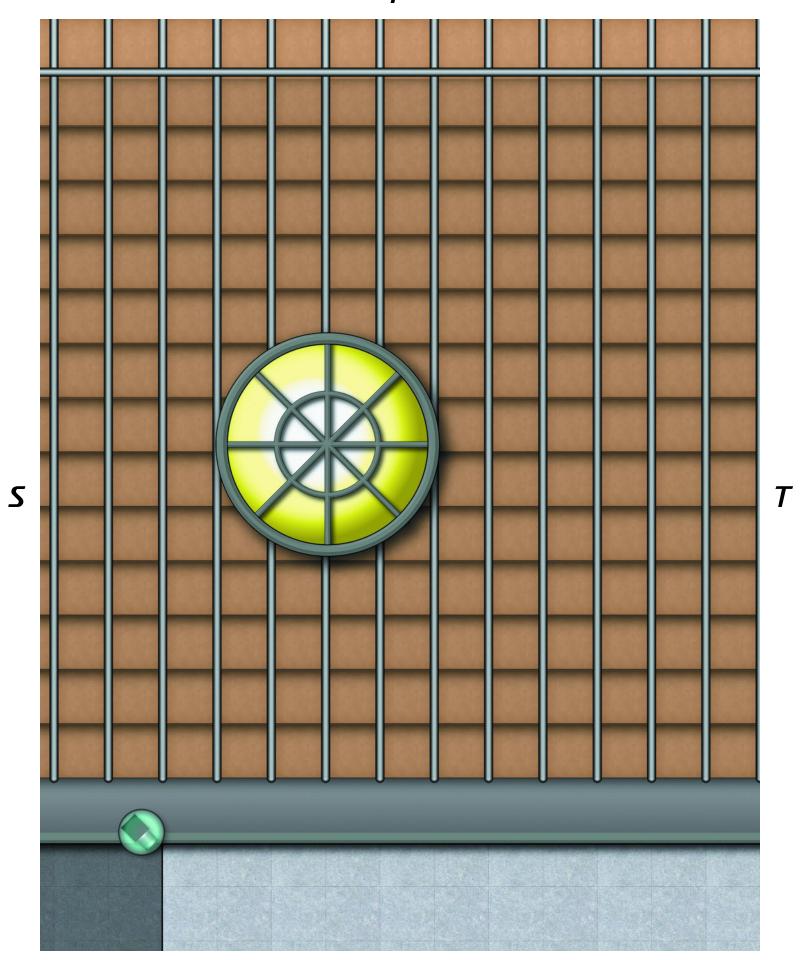

#### HOW TO USE THIS BOOKLET

This booklet contains two maps from the adventure, "Somnium Mundus" by Terra/Sol Games. Each map is divided into eight quadrants. When printed and assembled, this will make two maps of approximately 32" x 22" with approximately 1" squares (depending on your printer's default margins and paper size, these dimensions may change slightly).

Pages have letters on the sides. Each letter on a given page corresponds to a letter on another page. Match sides with like letters to reassemble the maps after printing (for example, two pages with the letter "A" on one side should have those sides placed adjacent to one another). Page sides with no letters printed on their margins are the edge of the map.