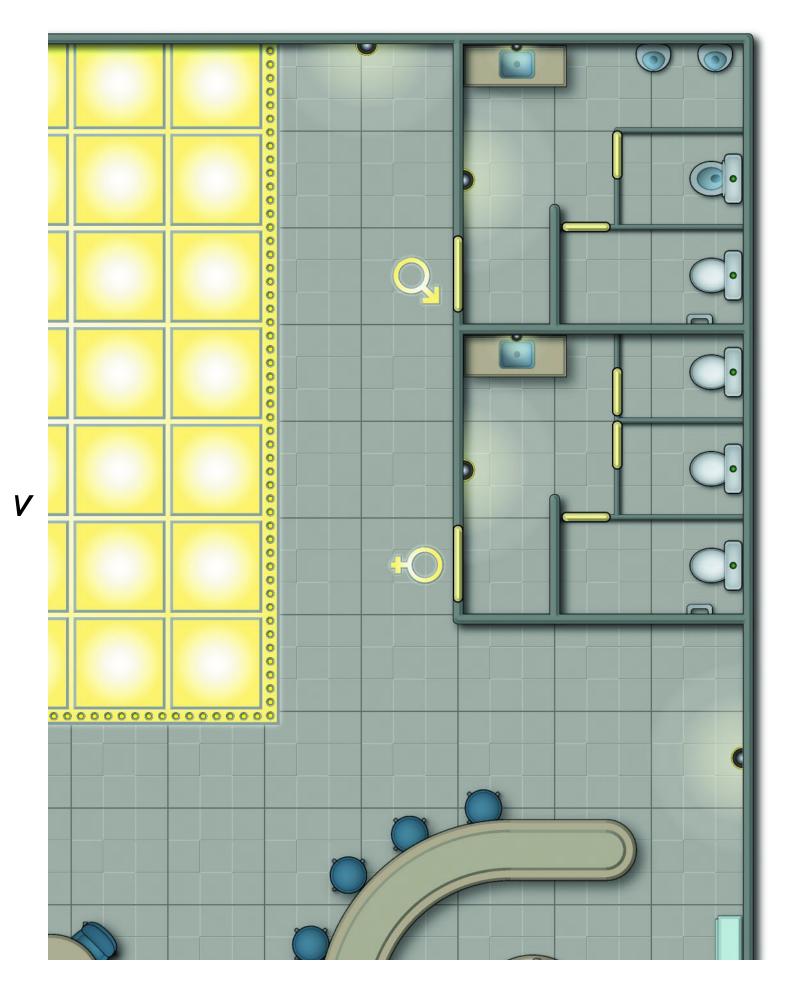

m Mundus" by Terra/Sol Games. Each map is divided into eight quadrants. When printed and assembled, this will make two maps of approximately 32" x 22" with approximately 1" squares (depending on your printer's default margins and paper size, these dimensions may change slightly).

Pages have letters on the sides. Each letter on a given page corresponds to a letter on another page. Match sides with like letters to reassemble the maps after printing (for example, two pages with the letter "A" on one side should have those sides placed adjacent to one another). Page sides with no letters printed on their margins are the edge of the map.

### WAREHOUSE - INTERIOR







E



F





Н

E



1

G



## WAREHOUSE - EXTERIOR















J



## JAIL CELLBLOCK





# CLUB ALCHEMY FIRST FLOOR











Y

# CLUB ALCHEMY BASEMENT









BI