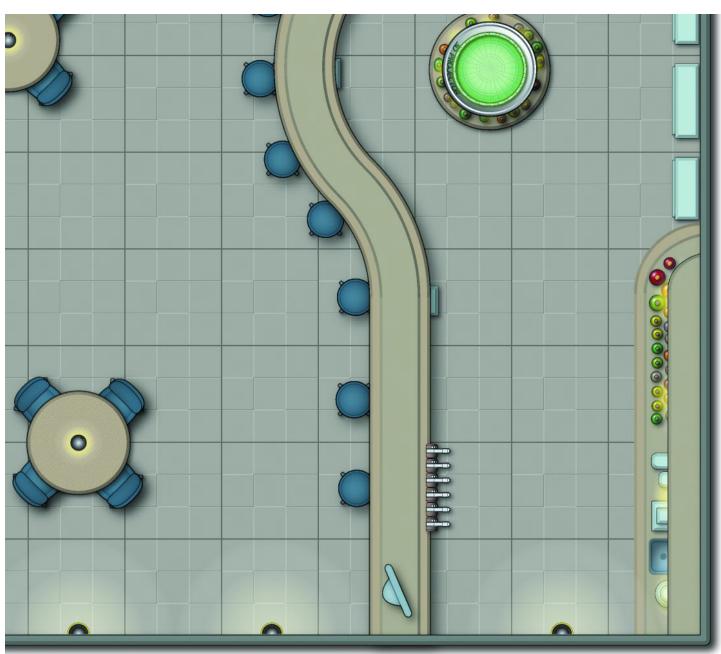

us" by Terra/Sol Games. Each map is divided into eight quadrants. When printed and assembled, this will make two maps of approximately 32" x 22" with approximately 1" squares (depending on your printer's default margins and paper size, these dimensions may change slightly).

Pages have letters on the sides. Each letter on a given page corresponds to a letter on another page. Match sides with like letters to reassemble the maps after printing (for example, two pages with the letter "A" on one side should have those sides placed adjacent to one another). Page sides with no letters printed on their margins are the edge of the map.

### WAREHOUSE - INTERIOR







E



F





Н

E



1

G



## WAREHOUSE - EXTERIOR















J



## JAIL CELLBLOCK





# CLUB ALCHEMY FIRST FLOOR











Y

# CLUB ALCHEMY BASEMENT









BI