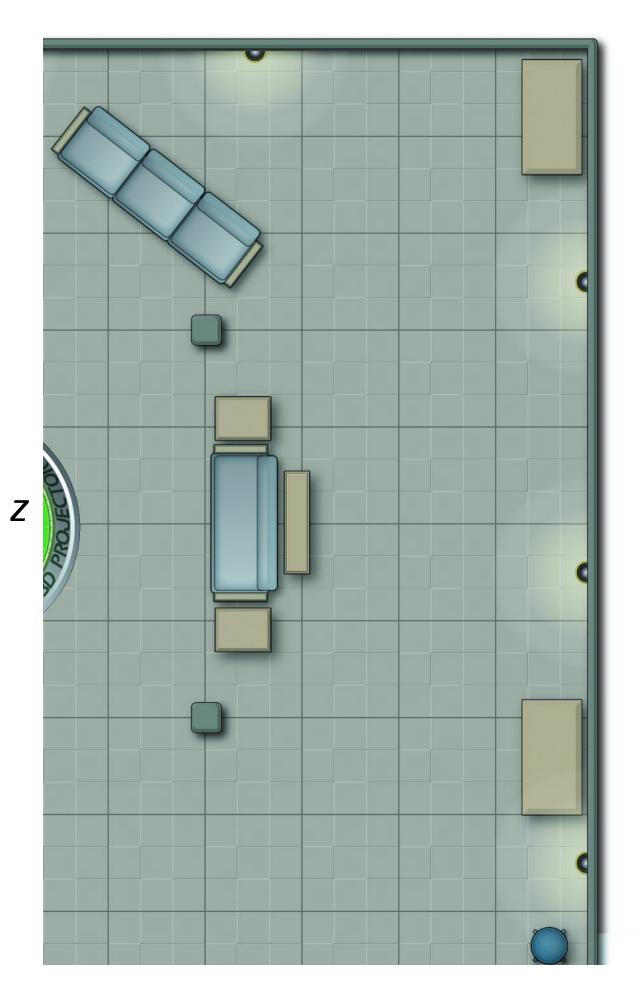

s divided into eight quadrants. When printed and assembled, this will make two maps of approximately 32" x 22" with approximately 1" squares (depending on your printer's default margins and paper size, these dimensions may change slightly).

Pages have letters on the sides. Each letter on a given page corresponds to a letter on another page. Match sides with like letters to reassemble the maps after printing (for example, two pages with the letter "A" on one side should have those sides placed adjacent to one another). Page sides with no letters printed on their margins are the edge of the map.

### WAREHOUSE - INTERIOR







E



F





Н

E



1

G



## WAREHOUSE - EXTERIOR















J



## JAIL CELLBLOCK





# CLUB ALCHEMY FIRST FLOOR











Y

# CLUB ALCHEMY BASEMENT









BI