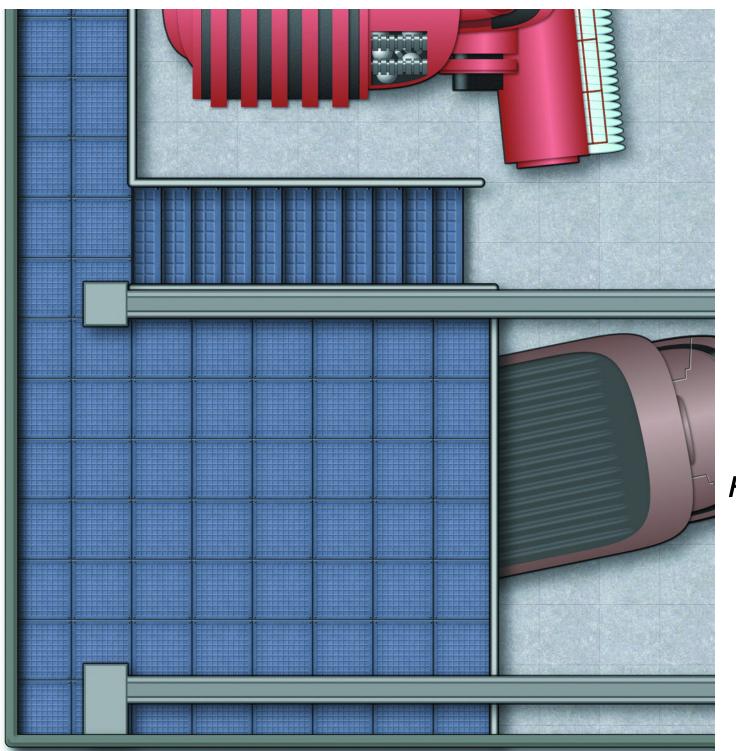

#### HOW TO USE THIS BOOKLET

This booklet contains two maps from the adventure, "Somnium Mundus" by Terra/Sol Games. Each map is divided into eight quadrants. When printed and assembled, this will make two maps of approximately 32" x 22" with approximately 1" squares (depending on your printer's default margins and paper size, these dimensions may change slightly).

Pages have letters on the sides. Each letter on a given page corresponds to a letter on another page. Match sides with like letters to reassemble the maps after printing (for example, two pages with the letter "A" on one side should have those sides placed adjacent to one another). Page sides with no letters printed on their margins are the edge of the map.

### WAREHOUSE - INTERIOR

E

F

Н

E

1

G