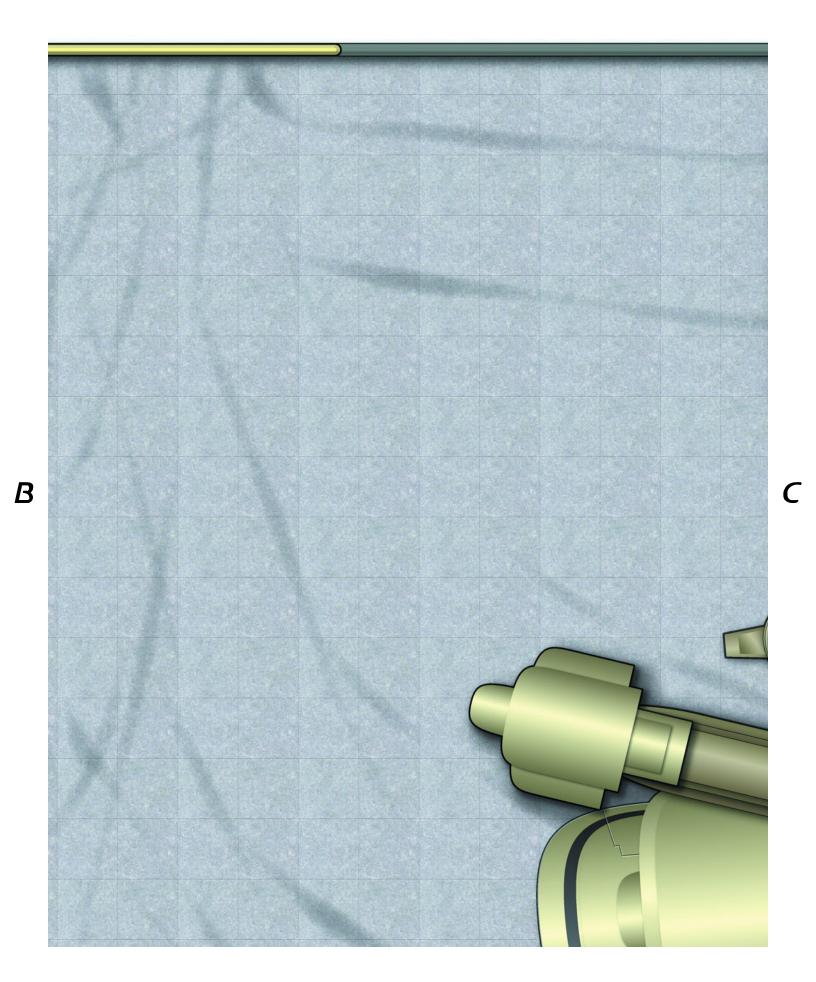

#### HOW TO USE THIS BOOKLET

This booklet contains two maps from the adventure, "Somnium Mundus" by Terra/Sol Games. Each map is divided into eight quadrants. When printed and assembled, this will make two maps of approximately 32" x 22" with approximately 1" squares (depending on your printer's default margins and paper size, these dimensions may change slightly).

Pages have letters on the sides. Each letter on a given page corresponds to a letter on another page. Match sides with like letters to reassemble the maps after printing (for example, two pages with the letter "A" on one side should have those sides placed adjacent to one another). Page sides with no letters printed on their margins are the edge of the map.

### WAREHOUSE - INTERIOR

E

F

Н

E

1

G