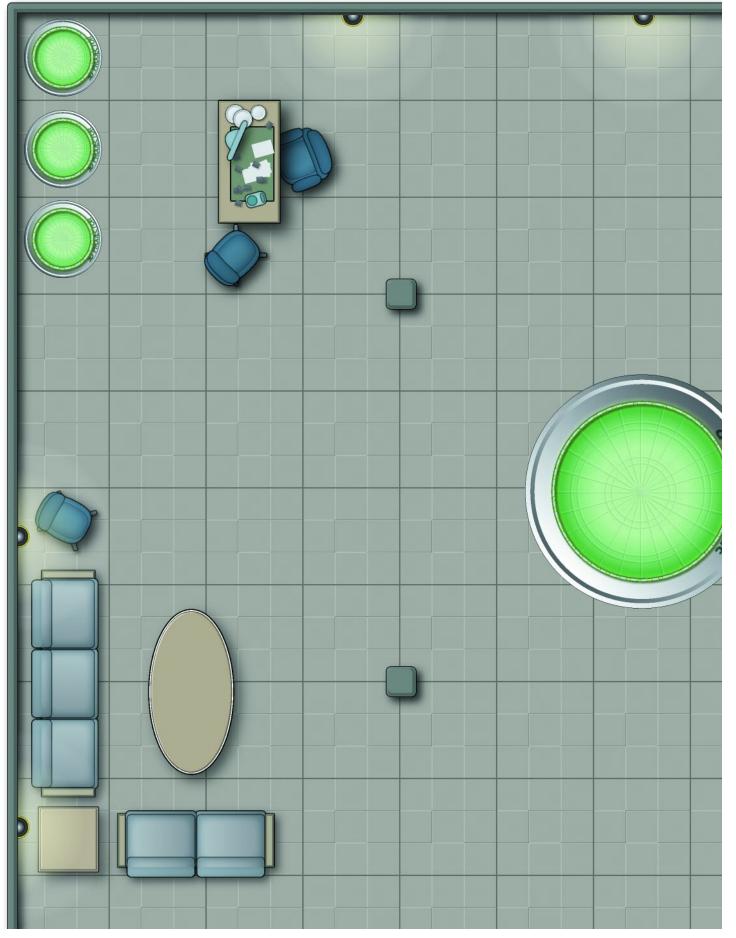

is divided into eight quadrants. When printed and assembled, this will make two maps of approximately 32" x 22" with approximately 1" squares (depending on your printer's default margins and paper size, these dimensions may change slightly).

Pages have letters on the sides. Each letter on a given page corresponds to a letter on another page. Match sides with like letters to reassemble the maps after printing (for example, two pages with the letter "A" on one side should have those sides placed adjacent to one another). Page sides with no letters printed on their margins are the edge of the map.

### WAREHOUSE - INTERIOR







E



F





Н

E



1

G



## WAREHOUSE - EXTERIOR















J



## JAIL CELLBLOCK





# CLUB ALCHEMY FIRST FLOOR











Y

# CLUB ALCHEMY BASEMENT









BI