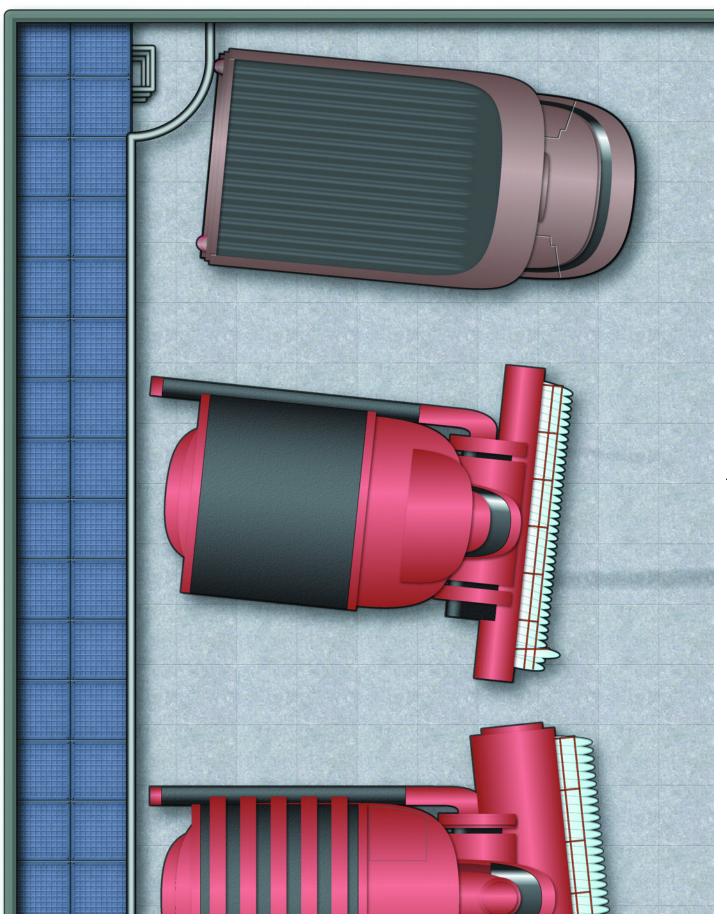

useful addition to your game sessions.

#### HOW TO USE THIS BOOKLET

This booklet contains two maps from the adventure, "Somnium Mundus" by Terra/Sol Games. Each map is divided into eight quadrants. When printed and assembled, this will make two maps of approximately 32" x 22" with approximately 1" squares (depending on your printer's default margins and paper size, these dimensions may change slightly).

Pages have letters on the sides. Each letter on a given page corresponds to a letter on another page. Match sides with like letters to reassemble the maps after printing (for example, two pages with the letter "A" on one side should have those sides placed adjacent to one another). Page sides with no letters printed on their margins are the edge of the map.

### WAREHOUSE - INTERIOR







E



F





Н

E



1

G



## WAREHOUSE - EXTERIOR















J



## JAIL CELLBLOCK





# CLUB ALCHEMY FIRST FLOOR











Y

# CLUB ALCHEMY BASEMENT









BI