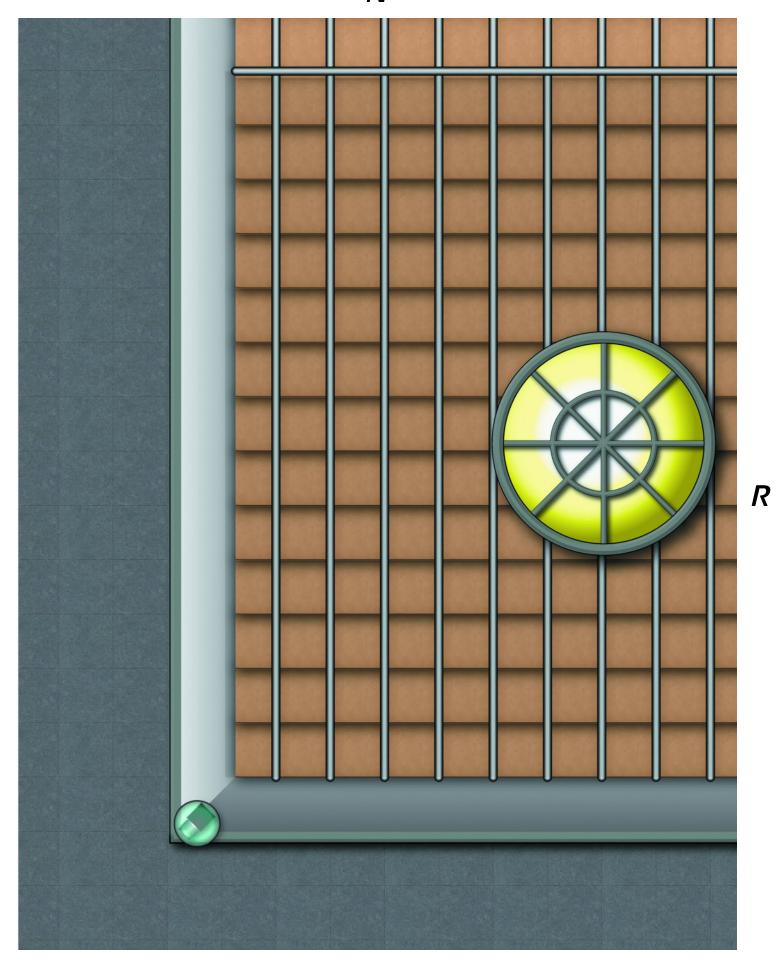

#### HOW TO USE THIS BOOKLET

This booklet contains two maps from the adventure, "Somnium Mundus" by Terra/Sol Games. Each map is divided into eight quadrants. When printed and assembled, this will make two maps of approximately 32" x 22" with approximately 1" squares (depending on your printer's default margins and paper size, these dimensions may change slightly).

Pages have letters on the sides. Each letter on a given page corresponds to a letter on another page. Match sides with like letters to reassemble the maps after printing (for example, two pages with the letter "A" on one side should have those sides placed adjacent to one another). Page sides with no letters printed on their margins are the edge of the map.