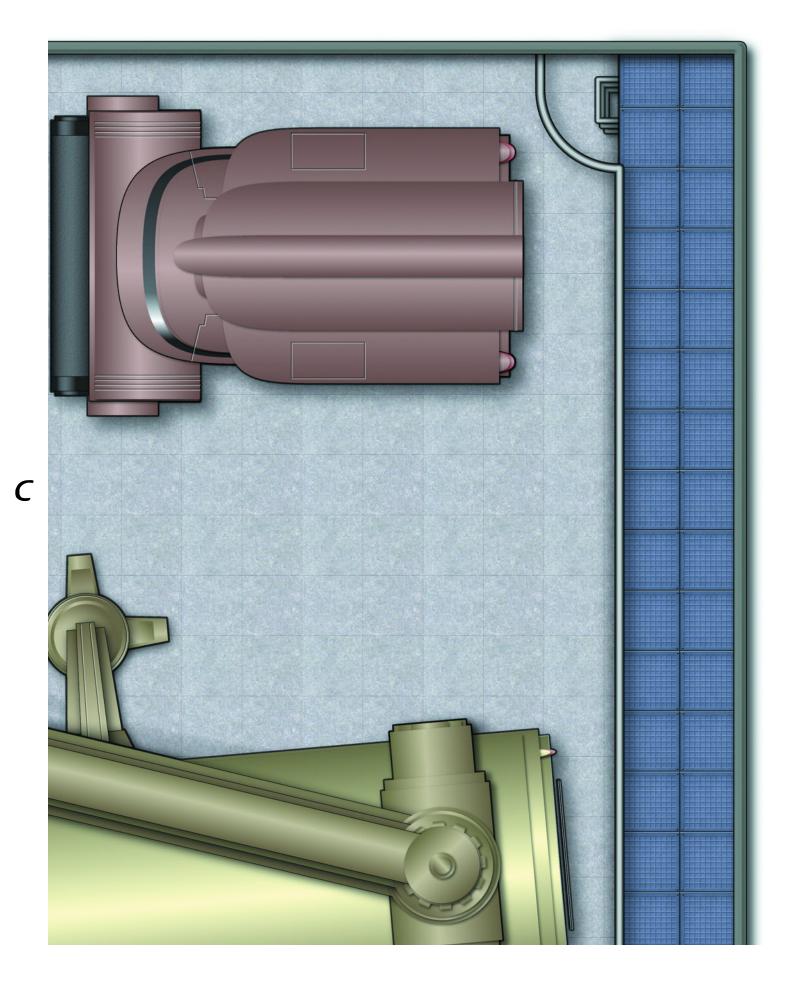

#### HOW TO USE THIS BOOKLET

This booklet contains two maps from the adventure, "Somnium Mundus" by Terra/Sol Games. Each map is divided into eight quadrants. When printed and assembled, this will make two maps of approximately 32" x 22" with approximately 1" squares (depending on your printer's default margins and paper size, these dimensions may change slightly).

Pages have letters on the sides. Each letter on a given page corresponds to a letter on another page. Match sides with like letters to reassemble the maps after printing (for example, two pages with the letter "A" on one side should have those sides placed adjacent to one another). Page sides with no letters printed on their margins are the edge of the map.

### WAREHOUSE - INTERIOR

E

F

Н

E

1

G