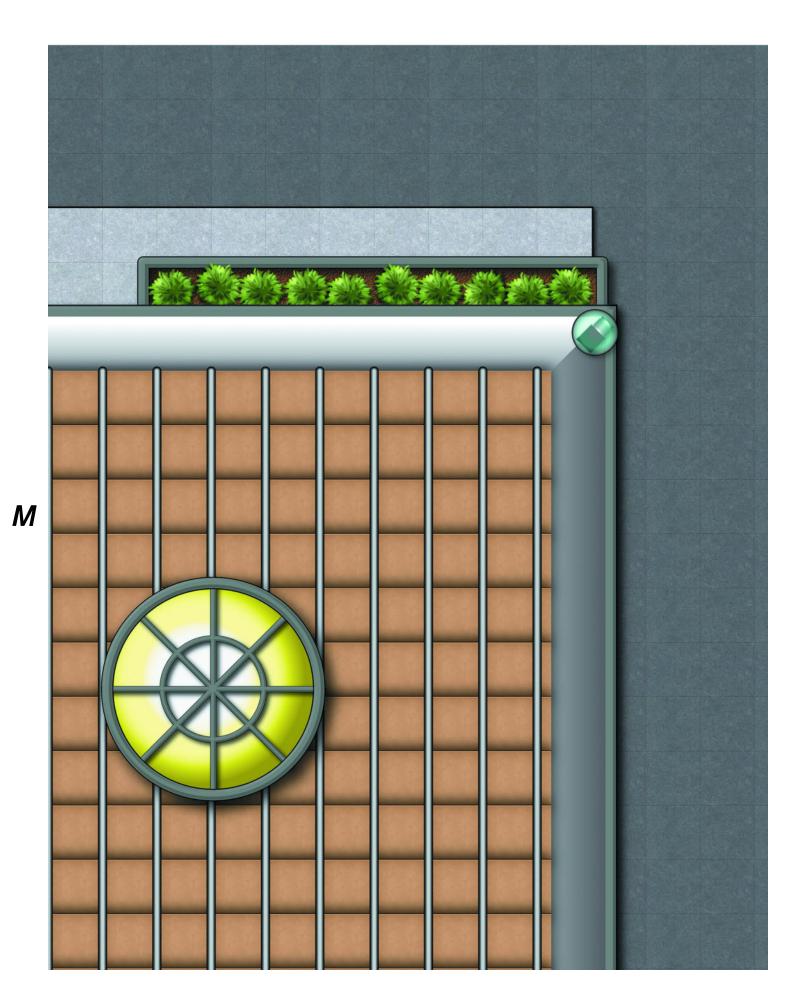

#### HOW TO USE THIS BOOKLET

This booklet contains two maps from the adventure, "Somnium Mundus" by Terra/Sol Games. Each map is divided into eight quadrants. When printed and assembled, this will make two maps of approximately 32" x 22" with approximately 1" squares (depending on your printer's default margins and paper size, these dimensions may change slightly).

Pages have letters on the sides. Each letter on a given page corresponds to a letter on another page. Match sides with like letters to reassemble the maps after printing (for example, two pages with the letter "A" on one side should have those sides placed adjacent to one another). Page sides with no letters printed on their margins are the edge of the map.