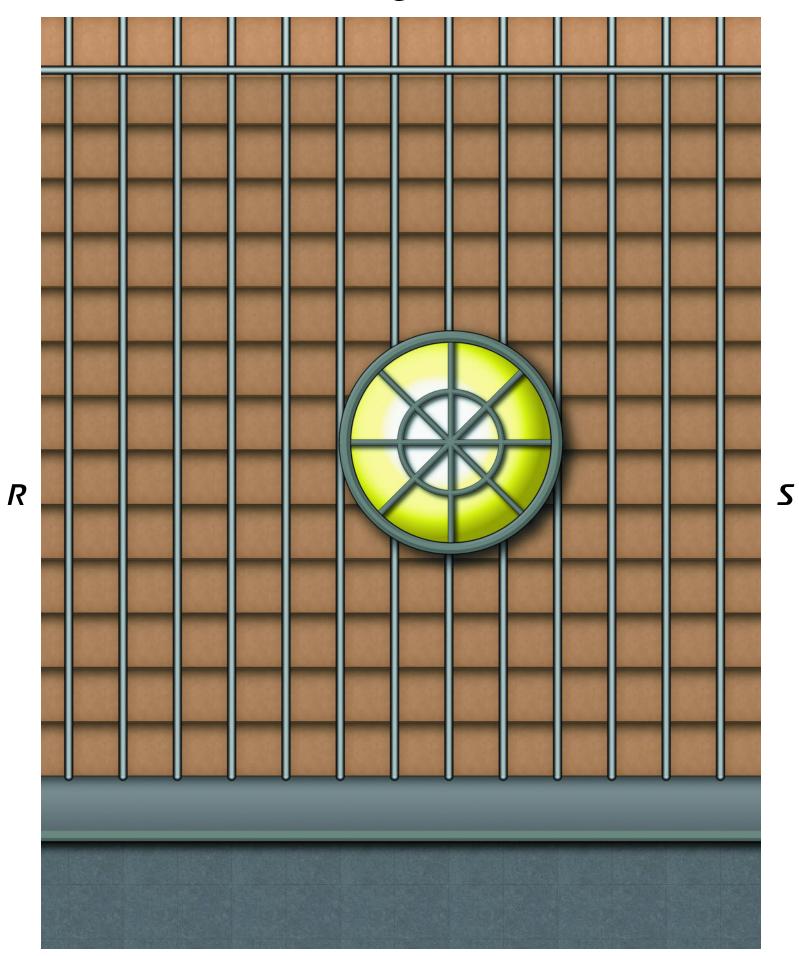

#### HOW TO USE THIS BOOKLET

This booklet contains two maps from the adventure, "Somnium Mundus" by Terra/Sol Games. Each map is divided into eight quadrants. When printed and assembled, this will make two maps of approximately 32" x 22" with approximately 1" squares (depending on your printer's default margins and paper size, these dimensions may change slightly).

Pages have letters on the sides. Each letter on a given page corresponds to a letter on another page. Match sides with like letters to reassemble the maps after printing (for example, two pages with the letter "A" on one side should have those sides placed adjacent to one another). Page sides with no letters printed on their margins are the edge of the map.