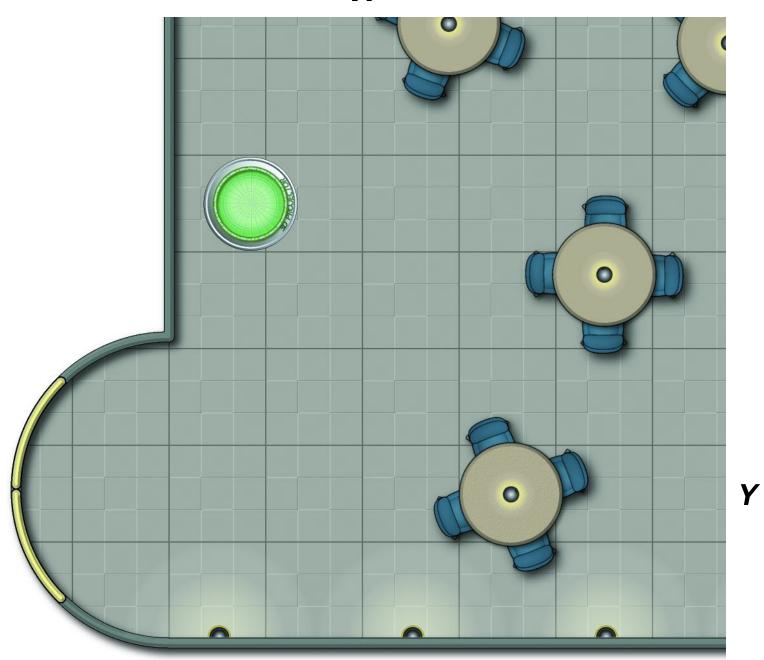

Mundus" by Terra/Sol Games. Each map is divided into eight quadrants. When printed and assembled, this will make two maps of approximately 32" x 22" with approximately 1" squares (depending on your printer's default margins and paper size, these dimensions may change slightly).

Pages have letters on the sides. Each letter on a given page corresponds to a letter on another page. Match sides with like letters to reassemble the maps after printing (for example, two pages with the letter "A" on one side should have those sides placed adjacent to one another). Page sides with no letters printed on their margins are the edge of the map.

### WAREHOUSE - INTERIOR







E



F





Н

E



1

G



## WAREHOUSE - EXTERIOR















J



## JAIL CELLBLOCK





# CLUB ALCHEMY FIRST FLOOR











Y

# CLUB ALCHEMY BASEMENT









BI