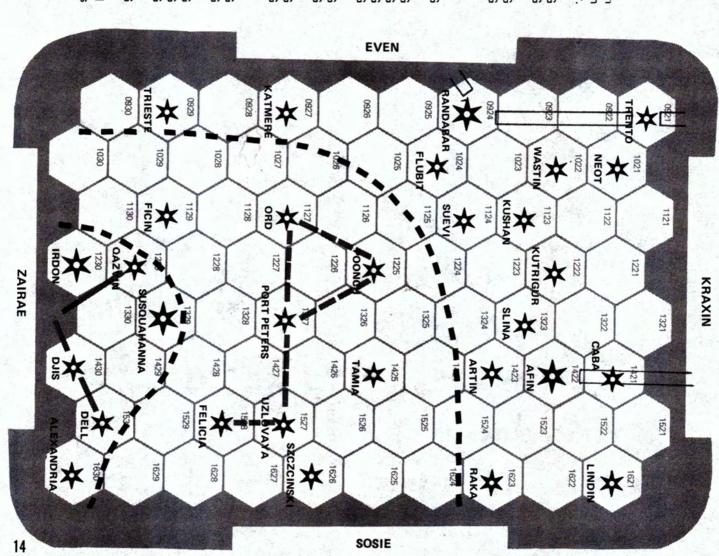

|
|          |                  |   | D | CAB1467 | 1024   | Flubitt           |
|          | Non-Industrial   |   | 8 | DAB9200 | 1022   | Wastint           |
| G        | Non-Industrial   |   | 9 | EAC2576 | 1021   | Neott             |
| G        | Non-Industrial   |   | 8 | X100261 | 0929   | Trieste†          |
|          | Waterworld       |   | D | CABA798 | 0927   | Katmeret          |
| G        | Non-Industrial   |   | c | A886411 | 0924   | Randabart         |
| G        | Non-Industrial   | z | 0 | AAA2564 | 0921   | Trento†           |
|          |                  |   |   |         |        |                   |

The Poonch Subsector contains 30 Worlds with a total population of 1 billion. The highest Population is 8, at Afin and Poonch; highest Tech Level is E at Afin.



### SOSIE

The Sosie Subsector has a scattering of independent Worlds and an intrusion of five Krax Confederation systems in the Spinward core corner. This area has been the scene of several recent clashes over the resources of undeveloped planets.

| Lindran†  | 1722 | D000440        | Α | Asteroid Belt    |   | G |
|-----------|------|----------------|---|------------------|---|---|
| Vassal    | 1725 | A000576        | В | Asteroid Belt    |   | G |
| El Dorado | 1729 | C200536        | 8 | Non-Industrial   | - | G |
| Krasit    | 1822 | C130257        | C | Non-Industrial   |   | G |
| Astrid†   | 1823 | EAB9372        | 5 | Non-Industrial   |   | G |
| Cerinola  | 1827 | EAA1568        | Α | Non-Industrial   |   |   |
| Abint     | 1922 | A654745        | D | Agricultural     |   |