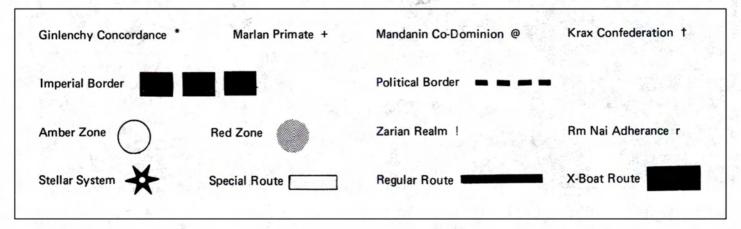

Planetary statistics are listed in Standard Imperial Order: Name, Hex Location, World Size, Atmosphere Type, Hydrographic Percentage, Population Exponent, Government Type, Law Level, Technological Level Bases Code, Remarks, Travel Zone, and Gas Giant. An Additional symbol of -- has been added to Technological Level to indicate those worlds which have no population or whose statis is being reviewed by the Imperial Survey Board. Stellar Maps printed in the Trailing Frontier Zones still adhere to the Canmoid Projection popular in traditional Solomani circles.

### **Sector Map Key**