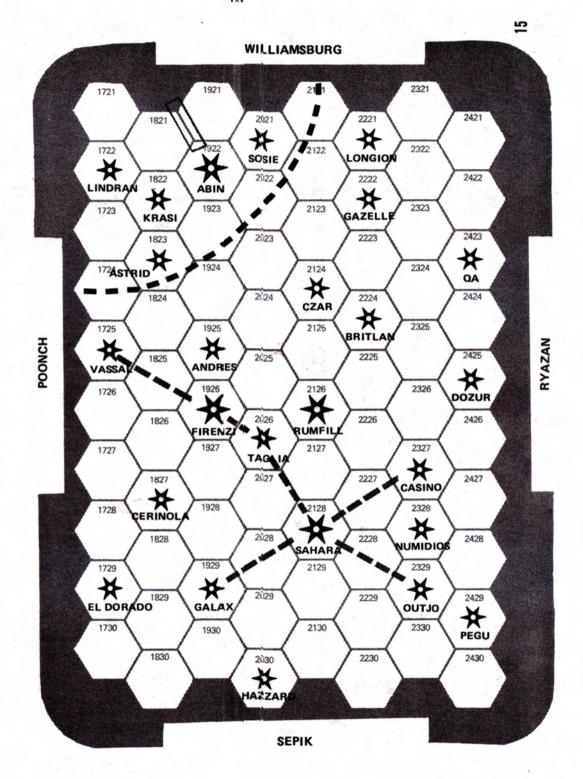

ndustrial   |   |   |
| Gazelle   | 2222 | X000523        | 8 | Asteroid Belt    |   | G |
| Britlan   | 2224 | EAB1384        | A | Non-Industrial   |   |   |
| Casino    | 2327 | B000383        | Α | Asteroid Belt    |   | G |
| Numidios  | 2328 | D130272        | Α | Non-Industrial   |   | G |
| Outjo     | 2329 | <b>AAAA579</b> | C | Waterworld       |   |   |
| Qa        | 2423 | CAC96A7        | Α | Non-Industrial   |   |   |
| Pegu      | 2425 | B000400        | С | Asteroid Belt    |   | G |
| Dozur     | 2429 | EAC1661        | A | Non-Industrial   |   |   |
|           |      |                |   |                  |   |   |

The Sosie Subsector contains 25 Worlds with a total population of 30 billion. The highest Population is A, at Sosie; the highest Tech Level is D, at Abin.



# RYAZAN

The Ryazan Subsector is an area of independent planets except for two systems to coreward in the Mandonin Co-Dominion. Development of the systems in this area over the last two centuries has lead to some recent armed clashes between Co-Dominion and independent forces: The independents have sometimes drawn support from the Krax Confederation.

| 2522 E59AA94 7 Waterworld, Industrial 2524 C231300 9 Non-Industrial 2529 DABA546 8 Waterworld, Non-Industrial 2622 X110100 8 Non-Industrial 2625 XAAA878 A Waterworld 2626 D210894 7 Non-Agricultural 2627 AAA1483 C Non-Industrial 2628 A542689 8 Industrial 2629 AC9723 9 2820 AAC9723 9 2821 BAC2689 A Non-Industrial 2822 BAC2689 A Non-Industrial 2823 A456272 C Non-Industrial 2824 A456272 C Non-Industrial 2825 CAB9100 9 Non-Agricultural 2926 C