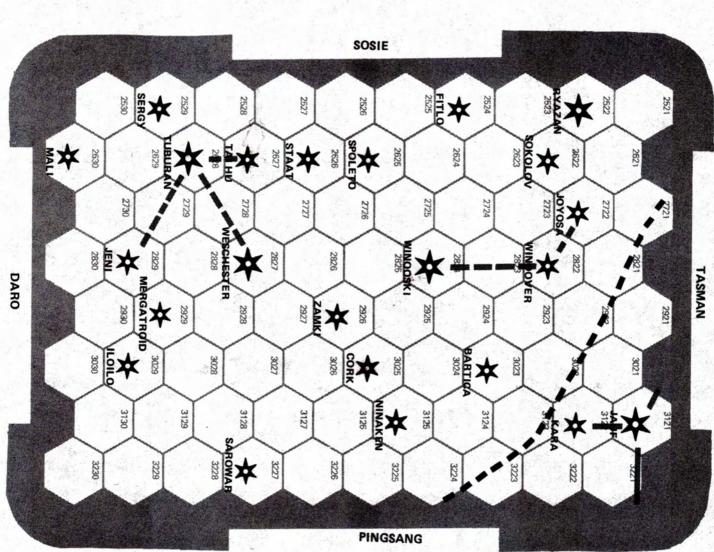

| G | Waterworld, Industrial     | 7  | E59AA94 | 2522 | Ryazan     |

The Ryazan Subsector contains 23 Worlds with a total population of 79 billion. The highest Population is A, at Ryazan; the highest Tech Level is C, at Tai Hu, Winooski, and Kara Su.



### **VERGE**

The Verge Subsector is the furthest Trailing extension of Imperium Space. It is an off-shoot of the area known as The Old Expanses. Herot is a member of the Krax Confederation while Kildonovan and Istok are independent. The scene of much altercation in the past, over the last several decades, the frontiers have stabalized.

| Messara    | 0131 | E452300 | 5 |      |                    |   |   |
|------------|------|---------|---|------|--------------------|---|---|
| Mou        | 0132 | A000576 | C |      | Asteroid Belt      |   | G |
| Yagawa     | 0134 | B110830 | A |      | Non-Agricultural   |   | G |
| Galnor     | 0139 | B357649 | Α |      | Non-Industrial     |   |   |
| Hangstar   | 0234 | D221320 | 6 |      | Non-Industrial     | - |   |
| Phasis     | 0236 | D45