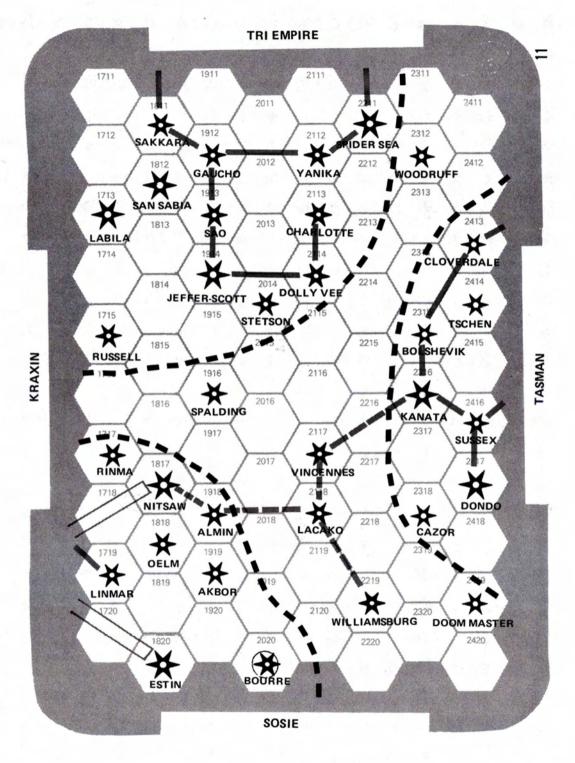

### TRI-EMPIRE

The name of this Subsector refers to a previous era of history where it appeared three separate Empires would develop and meet in this area. Now the only Empire is a small section of Imperium frontier administered from Sledgetower in Diamond-Prince Subsector. The Marlan Primate extends into this area and coordinates the members of the Ginlenchy Concordance with active assistance from the Imperium.

The Tri-Empire Subsector contains 20 Worlds with a total population of 59 billion. The highest Population is A at Macelight; the highest Tech Level is D, at Macelight and Ixobis-Rit.

**DIAMOND-PRINCE** 2301 2101 1701 REALMUSTER 2001 2102 1702 XOBIS-LAR 2402 2002 PARASIT 2103 1703 CITADEL IXOBIS-KHER 2203 IXOBIS-RIT 2003 2304 IXOBIS MAG 2104 2204 2004 1804 1905 2105 1705 XOBIS-DAW THORSTONE MARLA 2205 PROPHE 2306 1706 2206 ALDRUS XOBIS-MON 2007 1807 TEELSTEN ELAMEASK 1908 1708 OBIS-RON SERAU 2008 2208 2408 1808 1909 \*\* 1709 2009 QUABINISAR 1809 BAKCYON 211SIMULACRIM 2410 2010 BRONDEL MACELIGHT WILLIAMSBURG

Ginlenchy Concordance \*

Marlan Primate +