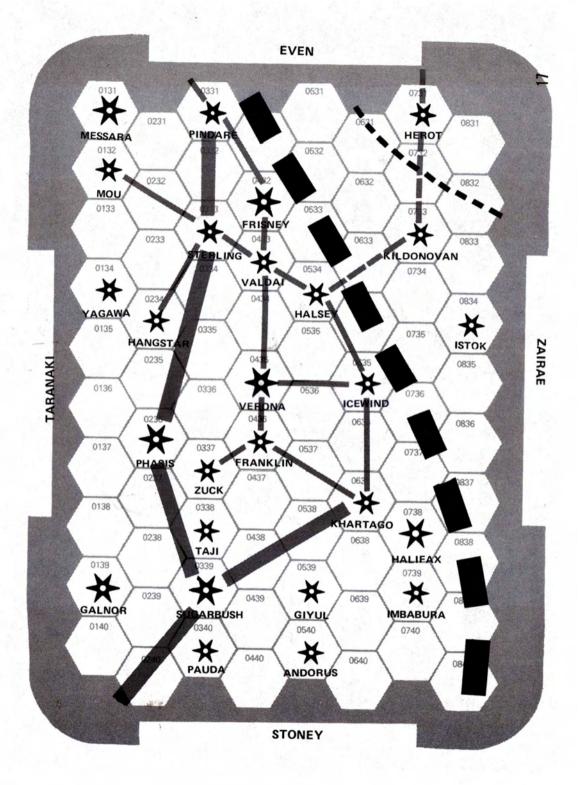

### DARKLING

The Darkling Subsector is completely a rift area of extremely low star density. It is a quiet backwater of little political or commercial importance. A small Scout Base on Depew maintains a loose Imperial surveillance on the Subsector.

The Darkling Subsector contains 8 Worlds with a total population of 90 million. The highest Population Level is 7, at Verglavia and Clearwater; the highest Tech Level is C, at Kofu and Mantua.