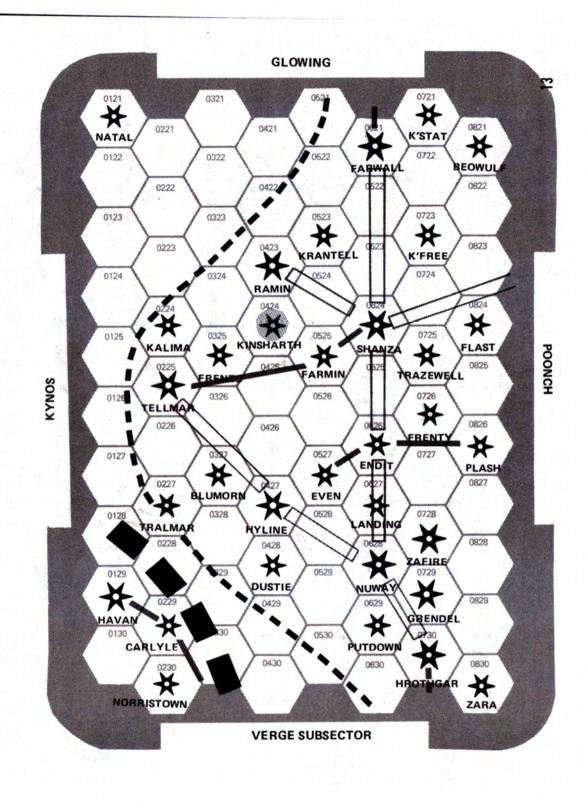

### DARKLING

The Darkling Subsector is completely a rift area of extremely low star density. It is a quiet backwater of little political or commercial importance. A small Scout Base on Depew maintains a loose Imperial surveillance on the Subsector.

The Darkling Subsector contains 8 Worlds with a total population of 90 million. The highest Population Level is 7, at Verglavia and Clearwater; the highest Tech Level is C, at Kofu and Mantua.