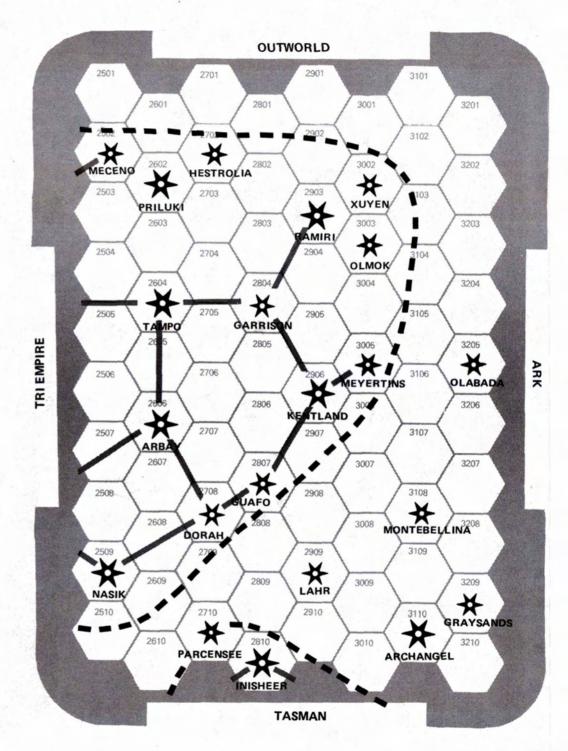

### MARLA

The Marla Subsector is dominated by the Marlan Primate, a well organized and stable theocracy. To Spinward is a small extension of the Mandanin Co-Dominion. Many planets to Trailing edge of the Subsector are disputed between the two states. The current attitude is one of watchful caution on both sides.