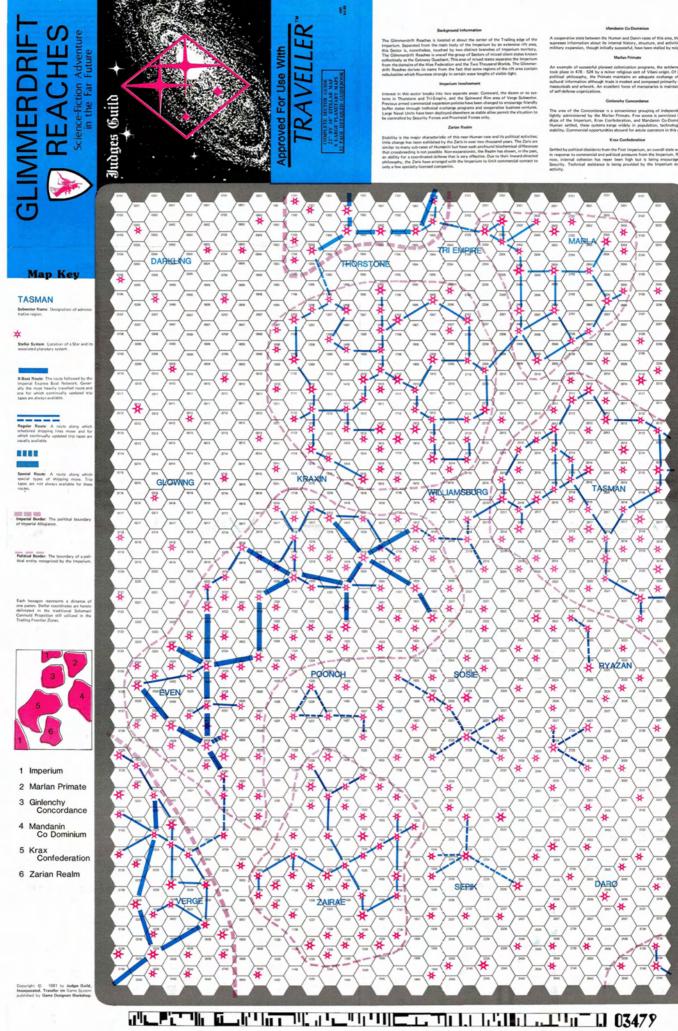

### GLIMMERDRIFT REACHES SECTOR

### **Historical Background**

The Glimmerdrift Reaches is located at about the center of the Trailing edge of the Imperium. Separated from the main body of the Imperium by an extensive rift area, this Sector is nonetheless touched by two distinct branches of Imperium territory. The Glimmerdrift Reaches is one of the group of Sectors of mixed client states known collectively as the Gateway Quadrant. This area of mixed states separates the Imperium from the domains of the Hive Federation and the Two Thousand Worlds. The Glimmerdrift Reaches derives its name from the fact that some regions of the rift area contain nebulosities which flouresce strongly in certain wave lengths of visible light.

### Imperium Involvement

Interest in this sector breaks down into two separate areas of interest due to the Imperium only making minor encroachments in two widely separated areas. Coreward are a dozen or so systems in the Thorstone and Tri-Empire Subsectors which are extensions of The Outreaumer and Diamond-Prince subsectors of the Ley Sector. In the Spinward Rim corner Verge subsector contains a significant Imperial presence.

Though past policies had encouraged armed expansion by independent commercial interests, lack of success has led to a recent change. Policy is now to encourage the formation of friendly buffer states on the borders. Participation in technical exchange programs and cooperative business ventures is being encouraged. Over the last several decades as direct military pressure on the Imperial Border has eased, most large naval units were deployed elsewhere. Specialist frontier units, including the Lightning Class Cruisers, supplemented by Provincial Armed Forces and commercial Mercenary security units now provide the major military presence. Stable allies on this frontier permit major Imperial forces to be stationed closer to other higher threat areas. Imperial Security, though, is very active in this area to keep the situation stable.

### Zarian Realm

The Zaris were in this region when the scouts of the First Imperium entered the area in the Third Century Vilani (-3500 Imperial Date), spread by sub-light generation ships. Boosted from Tech level 8 to level 12 in the first two centuries of contact, little further increase has taken place in the intervening millenia. The Zaris appear to be similar in physical appearance to some Humaniti subraces but the few examinations permitted show profound biochemical differences. Hybridization with Humaniti is not possible, leading to intense and continued scholarly speculation as to the origin of this species. They are very defensive minded and resist outside aggression with a coordinated thoroughness that discourages attackers. The Zaris have only colonized three planets in recorded history. They have had a technological increase of only two levels during the entire time of human contact. The central worlds of the Zarian Realm maintain a Tech level of 14 which steadily drops to eight at the outer borders. This has not changed in over two thousand years. No degeneration has ever been recorded. The unusual stability is still a matter for violent argument in Imperial scientific circles.

By arrangement with Imperium officials, trade is generally restricted to only a few specially licensed companies. Few articles are traded, but some unique luxury items are worth the trip. The Imperium officially discourages unlicensed contact with the Zarian Realm.

### Mandanin Co-Dominion

Information concerning the precise internal structure of the Co-Dominion is scanty and nebulous at best. Previous organizations in this area appear to be clan/commercial structures of no great extent or permanence. Several non-human intelligence were also known to inhabit this region, at least one in the early stages of starflight. Three centuries ago a joint human-alien culture started to spread out simultaneously from several nuclei systems. Growth has been steady since then, emphasizing cooperative ventures between Human and Danin authority structures. Internal trade is restricted to authorized companies and external trade is limited to several supervised starports. Information of any sort about the internal affairs of the Mandanin Co-Dominion is suppressed. Recent expansion attempts into the Marlan Primate have been decisively defeated. Past incusions into the Krax Confederation indicate new expansion will be aimed in their direction.

### Marlan Primate

Settled in 478 - 524 the group of worlds now known as the Marlan Primate shared an initial common cultural heritage. The major portion of the colonists were drawn from a minor religious sect which considered its precepts neglected in the main-stream of Imperial society. In cooperation with the Scout Service, a large corporation, financed and controlled by church members, ran the detailed surveys of the region. Religious communities segregated themselves in wilderness preserves on several of the Imperial developed worlds and established self-training and education programs. Once trained, each community moved to its new world and set up its permanent settlement. Though suffering some minor setbacks, the overall operation has become the classic textbook example of planned colonization programs. Friendly relations are maintained with the Imperium.

Though economic and political principles are inward centered, there is a modest, but profitable, trade in special pharmacuiticals and artwork in return for appropriate technology. Marlan policies are not aggressive but the need for adequate self-defense forces are recognized. Consequently the Marlan Primate has hired and supports one of the largest and best organized force of Mercenaries known to the Imperium. Though small in size compared to integral government armed forces, the Hired Defense Force is an extremely high quality force which serves as the core of Marlan armed might. Its secondary mission is to train all Marlan youth in basic military skills during the two years of enforced public service each youth serves before being admitted to adulthood. The several times this organization has been called upon, though initial losses were heavy, the final outcome was never in doubt. The Marlan Primate tends to be neutralist in political alignment, though favoring good relations with the Imperium. Armed clashes in the past have led the Council of Eldars to view the activities of the Mandanin Co-Dominion with suspicion.

### **Ginlenchy Concordance**

This grouping of independent starsystems has little in common except for the fact that all are signatories to the Treaty of Ginlenchy signed in 842. The clauses of the treaty permit free access to the systems by non-military of Imperium, Krax Confederation, and Mandanin Co-Dominium. This access is monitored by representatives of the Marlan Primate and any disputes are generally referred to them for adjucation.

Previous history of this area has seen numerous conflicts over the resources of the starsystems between commercial and military forces of the neighboring states. Agreement was reached at the suggestion of the Marlan Primate that a less belligerent and greedy approach would mean greater long term benefits to all concerned.

Commercial competition is fierce but no large scale violence has broken out in this area in the last century and a half. Increasing population and tech levels on the worlds has led some of the independent systems to agitate for a "home rule" solution. Several of these systems are now sufficiently wealthy to recruit Mercenary self-defense forces patterned after the Marlan Primate. Some societies retain a nostalgia of the past days of glorious combat and honorable warriors. These worlds have proved to be excellent recruiting grounds for outsystem low-tech Mercenaries.

### **Krax Confederation**

The Krax Confederation is of respectable age having been formed as a self protection measure during the Civil War in 612 - 614. This area was originally colonized during the First Imperium the Imperial policy being to send political dissidents to these areas where their energy would be constructively diverted to survival. During 700 to 800 the Krax Confederation was a factor in limiting technological degenerence to a minimum of level 5 on marginally habitable worlds. Political cohesion lessened as exterior threats slackened. During the expansion in this region of the Imperium after 900 a greater degree of internal solidarity manifested. Several minor attempts at armed expansion by Imperium independent adventurers were beaten off and political borders stablized. A strong central armed service was organized to better coordinate the military actions of the Confederation members. Imperial policy, no longer encouraging expansion in this area, now is emphasizing the establishment of friendly buffer states on the borders. Over the last two decades the Imperium has encouraged private concerns to establish commercial relationships. While still somewhat suspicious of the overall intentions of the Imperium rulers, the central government of the Confederation is willing to make use of whatever technical and military advancements they can.

### DARKLING

The Darkling Subsector is completely a rift area of extremely low star density. It is a quiet backwater of little political or commercial importance. A small Scout Base on Depew maintains a loose Imperial surveillance on the Subsector.

### **THORSTONE**

This Subsector contains some Imperial Worlds which are an extension of the Outreaumer Subsector of Ley Sector and are administered from Arsouf. Petra maintains a Scout Base and Cairo maintains a Naval Base as the Ginlenchy Concordance is a potential trouble source. All the rest of the Worlds with the exception of Marchand are members of the Ginlenchy Concordance.

### TRI-EMPIRE

The name of this Subsector refers to a previous era of history where it appeared three separate Empires would develop and meet in this area. Now the only Empire is a small section of Imperium frontier administered from Sledgetower in Diamond-Prince Subsector. The Marlan Primate extends into this area and coordinates the members of the Ginlenchy Concordance with active assistance from the Imperium.

### MARLA

The Marla Subsector is dominated by the Marlan Primate, a well organized and stable theocracy. To Spinward is a small extension of the Mandanin Co-Dominion. Many planets to Trailing edge of the Subsector are disputed between the two states. The current attitude is one of watchful caution on both sides.