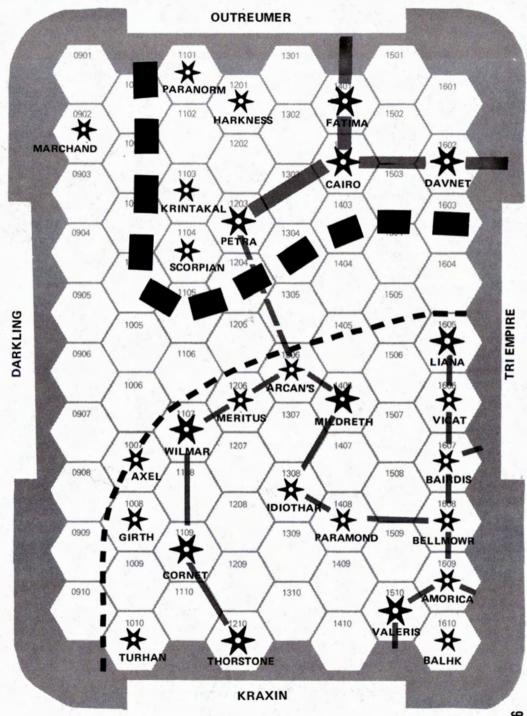

### **THORSTONE**

This Subsector contains some Imperial Worlds which are an extension of the Outreaumer Subsector of Ley Sector and are administered from Arsouf. Petra maintains a Scout Base and Cairo maintains a Naval Base as the Ginlenchy Concordance is a potential trouble source. All the rest of the Worlds with the exception of Marchand are members of the Ginlenchy Concordance.

| Marchand   | 0902 | A427868 | С |                    |   | G |
|------------|------|---------|---|--------------------|---|---|
| Axel*      | 1007 | C63A300 | Α | Waterworld         |   |   |
| Girth*     | 1008 | C9A8500 | A | Non-Industrial     | - | G |
| Turhan*    | 1010 | D732100 | 6 | Non-Industrial     |   |   |
| Paranorm   | 1101 | E000368 | 9 | Asteroid Belt      |   | G |
| Krintokal  | 1103 | E432210 | A | Non-Industrial     |   |   |
| Scorpian   | 1104 | C727525 | Α | Non-Industrial     |   | G |
| Wilmar*    | 1107 | A649772 | Α |                    |   |   |
| Cornet*    | 1109 | D586787 | 5 |                    |   | G |
| Harkness   | 1201 | XAC4350 | В | Non-Industrial     |   |   |
| Petra      | 1203 | A568777 | 9 | Rich, Agricultural |   | G |
| Meritus*   | 1206 | D727673 | 6 | Non-Industrial     |   |   |
| Thorstone* | 1210 | A664624 | 8 | Non-Industrial     |   | G |
| Arcan's*   | 1306 | A85A594 | Α | Waterworld         |   | G |
| Idiothar*  | 1308 | C7B2748 | 8 |                    |   |   |
| Fatima     | 1401 | A742887 | 9 |                    |   | G |
| Cairo      | 1402 | AA95477 | D | Non-Industrial     |   |   |
| Mildreth*  | 1406 | D895857 | 6 |                    |   | G |
| Paramond*  | 1408 | A729774 | 9 |                    |   | G |
| Valeris*   | 1510 | E554500 | 6 | Agricultural       |   | G |
| Davnet     | 1602 | D558672 | 9 | Agricultural       |   |   |
| Liana*     | 1605 | B756879 | 7 | Non-Industrual     |   | G |
| Vicat*     | 1606 | D7AA200 | 9 | Waterworld         |   | G |
| Bairdis*   | 1607 | AA63872 | 9 |                    |   |   |
| Bellmawr*  | 1608 | AAA6530 | Α | Non-Industrial     |   | G |
| Amorica*   | 1609 | D6416B9 | 6 | Non-Industrial     |   | G |
| Balhk*     | 1610 | A727585 | Α | Non-Industrial     |   | G |
|            |      |         |   |                    |   |   |

The Thorstone Subsector contains 27 Worlds with a total population of 2.3 billion. The highest Population is 8, at Fatima, Paramond, Liana, Bairdis, and Marchand; the highest Tech Level is D at Cairo.

### TRI-EMPIRE

The name of this Subsector refers to a previous era of history where it appeared three separate Empires would develop and meet in this area. Now the only Empire is a small section of Imperium frontier administered from Sledgetower in Diamond-Prince Subsector. The Marlan Primate extends into this area and coordinates the members of the Ginlenchy Concordance with active assistance from the Imperium.

| Flameask* 1707   | D557747 | 3 | Agricultural              | . G |
|------------------|---------|---|---------------------------|-----|
| Brondel* 1710    | E642457 | 5 | Non-Industrial            |     |
| Citadel 1802     | A473669 | Α | Non-Industrial            | G   |
| Macelight* 1810  | B000AB6 | D | Asteroid Belt, Industrial | G   |
| Realmuster 1901  | C000899 | В | Asteroid Belt             | G   |
| Parasit 1902     | CAC1787 | A |                           | G   |
| Aldrus* 1906     | C865365 | 6 | Non-Industrial            | G   |
| Bakcyon* 1909    | B7449B6 | C | Industrial                |     |
| Prophet* 2005    | X000479 | 8 | Asteroid Belt             | G   |
| Seraul* 2007     | D210200 | Α | Non-Industrial            | G   |
| Steelsten* 2107  | B748645 | 6 | Agricultural              |     |
| Quabinisar* 2109 | XAC2961 | Α |                           | G   |
| Ixobis-Kher+2202 | A87A465 | Α | Non-Industrial            |     |
| Simulacrim* 2209 | D200223 | 8 | Non-Industrial            | G   |
| Ixobis-Lar+ 2302 | D586673 | 5 | Rich, Agricultural        |     |
| Ixobis-Rit+ 2303 | A120400 | D | Non-Industrial            | G   |
| Ixobis-Mag+ 2403 | D120236 | 8 | Non-Industrial            |     |
| Ixobis-Daw+ 2404 | B854500 | 8 | Agricultural              | G   |
| Ixobis-Mon+ 2406 | D854565 | 5 | Agricultural              |     |
| Ixobis-Ron+ 2407 | A000772 | A | Asteroid Belt             | G   |
|                  |         |   |                           |     |

The Tri-Empire Subsector contains 20 Worlds with a total population of 59 billion. The highest Population is A at Macelight; the highest Tech Level is D, at Macelight and Ixobis-Rit.

**DIAMOND-PRINCE** 2301 2101 1701 REALMUSTER 2001 2102 1702 XOBIS-LAR 2402 2002 PARASIT 2103 1703 CITADEL IXOBIS-KHER 2203 IXOBIS-RIT 2003 2304 IXOBIS MAG 2104 2204 2004 1804 1905 2105 1705 XOBIS-DAW THORSTONE MARLA 2205 PROPHE 2306 1706 2206 ALDRUS XOBIS-MON 2007 1807 TEELSTEN ELAMEASK 1908 1708 OBIS-RON SERAU 2008 2208 2408 1808 1909 \*\* 1709 2009 QUABINISAR 1809 BAKCYON 211SIMULACRIM 2410 2010 BRONDEL MACELIGHT WILLIAMSBURG

Ginlenchy Concordance \*

Marlan Primate +