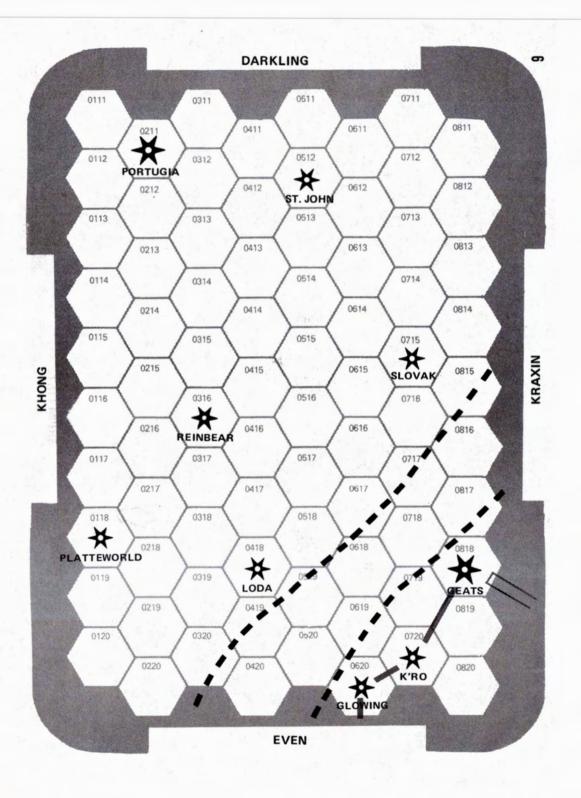

### DARKLING

The Darkling Subsector is completely a rift area of extremely low star density. It is a quiet backwater of little political or commercial importance. A small Scout Base on Depew maintains a loose Imperial surveillance on the Subsector.

The Darkling Subsector contains 8 Worlds with a total population of 90 million. The highest Population Level is 7, at Verglavia and Clearwater; the highest Tech Level is C, at Kofu and Mantua.