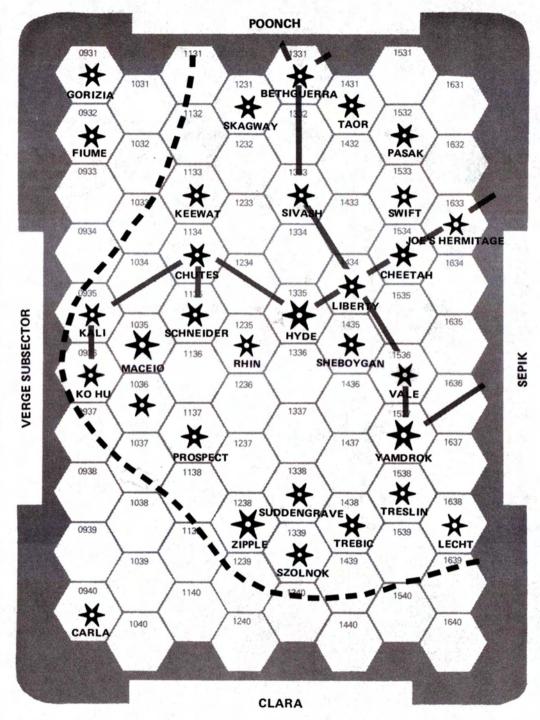

### **THORSTONE**

This Subsector contains some Imperial Worlds which are an extension of the Outreaumer Subsector of Ley Sector and are administered from Arsouf. Petra maintains a Scout Base and Cairo maintains a Naval Base as the Ginlenchy Concordance is a potential trouble source. All the rest of the Worlds with the exception of Marchand are members of the Ginlenchy Concordance.

The Thorstone Subsector contains 27 Worlds with a total population of 2.3 billion. The highest Population is 8, at Fatima, Paramond, Liana, Bairdis, and Marchand; the highest Tech Level is D at Cairo.