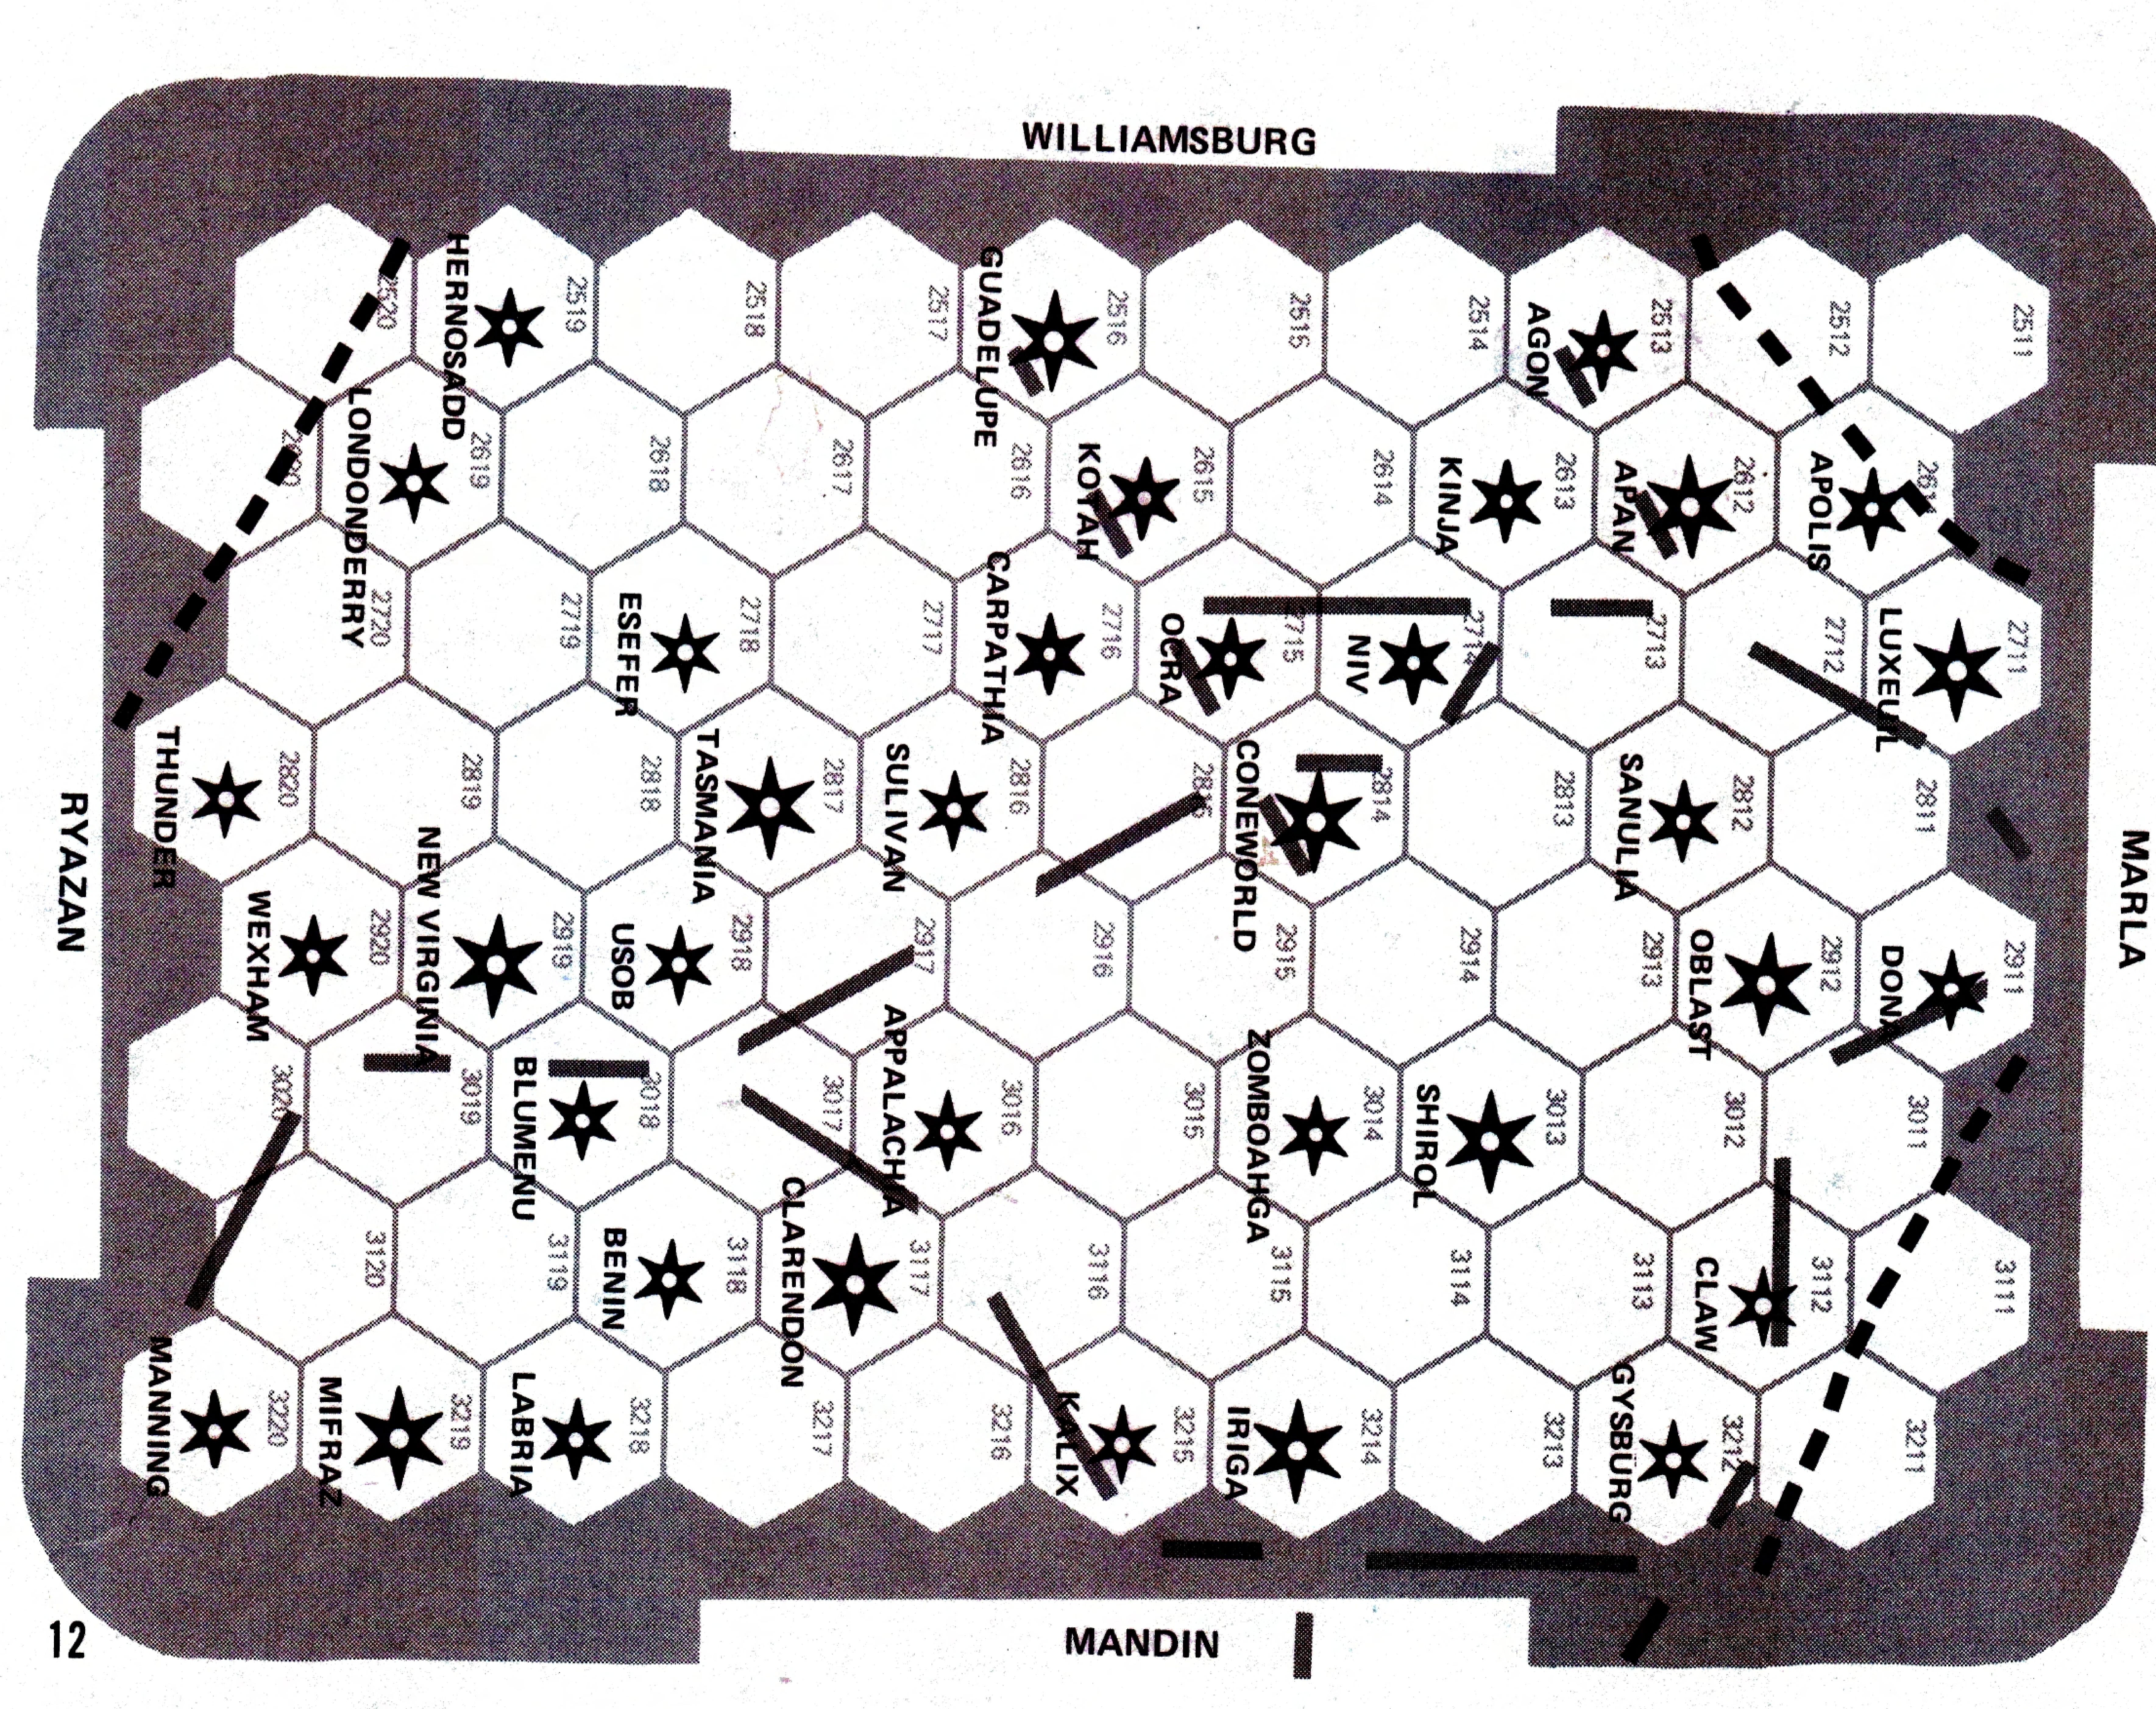

### MARLA

The Marla Subsector is dominated by the Marlan Primate, a well organized and stable theocracy. To Spinward is a small extension of the Mandanin Co-Dominion. Many planets to Trailing edge of the Subsector are disputed between the two states. The current attitude is one of watchful caution on both sides.