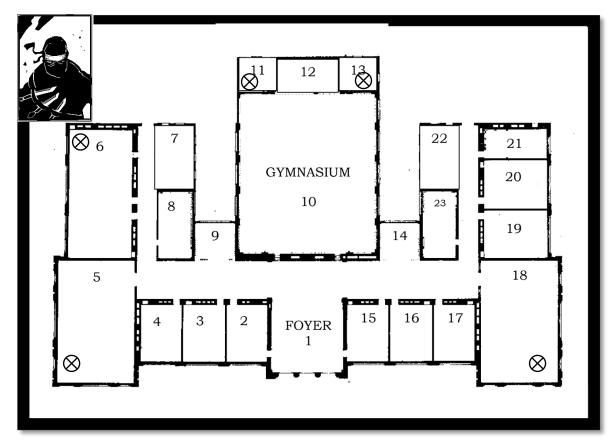

\*\*\***SUMMON NINJA:** ONCE PER DAY, A NINJA SENSEI CAN SUMMON D4 IRON CLAN NINJA'S TO AID THEM. \*FOR MORE INFO ON NINJAG AND THE IRON CLAN, GEE PAGE 121 OF THE VILLAIN'S GUIDE. \*

⊗ = ROOFTOP ACCESS
1 - ROLL 2 TIMES ON THE NINJA
PRESENT CHART.

2-4 - ENGLISH AND SOCIAL STUDIES ROOMS. ROLL ON THE NINJA PRESENT CHART FOR EACH.

**5**  $\xi$  **18** - Science LABS with 10 EXPERIMENT STATIONS EACH. THIS IS WHERE ALL THE CHEMICAL WORK IS DONE FOR THE DRUGS. LOTS OF STAFF & STUDENTS. ROLL ON THE NINJA PRESENT CHART.

6 - CAFETERIA. THIS IS WHERE THE DRUG PACKAGING IS TAKING PLACE. STUDENTS & TEACHERS, LIVING AND DEAD, ARE PRESENT HERE. ROLL 2 TIMES ON THE NINJA PRESENT CHART. 7 & 22 - LOCKERS. NO ONE HERE.

8 & 23 - RESTROOMS. EMPTY.

9 - FACULTY BREAKROOM. MAGTER JIRO TANAKA AND HIG PERGONAL GUARD OF 4 INITIATE NINJAG ARE HERE!

10 -GYMNAGIUM. THIS IS THE SLEEPING QUARTERS FOR THE IRON CLAN MEMBERS. HOWEVER, CURRENTLY ONLY 2 NINJAS ARE FOUND HERE, BOTH AGLEEP.

11 & 13 - EMPTY STORAGE CLOSETS.

12 - STAGE AREA.

WWW.BLOATGAMES.COM

14 - SCHOOL OFFICE. IF SEARCHED, YUKO TANAKA CAN BE FOUND MEDITATING, HOWEVER, SHE CANNOT BE SURPRISED BY THE PLAYERS.

15-17 - ENGLIGH AND GOCIAL GTUDIEG ROOMG. ROLL ON THE NINJA PREGENT CHART FOR EACH.

**19-21** - MATH ROOMS. PILES OF STINKY DEAD CORPSES OF STUDENTS & FACULTY. MOST DIED FROM TORTURE OR STARVATION.

| D10 | NINJA PREGENT                                                                     |
|-----|-----------------------------------------------------------------------------------|
| 1-3 | ROOM IS EMPTY.                                                                    |
| 4   | 1D4 INITIATE NINJA<br>PRESENT                                                     |
| 5   | 1D6 INITIATE NINJA<br>PRESENT                                                     |
| 6   | 1D8 INITIATE NINJA<br>PRESENT, 4 STUDENTS<br>CHAINED TO THE<br>WALL.              |
| 7   | MAKE SHIFT DOJO,<br>2D10 INITIATE NINJA<br>PRESENT AND 2<br>MASTER NINJA!         |
| 9   | 2D6 INITIATE NINJA<br>PRESENT, 10<br>DECEASED FACULTY<br>MEMBERS, TORTURE<br>ROOM |
| 10  | 2D8 NINJA PRESENT, 1<br>MASTER NINJA                                              |