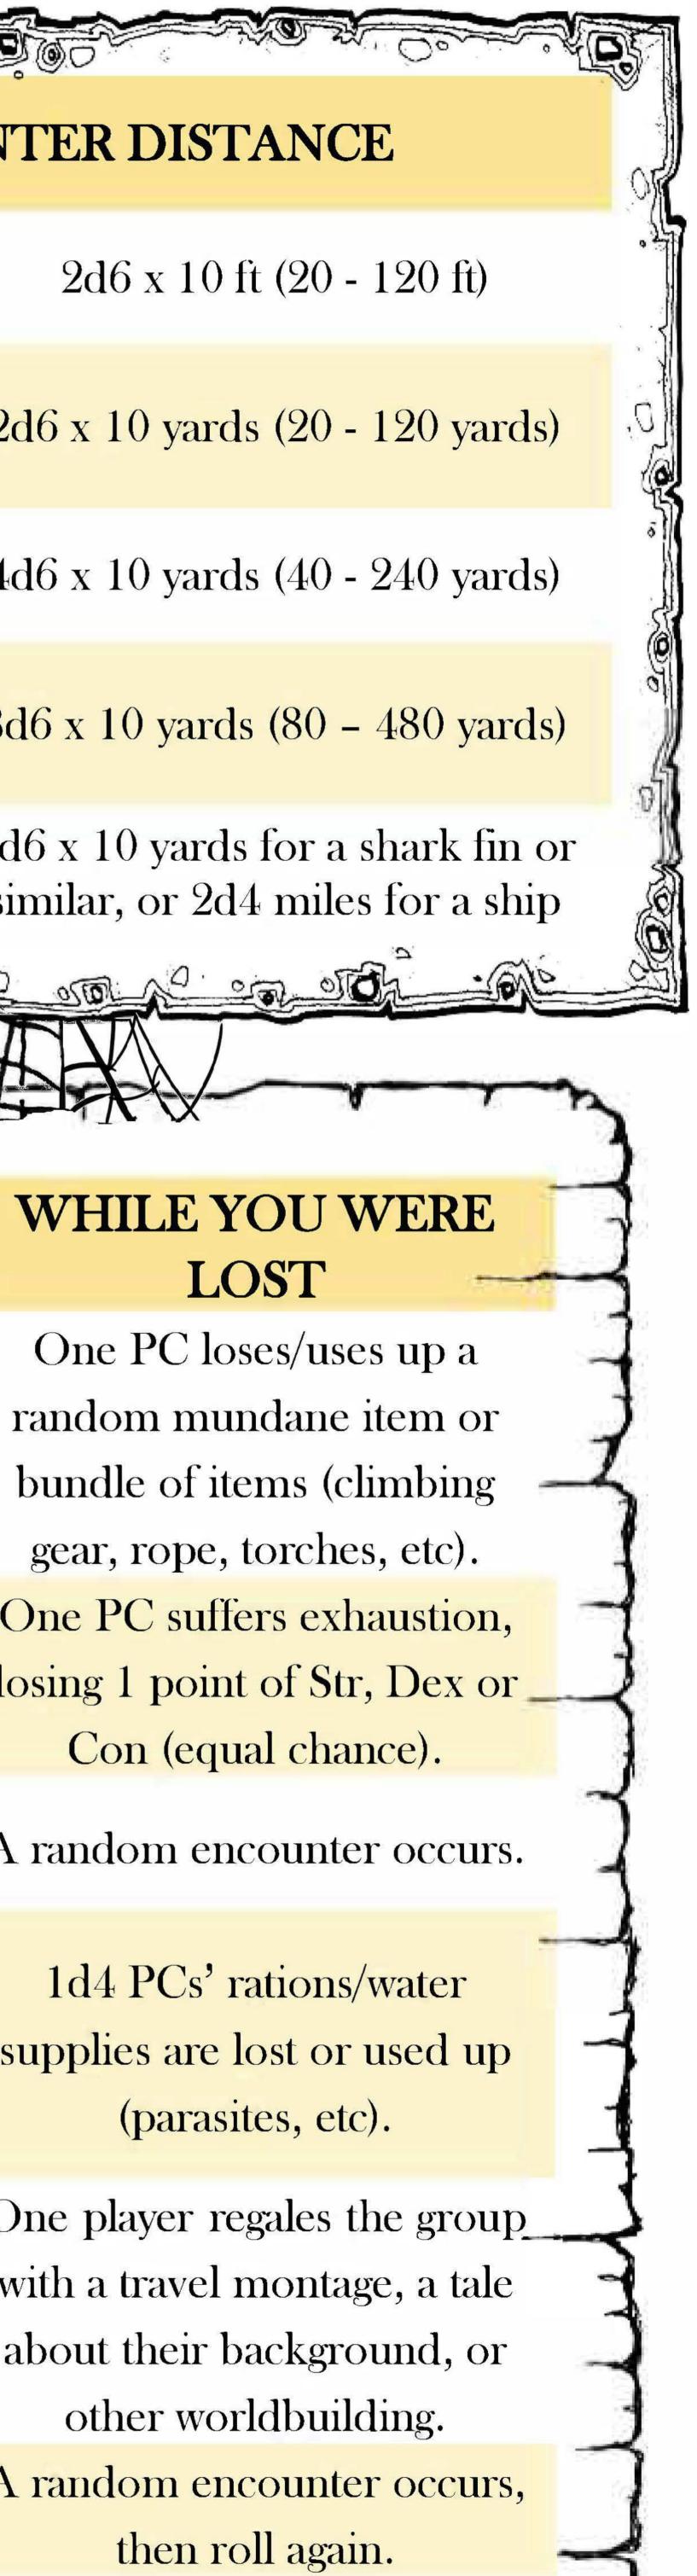

| TERRAIN                              | 8 HOURS<br>TRAVEL |             | TERRAIN                                                                                                                                                                                                                                                                                                                                                                                                                                                                                                                                                                                                                                                                                                                                                                                                                                                                                                                                                                                                                                                                                                                                                                                                                                                                                                                                                                                                                                                                                                                                                                                                                                                                                                                                                                                                                                                                                                                                                                                                                                                                                                                        | 8 HOURS<br>TRAVEL |      |                                       |                               |          | UNTER DISTANCE                                                       |
|--------------------------------------|-------------------|-------------|--------------------------------------------------------------------------------------------------------------------------------------------------------------------------------------------------------------------------------------------------------------------------------------------------------------------------------------------------------------------------------------------------------------------------------------------------------------------------------------------------------------------------------------------------------------------------------------------------------------------------------------------------------------------------------------------------------------------------------------------------------------------------------------------------------------------------------------------------------------------------------------------------------------------------------------------------------------------------------------------------------------------------------------------------------------------------------------------------------------------------------------------------------------------------------------------------------------------------------------------------------------------------------------------------------------------------------------------------------------------------------------------------------------------------------------------------------------------------------------------------------------------------------------------------------------------------------------------------------------------------------------------------------------------------------------------------------------------------------------------------------------------------------------------------------------------------------------------------------------------------------------------------------------------------------------------------------------------------------------------------------------------------------------------------------------------------------------------------------------------------------|-------------------|------|---------------------------------------|-------------------------------|----------|----------------------------------------------------------------------|
| Roads & Trails                       | 10 miles          | Mountains   | , Jungles, Swamps, Deserts &<br>Artic Ranges                                                                                                                                                                                                                                                                                                                                                                                                                                                                                                                                                                                                                                                                                                                                                                                                                                                                                                                                                                                                                                                                                                                                                                                                                                                                                                                                                                                                                                                                                                                                                                                                                                                                                                                                                                                                                                                                                                                                                                                                                                                                                   | 5 miles           | 0    |                                       |                               | ins      | 2d6 x 10 ft (20 - 120 ft)                                            |
| Plains & Light Woods                 | 8 miles           | Ocean (larg | ge sea vessel at about 5 knots)                                                                                                                                                                                                                                                                                                                                                                                                                                                                                                                                                                                                                                                                                                                                                                                                                                                                                                                                                                                                                                                                                                                                                                                                                                                                                                                                                                                                                                                                                                                                                                                                                                                                                                                                                                                                                                                                                                                                                                                                                                                                                                | 40 miles          |      |                                       | Forests,<br>Swar<br>Subter    |          | 2d6 x 10 yards (20 - 120 yards)                                      |
| Forests, Hills,<br>Subterranean      | 7 miles           |             | Lake (rowboat, canoe, barge,<br>ling vessel at about 3 knots)                                                                                                                                                                                                                                                                                                                                                                                                                                                                                                                                                                                                                                                                                                                                                                                                                                                                                                                                                                                                                                                                                                                                                                                                                                                                                                                                                                                                                                                                                                                                                                                                                                                                                                                                                                                                                                                                                                                                                                                                                                                                  | 24 miles          |      |                                       | Hills, Mo                     | ountains | 4d6 x 10 yards (40 - 240 yards)                                      |
|                                      |                   |             | Recent of the second se | -NH               |      |                                       | Deserts,<br>Artic r<br>Lakes, |          | 8d6 x 10 yards (80 – 480 yards                                       |
|                                      |                   | THE STAND   |                                                                                                                                                                                                                                                                                                                                                                                                                                                                                                                                                                                                                                                                                                                                                                                                                                                                                                                                                                                                                                                                                                                                                                                                                                                                                                                                                                                                                                                                                                                                                                                                                                                                                                                                                                                                                                                                                                                                                                                                                                                                                                                                | 1 AR              | M    |                                       | o Oce                         | ean      | 2d6 x 10 yards for a shark fin o<br>similar, or 2d4 miles for a ship |
|                                      |                   | 1d8         | STARTING WEATHER                                                                                                                                                                                                                                                                                                                                                                                                                                                                                                                                                                                                                                                                                                                                                                                                                                                                                                                                                                                                                                                                                                                                                                                                                                                                                                                                                                                                                                                                                                                                                                                                                                                                                                                                                                                                                                                                                                                                                                                                                                                                                                               | AND               |      |                                       | 1020                          |          |                                                                      |
| 12 SHIFTING WE                       | ATHER             | 1-2 pl      | t mod for climate & season                                                                                                                                                                                                                                                                                                                                                                                                                                                                                                                                                                                                                                                                                                                                                                                                                                                                                                                                                                                                                                                                                                                                                                                                                                                                                                                                                                                                                                                                                                                                                                                                                                                                                                                                                                                                                                                                                                                                                                                                                                                                                                     | 1 th              | the  | 2                                     | 1                             |          |                                                                      |
| Much Hot                             | ter               | -1          | Extreme Heat/Wildfire                                                                                                                                                                                                                                                                                                                                                                                                                                                                                                                                                                                                                                                                                                                                                                                                                                                                                                                                                                                                                                                                                                                                                                                                                                                                                                                                                                                                                                                                                                                                                                                                                                                                                                                                                                                                                                                                                                                                                                                                                                                                                                          |                   | 1d12 | WHILE YOU<br>LOST                     |                               | 1d12     | WHILE YOU WERE<br>LOST                                               |
| e Warmer                             |                   | > 0         | Severe Heat/Humid                                                                                                                                                                                                                                                                                                                                                                                                                                                                                                                                                                                                                                                                                                                                                                                                                                                                                                                                                                                                                                                                                                                                                                                                                                                                                                                                                                                                                                                                                                                                                                                                                                                                                                                                                                                                                                                                                                                                                                                                                                                                                                              | E                 |      |                                       |                               |          | One PC loses/uses up a                                               |
| Similar but I                        | Drier             | 1           | Hot and Sunny                                                                                                                                                                                                                                                                                                                                                                                                                                                                                                                                                                                                                                                                                                                                                                                                                                                                                                                                                                                                                                                                                                                                                                                                                                                                                                                                                                                                                                                                                                                                                                                                                                                                                                                                                                                                                                                                                                                                                                                                                                                                                                                  | F                 | Ĩ    | Roll for Shifting                     | Weather.                      | 7        | random mundane item or<br>bundle of items (climbing -                |
| Similar but More                     | e Humid           | 2           | Clear and Sunny                                                                                                                                                                                                                                                                                                                                                                                                                                                                                                                                                                                                                                                                                                                                                                                                                                                                                                                                                                                                                                                                                                                                                                                                                                                                                                                                                                                                                                                                                                                                                                                                                                                                                                                                                                                                                                                                                                                                                                                                                                                                                                                | t                 | -    |                                       |                               |          | gear, rope, torches, etc).<br>One PC suffers exhaustion,             |
| 5 Similar but Less                   | Windy             | 3           | Warm, partly cloudy                                                                                                                                                                                                                                                                                                                                                                                                                                                                                                                                                                                                                                                                                                                                                                                                                                                                                                                                                                                                                                                                                                                                                                                                                                                                                                                                                                                                                                                                                                                                                                                                                                                                                                                                                                                                                                                                                                                                                                                                                                                                                                            |                   | 2    | The party loses<br>day whilst lost. H |                               | 8        | losing 1 point of Str, Dex or<br>Con (equal chance).                 |
| 5 Similar                            | 1                 | 4           | Warm and Cloudy                                                                                                                                                                                                                                                                                                                                                                                                                                                                                                                                                                                                                                                                                                                                                                                                                                                                                                                                                                                                                                                                                                                                                                                                                                                                                                                                                                                                                                                                                                                                                                                                                                                                                                                                                                                                                                                                                                                                                                                                                                                                                                                | F                 | 3    | A random en<br>occurs                 |                               | 9        | A random encounter occurs.                                           |
| Similar or reroll o<br>Weather Table |                   | 5           | Cool and Cloudy                                                                                                                                                                                                                                                                                                                                                                                                                                                                                                                                                                                                                                                                                                                                                                                                                                                                                                                                                                                                                                                                                                                                                                                                                                                                                                                                                                                                                                                                                                                                                                                                                                                                                                                                                                                                                                                                                                                                                                                                                                                                                                                | E                 |      | 1d4 horses of<br>animals are lost,    | r other                       |          | - 1d4 PCs' rations/water                                             |
| Similar but W                        | indier            | 6           | Cold, Cloudy and Windy                                                                                                                                                                                                                                                                                                                                                                                                                                                                                                                                                                                                                                                                                                                                                                                                                                                                                                                                                                                                                                                                                                                                                                                                                                                                                                                                                                                                                                                                                                                                                                                                                                                                                                                                                                                                                                                                                                                                                                                                                                                                                                         | 1 A               | 4    | fall ill (equal ch                    | ance, not                     | 10       | supplies are lost or used up<br>(parasites, etc).                    |
| ) Similar but Less                   | Humid             | 7           | Rain (and/or Fog 50%)                                                                                                                                                                                                                                                                                                                                                                                                                                                                                                                                                                                                                                                                                                                                                                                                                                                                                                                                                                                                                                                                                                                                                                                                                                                                                                                                                                                                                                                                                                                                                                                                                                                                                                                                                                                                                                                                                                                                                                                                                                                                                                          | A LEV             |      | including rang<br>1d2 hirelings or    |                               |          | One player regales the group_                                        |
| 0 Similar but W                      | Vetter            | 8           | Thunderstorm                                                                                                                                                                                                                                                                                                                                                                                                                                                                                                                                                                                                                                                                                                                                                                                                                                                                                                                                                                                                                                                                                                                                                                                                                                                                                                                                                                                                                                                                                                                                                                                                                                                                                                                                                                                                                                                                                                                                                                                                                                                                                                                   |                   | 5    | lost, injured or fa<br>chance, not in | cluding                       | 11       | with a travel montage, a tale<br>about their background, or          |
| 1 Cooler                             |                   | 9           | Snow                                                                                                                                                                                                                                                                                                                                                                                                                                                                                                                                                                                                                                                                                                                                                                                                                                                                                                                                                                                                                                                                                                                                                                                                                                                                                                                                                                                                                                                                                                                                                                                                                                                                                                                                                                                                                                                                                                                                                                                                                                                                                                                           | 1 F               | C    | important N<br>A random en            |                               | 10       | other worldbuilding.<br>A random encounter occurs,                   |
| 2 Much Colo                          | ler               | 10          | Heavy Snow/Blizzard                                                                                                                                                                                                                                                                                                                                                                                                                                                                                                                                                                                                                                                                                                                                                                                                                                                                                                                                                                                                                                                                                                                                                                                                                                                                                                                                                                                                                                                                                                                                                                                                                                                                                                                                                                                                                                                                                                                                                                                                                                                                                                            | -                 | 0    | occurs                                |                               | 12       | then roll again.                                                     |