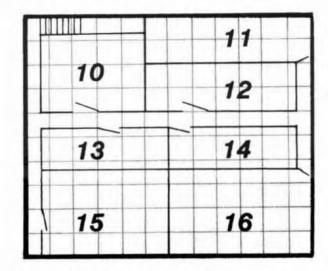

### The Tower

- The area is used for eating and entertainment purposes. Several valuable tapestries hang on the walls, and a large table with a dozen chairs stands in the center of the room. The area is normally unoccupied.
- The kitchen is usually occupied by a Cook, Level 1, HP: 2, AC: 10, Daggers. Stored in cabinets along
  its walls are many expensive and exotic spices. There is also a fine set of platinum dinner service
  worth 600 GP.
- 3) This room is full of various supplies for the tower including food stores, bedding, cloth, etc. Hidden deep within the mounds of supplies is a small pouch belonging to Mirranscheim containing a jeweled spider worth 480 GP.
- 4) Mirranscheim, one of Alcastra's apprentices lives in this room, Female Magic-User, (CHAR 12), Level 3, HP: 8, AC: 10, Dagger, Spells, Sleep, Unseen Servant, Web. The room is relatively luxurious, with fine clothes and tapestries everywhere. Mirranscheim keeps 312 GP and two pieces of jewelry worth 100 and 250 GP respectively, and a potion of ESP in a Wizard Locked invisible chest.
- 5) Rhall, Alcastra's other apprentice, occupies this room. Half Elven Female Magic-User, (CHAR 13), Level: 3, HP: 7, AC: 10, Dagger, Spells: Sleep, Comprehend Languages, Levitate. Her room appears as No. 4 above. Her treasury is hidden in an invisible Wizard Locked chest also, and consists of 645 GP and one gem worth 50 GP.
- Alcastra's private room is opulent in the extreme, filled with rich silks and expensive tapestries hanging from the walls. The room has (3) secret compartments, two in the walls and one in the floor. The one in the floor contains 500 PP and two pieces of jewelry worth 1,500 and 4000 GP. The first compartment in the wall contains a Wand of Illumination with 82 changes, and a Scroll with Stone to Flesh, Passwall, Polymorph Self, and Dispel Magic. In the last compartment are those objects which Alcastra will give or sell to the party. In an invisible, Wizard-Locked chest which also has had Leomund's Trap thrown on it are 6,000 GP and 12 gems, 2 x 100 GP, 5 x 250 GP, 4 x 500 GP, and 1 x 2,500 GP.
- 7) This room belongs to Alcastra's two female servants. There are two simple bunks in the room and two unlocked chests full of clothing. Hidden in one mattress is a pouch with 15 GP in it, in the other, a pair of 10 GP gems.
- 8) Alcastra's work area is a mass of papers strewn about and books lying open on Warriors Tables. Much of the paperwork is involved with Charrellsfane's life. In the mess are a pair of scrolls, the first of which has three spells: Haste, Remove Curse, and Dispel Magic, and the second of which has five spells: Conjur Earth Elemental, Passwall, Fireball, Magic Missile, and Tenser's Floating Disc.