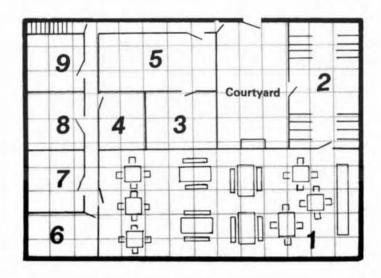

#### Alcastra's Tower

The Wizardess Alcastra's Tower sits astride the trail leading from the main road to the village of Ghastknight (which is outside the area we are dealing with). It is a square tower, 50 feet tall, 40 feet on a side. It is surrounded by a 10 feet earthen rampart which is topped with a 12 feet wooden pallisade with a catwalk. 40 Mercenaries live in wooden buildings within the courtyard, broken into 10 Man Squads. The walls bear many scars, mute testament to repeated assaults.

- Squad A: FTR, Level 1, HP: 10, 10, 7, 6, 5, 4, 4, 3, 1, 1, AC: 4, Longswords and two Throwing Axes each. Standard barracks furniture, with 10 bunks, each with one or two small locked chests full of personal belongings. Each Mercenary keeps 12 GP hidden either in his bed or chest. There is one weapon rack on the east wall and one on the west wall, each fitted with six Spears. A large fireplace takes up most of the southern wall.
- 1A) This room belongs to the leader of Squad A, Sargeant Forn Wallstormer: FTR, Level 2, HP: 14 (77), AC 4, Longsword and two Hand Axes. Forn is a veteran of several Orc wars, and after the Captain is the most battle experienced soldier in the force. As Keeper of the Gate, it is his duty to determine who will be allowed to enter the walls. He has become highly susceptible to bribes while working in this capacity. In his personal chest, he keeps 18 GP and two Rings worth 50 and 60 GP.
- 2) Squad B: FTR, Level 1, HP: 10, 8, 8, 7, 5, 4, 4, 2, 2, 1, AC: 4, Lance, Longsword. Squad B operates as Medium Cavalry during normal times, manning the walls as normal infantry during attacks. The building is a standard barracks, containing 12 bunks, with locked chest beside 10 of them. Each chest contains personal belongings and 14 GP each. In a secret compartment in one is a 50 GP Gem mounted on a Silver chain worth 30 SP.
- 2A) Squad B's leader, Sergeant Perllingale Lasmind: FTR, Level 2, HP: 12 (71), AC: 4, Longsword, Lance and Spear, lives in this room. He regards all strangers as enemies, and will attempt to capture or kill any strangers he meets while on patrol. No questions are asked until the patrol and any prisoners have returned to the Tower, although Perllingale will ask the strangers to surrender once. In Parllingale's room are 11 GP, and a small Ebony box worth 60 GP as well as his normal equipment and clothes.

Squads A and B form Griffon Company under the overall command of Lieutenant Emmiss Sladentail (see Area 9). Squad B normally patrols the wilderness during the day, while Squad A is almost always at the Tower, guarding the Gate. Lieutenant Sladentail is with Squad A one-third of the time, with Squad B one-third of the time, and somewhere else (normally in his quarters or riding his horse alone) the remaining one-third of the time.

- 3) Stable: Kept in here are 12 Medium Warhorses which Squad B uses while on patrol (1 spare); Three Heavy Warhorses, belonging to Lieutenant Sladentail, Captain Zaillo Ollenstask, and Lieutenant Allegredd Manestall. There are also four Light Riding Horses.
- 3A) This room belongs to the Stablemaster: FTR, Level 1, HP: 6, AC: 10, Dagger, and his Assisstant: FTR, Level 1, HP: 2, Pitchfork (1D6 damage). There are two bunks in the room, with a large locked chest beside one and a small pouch hidden inside the mattress of the other. The chest contains 40 GP and 27 SP. The pouch contains only 43 SP. As no strangers are permitted in the stable, if either of these two find the characters there, he will first demand that they leave, quickly followed by calling for the guard if they do not. The guards have a 70% chance of hearing his calls per round.
- 4) Captain's Quarters: Captain Zaillo Ollenstask, a gray-haired excavalryman who turned to the Infantry following the onset of frequent black-out spells while riding. Captain Ollenstask: FTR, Level 5, HP: 30 (330), AC: 3, Longsword, Dagger, Shortbow, and Darts. He is away from the Tower 40% of the time leading Squad C in patrols in a three mile radius of the Tower. In his quarters, which are much more luxurious than those of any other member of the Garrison, is a very large bed, a small writing table, and several cupboards full of personal mementos, including several weapons and over a dozen campaign banners. In a secret compartment in one of the cupboards is a Necklace worth 370 GP. Next to his bed, the Captain keeps a large locked chest full of clothes and a pouch with 131 GP, 22 PP, and 40 EP. Hidden deeper within the chest, concealed within a folded Cape, is a small pouch filled with 15 tiny 50 GP Gems.
- The Supply Storehouse is kept securely locked, but some of the boards covering one of the rear windows are extremely loose, as some members of the Garrison tend to do some midnight raiding. Inside the building is enough stored food and water to last the Garrison for a month. Also kept in here are various Military supplies, such as Bows, Arrows, Spears, a dozen Longswords, sixteen Shields and five sets of complete Chainmail. Non-military supplies are also kept in the building, including Blankets, Ropes, Sacks, Oil, and Torches. If the characters attempt to break into this building, they have a 25% chance of encountering some member of the Garrison doing the same thing.

- 6) Garrison's Mess is crowded only during the morning and evening meals when 20 + 3D6 Men and Officers will be present, along with the Cook: FTR, Level 0, HP: 2, AC: 10, Daggers, and his four young Assistants: Level 0, HP: 1, 1, 1, 1, AC: 10, Daggers. At other times, there will be a 50% chance of 1D6 Garrison personnel present, along with the Cook and his Assistants.
- 7) Squad C: FTR, Level 1, HP: 9, 8, 8, 7, 6, 4, 4, 2, 1, 1, AC: 4, Longswords, Javelins. Squad C normally patrols close to the Tower (within three miles) and is often commanded by Captain Ollenstask. The room is a normal barracks, with 10 bunks, each with a locked chest next to it. Each chest contains 12 GP, and one contains a jeweled Dagger worth 150 GP, and another contains an Emerald Cloak Clasp worth 60 GP.
- 7A) The leader of Squad C, Sergeant Theodurn Trelway: FTR, Level 2, HP: 9 (62), AC: 4, Longsword and two Throwing Axes. Theodurn heartily resents Captain Ollenstask's personal direction of his squad, and could be convinced to go along with the characters if a full share was guarenteed for him. The players will normally meet him as an encounter in the village (see The Scarlet Moon). In his room he keeps 60 GP, 190 SP, and a loaded set of dice locked in the chest next to his bed.
- 8) Squad D: FTR, Level 1, HP: 9, 9, 6, 8, 6, 5, 5, 4, 4, 4, 2, AC: 5, Shortbows, Shortswords. The Garrison's Missile Troops remain at the Tower almost all the time as they are considered one of the keys to a successful defense. The room itself is a normal barracks containing 13 bunks, with locked chests beside 10 of them. Each chest contains 13 GP. Large quantities of Arrows are stored in various areas around the building.
- 8A) Squad D's leader, Sargeant Shadwraith the Shakey: FTR, Level 2, HP: 14 (77), AC: 4, Longbow and Shortsword, resides here. 30% of the time, he is drunk. 30% of the time, he is drinking and 30% of the time, he has a hangover. In his room he keeps a considerable quantity of wineskins, both full and empty, as well as a large locked chest containing only 23 GP and 12 SP. "Shakey" will talk to anyone for a drink.

Squads C and D make up Pegasus Company under the overall command of Lieutenant Allegredd Manestall (see Area 9). As Allegredd is Second-in-Command of the Garrison, he normally remains at the Tower due to Captain Ollenstask's frequent absences.

P) The two Lieutenants live in this building, Lieutenant Manestall occupying the western half, and Lieutenant Emmiss Sladentail occupying the eastern half. Lt. Manestall: FTR, Level 4, HP: 26 (220), AC: 3, Two-handed Sword, Handaxe and Shortbow, is a short, aggressive man with an intense desire for the +1 Two-handed Sword which Alcastra will offer to the party, and he may meet the party as a later encounter when he attempts to take it. In his room, besides the normal bunk, table and chest, he keeps a large collection of ears (Goblin, Orc, Human) which he always removes from his victims. In the locked chest is a pouch with 112 GP and 321 SP. Buried deeper in the chest, concealed inside the hollow hilt of an old rusty Dagger, is a 500 GP Gem. Lt. Sladentail: FTR, Level 4, HP: 22 (200), AC: 2, Longsword, Lance and Javelin, will challenge any stranger on a Heavy Horse to a race, as his large black War Horse is capable of beating 80% of the Horses it runs against. A suitable wager, with a minimum of 10 GP, will have to be agreed to before the race. In his room are the normal furnishings (bunk, table, and locked chest), and 348 GP hidden in the mattress of his bed. Hidden under one of the floorboards is a pouch containing 63 PP.