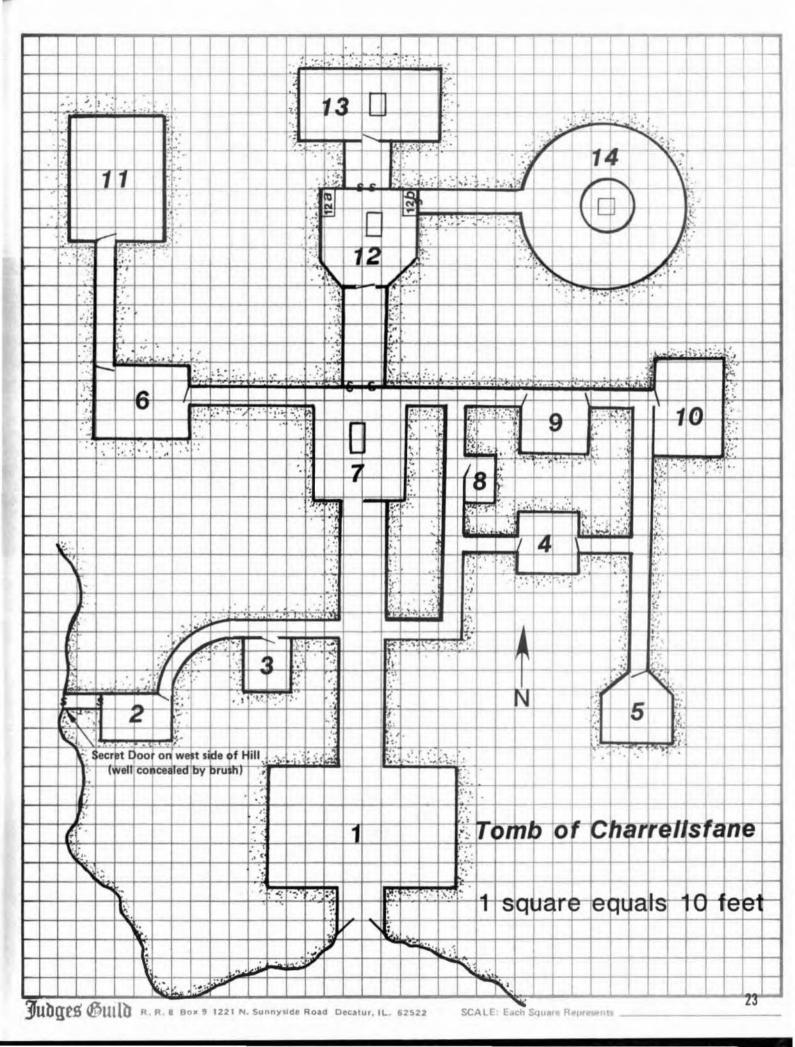

(Reverse of Remove Fear), Light. As with all Clerics of Bastiken, they have no wealth.
- 10) Food donated by local Farmers fills the shelves which line the walls. The Clerics will allow characters to collect one week's rations a piece as there is a large excess of food and some will go to waste if not used soon.
- 11) Kitchen: Normally deserted, there are two first level and one third level Clerics in here for the hour prodeeding mealtimes. (Select from those already listed if the need arises.)
- 12) Eating Room: Four simple long tables, each a pair of benches beside, are normally empty. At mealtimes, all Clerics in the Temple except for those two on duty guarding the gate are present. At other times, there is a 20% chance of finding one Cleric (dice for which one) in here meditating.





## The Tomb of Charrellsfane

In order to gain access to the Tomb, the Orcs were forced to remove a great deal of rubble blocking the door. As the players approach the door, they will see this rubble strewn about near the 10 feet tall Bronze doors. The doors bear obvious signs of age as well as more recent scars, apparently from a magical explosion. There is also some evidence that several Orcs were caught in the explosion (burnt piece of armor, piece of slain Orc, etc.). The doors are ajar, being blocked open with several large stones.

As reported by the Clerics, the Tomb has been invaded by Orcs. However, unknown to the Clerics (or

the Orcs, for that matter), a second invader has entered the Tomb and has begun killing the Orcs.

While the players are busy in the tomb, Kaystar Saru wi