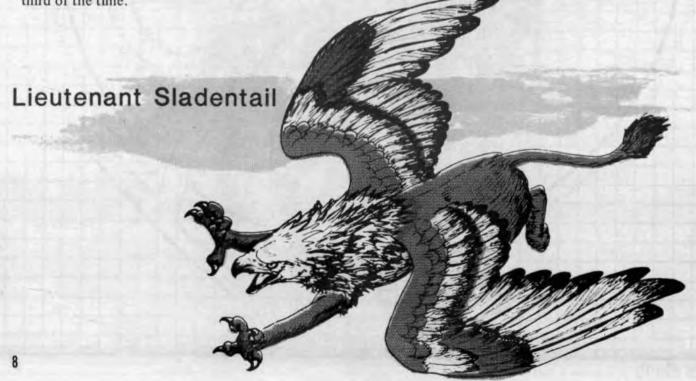

Squads A and B form Griffon Company under the overall command of Lieutenant Emmiss Sladentail (see Area 9). Squad B normally patrols the wilderness during the day, while Squad A is almost always at the Tower, guarding the Gate. Lieutenant Sladentail is with Squad A one-third of the time, with Squad B one-third of the time, and somewhere else (normally in his quarters or riding his horse alone) the remaining one-third of the time.

P) The two Lieutenants live in this building, Lieutenant Manestall occupying the western half, and Lieutenant Emmiss Sladentail occupying the eastern half. Lt. Manestall: FTR, Level 4, HP: 26 (220), AC: 3, Two-handed Sword, Handaxe and Shortbow, is a short, aggressive man with an intense desire for the +1 Two-handed Sword which Alcastra will offer to the party, and he may meet the party as a later encounter when he attempts to take it. In his room, besides the normal bunk, table and chest, he keeps a large collection of ears (Goblin, Orc, Human) which he always removes from his victims. In the locked chest is a pouch with 112 GP and 321 SP. Buried deeper in the chest, concealed inside the hollow hilt of an old rusty Dagger, is a 500 GP Gem. Lt. Sladentail: FTR, Level 4, HP: 22 (200), AC: 2, Longsword, Lance and Javelin, will challenge any stranger on a Heavy Horse to a race, as his large black War Horse is capable of beating 80% of the Horses it runs against. A suitable wager, with a minimum of 10 GP, will have to be agreed to before the race. In his room are the normal furnishings (bunk, table, and locked chest), and 348 GP hidden in the mattress of his bed. Hidden under one of the floorboards is a pouch containing 63 PP.