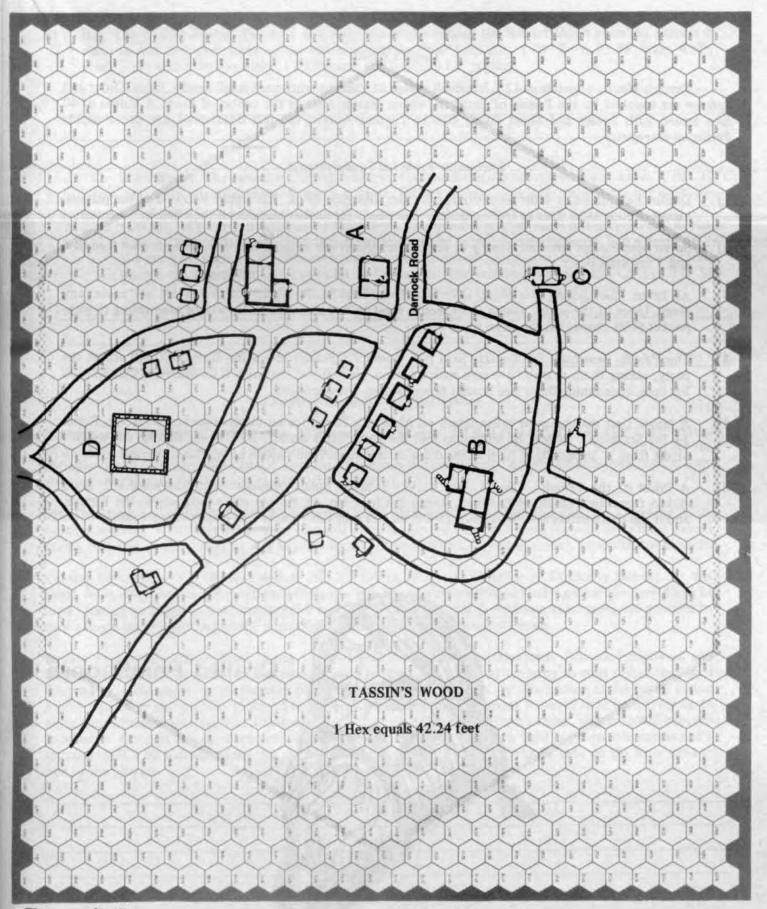

### Tassin's Wood

Tassin's Wood, population 117, is a small village of Farmers who work small nearby fields. Order and defense are supplied by the Priests of Bastiken, whose temple rests in the center of town. A Militia of 40 men armed with Spears and Short Pikes, 40% in Leather Armor, the rest unarmored, are also available during an emergency.

## Encounter Table for Tassin's Wood

- Drallto Feinfingers, a Thief also looking for the Illhiedrin Book, will bump into one of the players, pickpocketing as he does so (60% chance). (See page for further Statistics if they become necessary.)
- Seven Mercenaries who are staying at the Scarlet Moon are looking for employment. (See Rooms 6 and 7 for Statistics.)
- An Elven Thief posing as a Magic User (see Room 9 in Scarlet Moon for Statistics), will accost any Magic Users in the party, asking if he would want to buy some spells. He will be attempting to pickpocket (45% chance) at the same time.
- 4) The Paladin searching for Kaystar Saru (see Room 12, Scarlet Moon for Statistics), will accost the party, asking them if they have seen such a person. He will join the party if he discovers that Kaystar has been questioning them (see Scarlet Moon, Room 1 encounters).
- 5) A Magic User searching for information on Alcastra's Tower for his master (see Scarlet Moon, Room 14 for Statistics). He will be willing to join the party for a while if he believes that he can make a profit from it, especially if he is offered use of any magic item (which he will later attempt to steal).
- 6) A Priest of the Temple: Level 1, HP: 4, AC: 5, Mace, Spells (Wisdom: 16): Command x 2, Light (taken from the Temple of Bastiken, Room 9, Cleric No. 4). He can guide the party to the Temple, and if the party offers him more than 25 GP, he will quit the Temple and join the expedition.