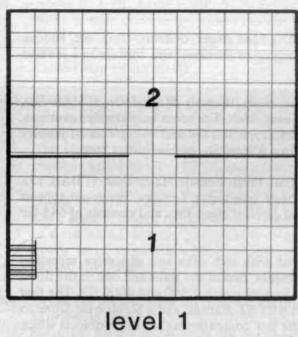

### The Tower

- The area is used for eating and entertainment purposes. Several valuable tapestries hang on the walls, and a large table with a dozen chairs stands in the center of the room. The area is normally unoccupied.
- The kitchen is usually occupied by a Cook, Level 1, HP: 2, AC: 10, Daggers. Stored in cabinets along
  its walls are many expensive and exotic spices. There is also a fine set of platinum dinner service
  worth 600 GP.
- 3) This room is full of various supplies for the tower including food stores, bedding, cloth, etc. Hidden deep within the mounds of supplies is a small pouch belonging to Mirranscheim containing a jeweled spider worth 480 GP.
- 4) Mirranscheim, one of Alcastra's apprentices lives in this room, Female Magic-User, (CHAR 12), Level 3, HP: 8, AC: 10, Dagger, Spells, Sleep, Unseen Servant, Web. The room is relatively luxurious, with fine clothes and tapestries everywhere. Mirranscheim keeps 312 GP and two pieces of jewelry worth 100 and 250 GP respectively, and a potion of ESP in a Wizard Locked invisible chest.
- 5) Rhall, Alcastra's other apprentice, occupies this room. Half Elven Female Magic-User, (CHAR 13), Level: 3, HP: 7, AC: 10, Dagger, Spells: Sleep, Comprehend Languages, Levitate. Her room appears as No. 4 above. Her treasury is hidden in an invisible Wizard Locked chest also, and consists of 645 GP and one gem worth 50 GP.
- Alcastra's private room is opulent in the extreme, filled with rich silks and expensive tapestries hanging from the walls. The room has (3) secret compartments, two in the walls and one in the floor. The one in the floor contains 500 PP and two pieces of jewelry worth 1,500 and 4000 GP. The first compartment in the wall contains a Wand of Illumination with 82 changes, and a Scroll with Stone to Flesh, Passwall, Polymorph Self, and Dispel Magic. In the last compartment are those objects which Alcastra will give or sell to the party. In an invisible, Wizard-Locked chest which also has had Leomund's Trap thrown on it are 6,000 GP and 12 gems, 2 x 100 GP, 5 x 250 GP, 4 x 500 GP, and 1 x 2,500 GP.
- 7) This room belongs to Alcastra's two female servants. There are two simple bunks in the room and two unlocked chests full of clothing. Hidden in one mattress is a pouch with 15 GP in it, in the other, a pair of 10 GP gems.
- 8) Alcastra's work area is a mass of papers strewn about and books lying open on Warriors Tables. Much of the paperwork is involved with Charrellsfane's life. In the mess are a pair of scrolls, the first of which has three spells: Haste, Remove Curse, and Dispel Magic, and the second of which has five spells: Conjur Earth Elemental, Passwall, Fireball, Magic Missile, and Tenser's Floating Disc.

## The Tower

level 2

1 sq. = 3 ft.

Judges Guild R. R. & Box 9 1221 N. Sunnyside Road Decatur, IL. 62522 SCALE: Each Hex Represents