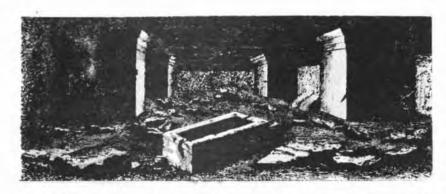

leave or not. On the floor are six straw pallets and a pair of small locked chests. Hidden in one of the pallets is a small Gold Chain worth 35 GP; in another, a Silver Necklace worth 60 GP. In one of the locked chests, which is trapped with a dart firing out of the front is 290 GP, 870 SP, 21 PP, two Rings worth 40 GP and 150 GP, and five Gems, 2 x 10 GP, 2 x 100 GP, 1 x 250 GP. The other chest contains only Orc clothes. The Orcs carry, respectively, No. 1: 30 GP and 160 SP; No. 2: 22 GP and 24 SP; No. 3: 15 GP, 45 SP and an Amulet worth 25 GP; No. 4: 20 GP and 62 SP; No. 5: 8 GP and 51 SP; No. 6: 17 GP, 25 SP, and a pair of Silver Bracelets worth 60 GP; No. 7: 24 GP and 110 SP. Total carried by the Orcs: 136 GP, 337 SP, an Amulet worth 25 GP, and a pair of Silver Bracelets worth 60 GP.



- An open stone sarcophagus rests in the center of the room. Inside is the skeleton of a tall man. An empty Scabbard is attached to a crumbling leather belt around his waist. The lid of the sarcophagus which is lying upside down on the floor next to the sarcophagus, clearly identifies the body as that of Charrellsfane's bodyguard if anyone takes the time to look. Immediately after the players enter the room, an Orc: HD: 1, HP: 3, AC: 7, missing his weapons and Shield, will come running into the room after having a recent encounter with the Snake. He is extremely terrified, and will throw himself at the nearest person's feet, begging for mercy. The only direction he will go is out. He knows where the Snake is, and that is the only information the players will be able to get out of him as