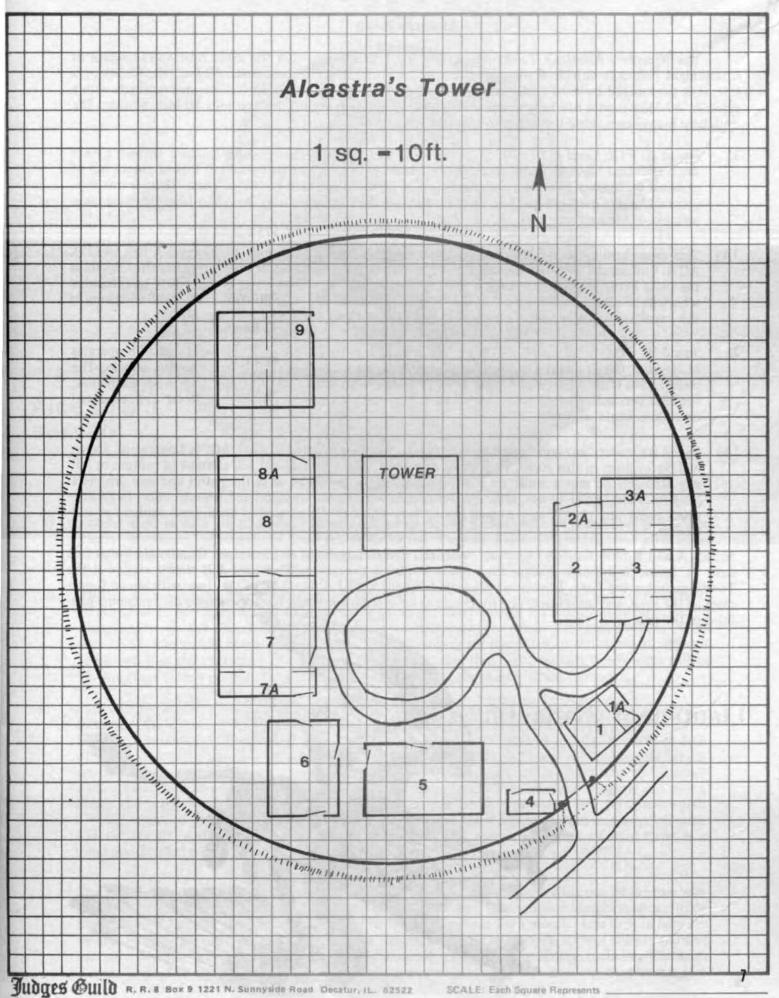

#### Alcastra's Tower

The Wizardess Alcastra's Tower sits astride the trail leading from the main road to the village of Ghastknight (which is outside the area we are dealing with). It is a square tower, 50 feet tall, 40 feet on a side. It is surrounded by a 10 feet earthen rampart which is topped with a 12 feet wooden pallisade with a catwalk. 40 Mercenaries live in wooden buildings within the courtyard, broken into 10 Man Squads. The walls bear many scars, mute testament to repeated assaults.

- Squad A: FTR, Level 1, HP: 10, 10, 7, 6, 5, 4, 4, 3, 1, 1, AC: 4, Longswords and two Throwing Axes each. Standard barracks furniture, with 10 bunks, each with one or two small locked chests full of personal belongings. Each Mercenary keeps 12 GP hidden either in his bed or chest. There is one weapon rack on the east wall and one on the west wall, each fitted with six Spears. A large fireplace takes up most of the southern wall.
- 1A) This room belongs to the leader of Squad A, Sargeant Forn Wallstormer: FTR, Level 2, HP: 14 (77), AC 4, Longsword and two Hand Axes. Forn is a veteran of several Orc wars, and after the Captain is the most battle experienced soldier in the force. As Keeper of the Gate, it is his duty to determine who will be allowed to enter the walls. He has become highly susceptible to bribes while working in this capacity. In his personal chest, he keeps 18 GP and two Rings worth 50 and 60 GP.
- 2) Squad B: FTR, Level 1, HP: 10, 8, 8, 7, 5, 4, 4, 2, 2, 1, AC: 4, Lance, Longsword. Squad B operates as Medium Cavalry during normal times, manning the walls as normal infantry during attacks. The building is a standard barracks, containing 12 bunks, with locked chest beside 10 of them. Each chest contains personal belongings and 14 GP each. In a secret compartment in one is a 50 GP Gem mounted on a Silver chain worth 30 SP.
- 2A) Squad B's leader, Sergeant Perllingale Lasmind: FTR, Level 2, HP: 12 (71), AC: 4, Longsword, Lance and Spear, lives in this room. He regards all strangers as enemies, and will attempt to capture or kill any strangers he meets while on patrol. No questions are asked until the patrol and any prisoners have returned to the Tower, although Perllingale will ask the strangers to surrender once. In Parllingale's room are 11 GP, and a small Ebony box worth 60 GP as well as his normal equipment and clothes.

Squads A and B form Griffon Company under the overall command of Lieutenant Emmiss Sladentail (see Area 9). Squad B normally patrols the wilderness during the day, while Squad A is almost always at the Tower, guarding the Gate. Lieutenant Sladentail is with Squad A one-third of the time, with Squad B one-third of the time, and somewhere else (normally in his quarters or riding his horse alone) the remaining one-third of the time.

- 3) Stable: Kept in here are 12 Medium Warhorses which Squad B uses while on patrol (1 spare); Three Heavy Warhorses, belonging to Lieutenant Sladentail, Captain Zaillo Ollenstask, and Lieutenant Allegredd Manestall. There are also four Light Riding Horses.
- 3A) This room belongs to the Stablemaster: FTR, Level 1, HP: 6, AC: 10, Dagger, and his Assisstant: FTR, Level 1, HP: 2, Pitchfork (1D6 damage). There are two bunks in the room, with a large locked chest beside one and a small pouch hidden inside the mattress of the other. The chest contains 40 GP and 27 SP. The pouch contains only 43 SP. As no strangers are permitted in the stable, if either of these two find the characters there, he will first demand that they leave, quickly followed by calling for the guard if they do not. The guards have a 70% chance of hearing his calls per round.
- 4) Captain's Quarters: Captain Zaillo Ollenstask, a gray-haired excavalryman who turned to the Infantry following the onset of frequent black-out spells while riding. Captain Ollenstask: FTR, Level 5, HP: 30 (330), AC: 3, Longsword, Dagger, Shortbow, and Darts. He is away from the Tower 40% of the time leading Squad C in patrols in a three mile radius of the Tower. In his quarters, which are much more luxurious than those of any other member of the Garrison, is a very large bed, a small writing table, and several cupboards full of personal mementos, including several weapons and over a dozen campaign banners. In a secret compartment in one of the cupboards is a Necklace worth 370 GP. Next to his bed, the Captain keeps a large locked chest full of clothes and a pouch with 131 GP, 22 PP, and 40 EP. Hidden deeper within the chest, concealed within a folded Cape, is a small pouch filled with 15 tiny 50 GP Gems.
- The Supply Storehouse is kept securely locked, but some of the boards covering one of the rear windows are extremely loose, as some members of the Garrison tend to do some midnight raiding. Inside the building is enough stored food and water to last the Garrison for a month. Also kept in here are various Military supplies, such as Bows, Arrows, Spears, a dozen Longswords, sixteen Shields and five sets of complete Chainmail. Non-military supplies are also kept in the building, including Blankets, Ropes, Sacks, Oil, and Torches. If the characters attempt to break into this building, they have a 25% chance of encountering some member of the Garrison doing the same thing.

- 6) Garrison's Mess is crowded only during the morning and evening meals when 20 + 3D6 Men and Officers will be present, along with the Cook: FTR, Level 0, HP: 2, AC: 10, Daggers, and his four young Assistants: Level 0, HP: 1, 1, 1, 1, AC: 10, Daggers. At other times, there will be a 50% chance of 1D6 Garrison personnel present, along with the Cook and his Assistants.
- 7) Squad C: FTR, Level 1, HP: 9, 8, 8, 7, 6, 4, 4, 2, 1, 1, AC: 4, Longswords, Javelins. Squad C normally patrols close to the Tower (within three miles) and is often commanded by Captain Ollenstask. The room is a normal barracks, with 10 bunks, each with a locked chest next to it. Each chest contains 12 GP, and one contains a jeweled Dagger worth 150 GP, and another contains an Emerald Cloak Clasp worth 60 GP.
- 7A) The leader of Squad C, Sergeant Theodurn Trelway: FTR, Level 2, HP: 9 (62), AC: 4, Longsword and two Throwing Axes. Theodurn heartily resents Captain Ollenstask's personal direction of his squad, and could be convinced to go along with the characters if a full share was guarenteed for him. The players will normally meet him as an encounter in the village (see The Scarlet Moon). In his room he keeps 60 GP, 190 SP, and a loaded set of dice locked in the chest next to his bed.
- 8) Squad D: FTR, Level 1, HP: 9, 9, 6, 8, 6, 5, 5, 4, 4, 4, 2, AC: 5, Shortbows, Shortswords. The Garrison's Missile Troops remain at the Tower almost all the time as they are considered one of the keys to a successful defense. The room itself is a normal barracks containing 13 bunks, with locked chests beside 10 of them. Each chest contains 13 GP. Large quantities of Arrows are stored in various areas around the building.
- 8A) Squad D's leader, Sargeant Shadwraith the Shakey: FTR, Level 2, HP: 14 (77), AC: 4, Longbow and Shortsword, resides here. 30% of the time, he is drunk. 30% of the time, he is drinking and 30% of the time, he has a hangover. In his room he keeps a considerable quantity of wineskins, both full and empty, as well as a large locked chest containing only 23 GP and 12 SP. "Shakey" will talk to anyone for a drink.

Squads C and D make up Pegasus Company under the overall command of Lieutenant Allegredd Manestall (see Area 9). As Allegredd is Second-in-Command of the Garrison, he normally remains at the Tower due to Captain Ollenstask's frequent absences.

P) The two Lieutenants live in this building, Lieutenant Manestall occupying the western half, and Lieutenant Emmiss Sladentail occupying the eastern half. Lt. Manestall: FTR, Level 4, HP: 26 (220), AC: 3, Two-handed Sword, Handaxe and Shortbow, is a short, aggressive man with an intense desire for the +1 Two-handed Sword which Alcastra will offer to the party, and he may meet the party as a later encounter when he attempts to take it. In his room, besides the normal bunk, table and chest, he keeps a large collection of ears (Goblin, Orc, Human) which he always removes from his victims. In the locked chest is a pouch with 112 GP and 321 SP. Buried deeper in the chest, concealed inside the hollow hilt of an old rusty Dagger, is a 500 GP Gem. Lt. Sladentail: FTR, Level 4, HP: 22 (200), AC: 2, Longsword, Lance and Javelin, will challenge any stranger on a Heavy Horse to a race, as his large black War Horse is capable of beating 80% of the Horses it runs against. A suitable wager, with a minimum of 10 GP, will have to be agreed to before the race. In his room are the normal furnishings (bunk, table, and locked chest), and 348 GP hidden in the mattress of his bed. Hidden under one of the floorboards is a pouch containing 63 PP.