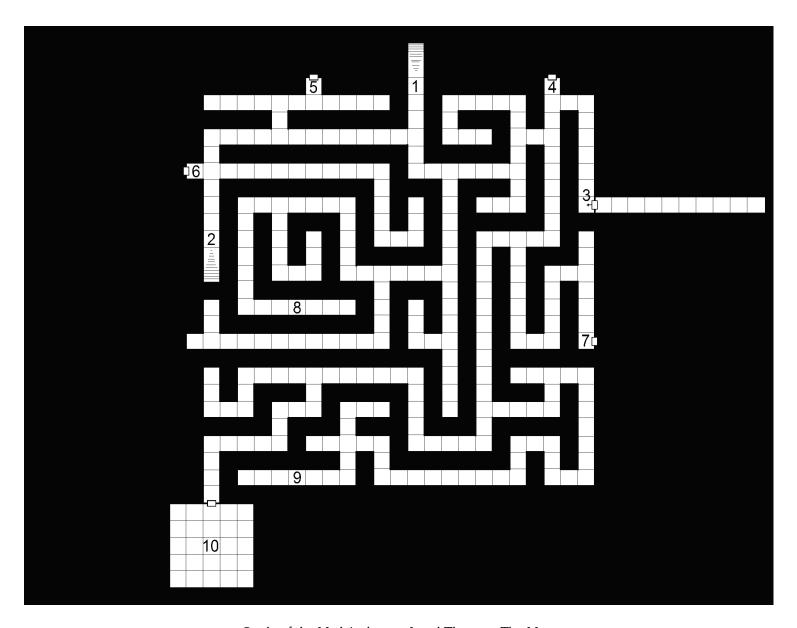

Level Three: The Dungeons

Level Four: The Lower Dungeons

Castle of the Mad Archmage

& 3

⊠143

|----

Φ

> Level Six: The Labyrinth