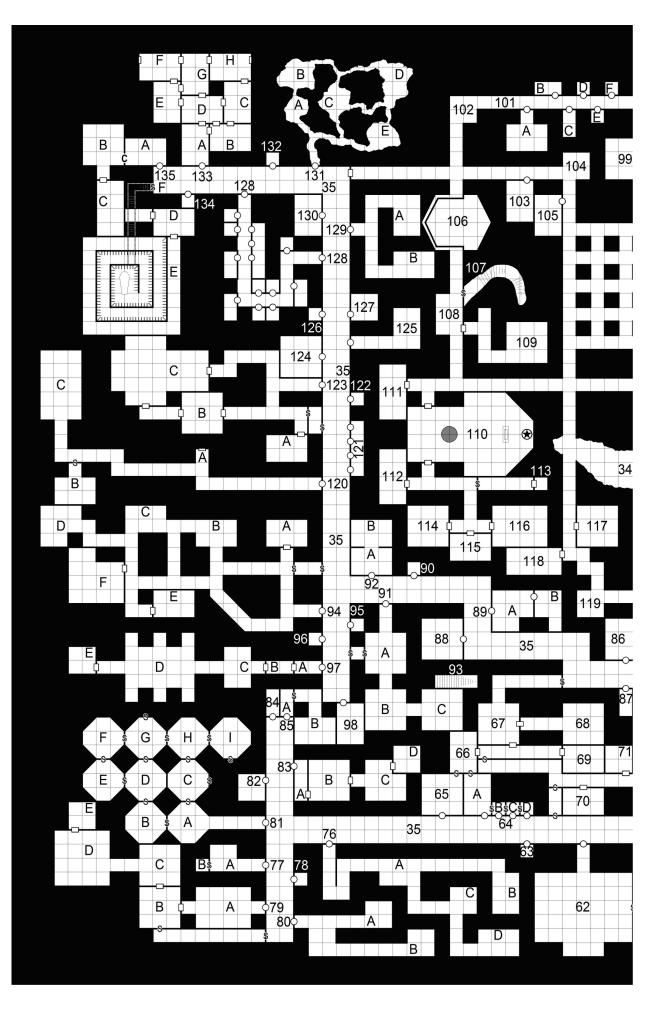

Castle of the Mad Archmage Level Eleven: The Greater Caverns

Level Twelve: The Catacombs

Castle of the Mad Archmage Level Thirteen: The Maze