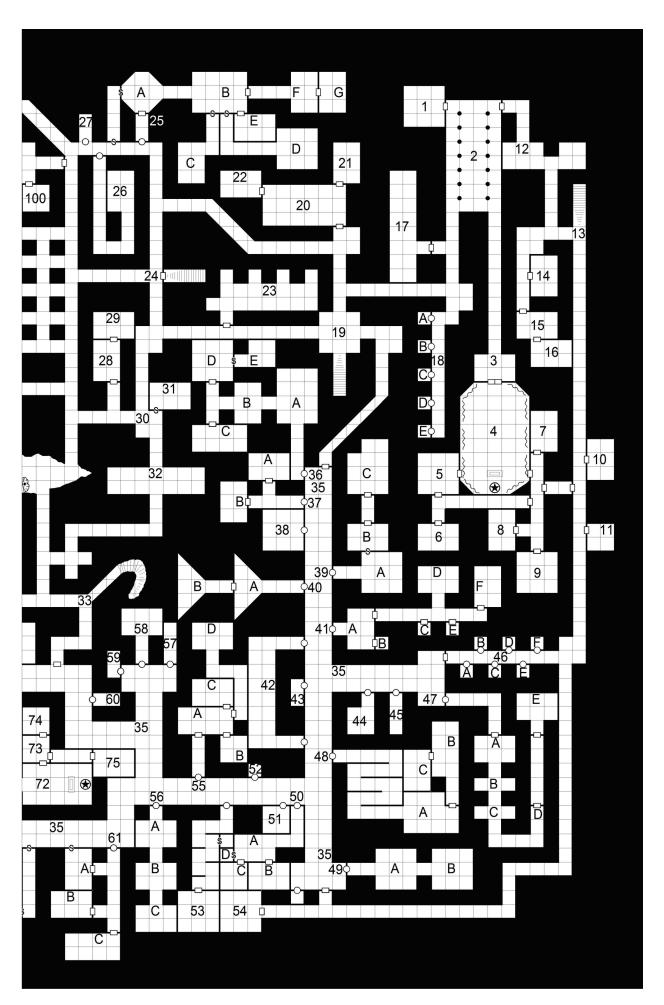

Level Three: The Dungeons

Level Four: The Lower Dungeons

Castle of the Mad Archmage

& 3

⊠143

|----

Φ

> Level Six: The Labyrinth