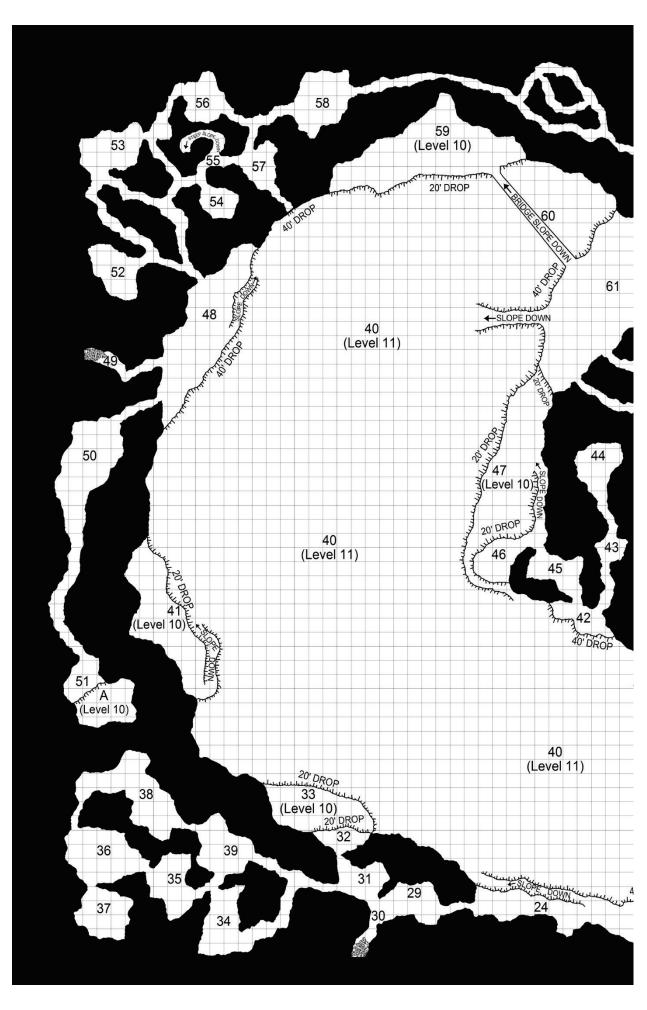

Castle of the Mad Archmage Level Eleven: The Greater Caverns

Level Twelve: The Catacombs

Castle of the Mad Archmage Level Thirteen: The Maze