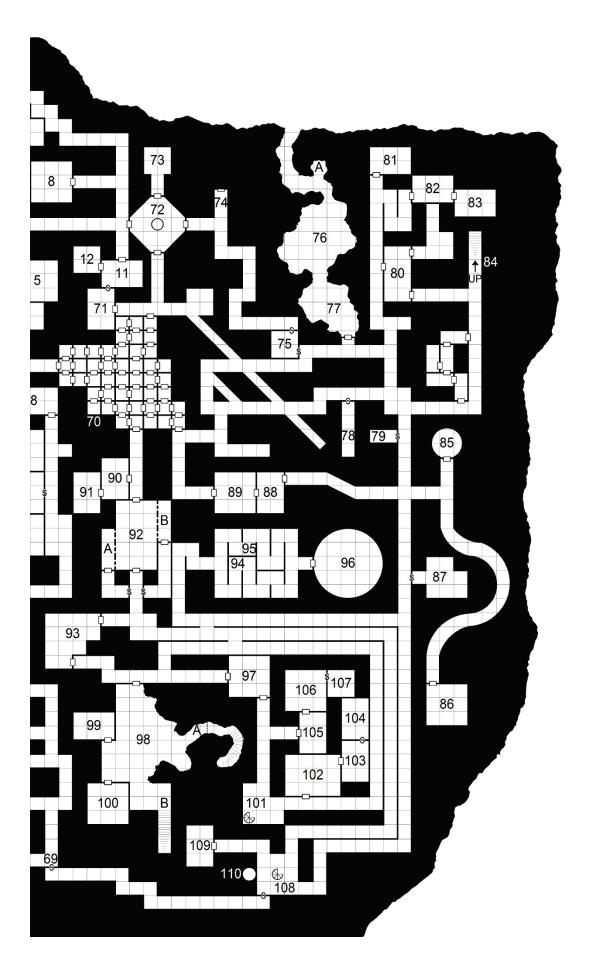

THIS IS <u>NOT</u> A COMPLETE ADVENTURE! YOU WILL NEED BOTH THE ADVENTURE BOOK AND THE ART BOOK TO EXPLORE THE CASTLE OF THE MAD ARCHMAGE!

Surface Ruins

> Level One: The Storage Rooms

Level Two: The Deep Cellars

Level Three: The Dungeons

Level Four: The Lower Dungeons

Castle of the Mad Archmage

& 3

⊠143

|----

Φ

> Level Six: The Labyrinth