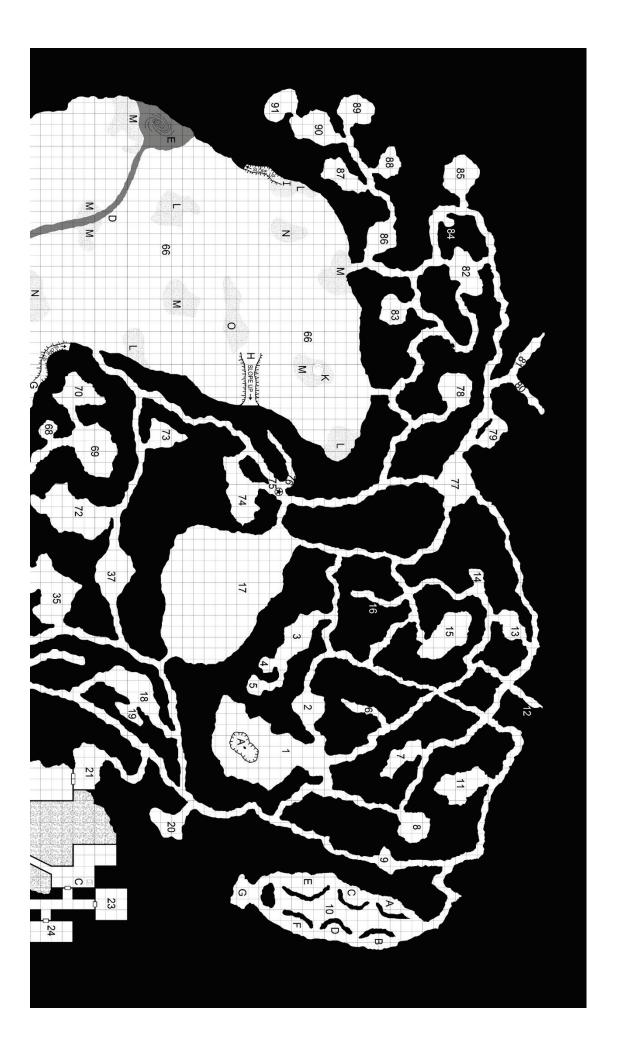

THIS IS <u>NOT</u> A COMPLETE ADVENTURE! YOU WILL NEED BOTH THE ADVENTURE BOOK AND THE ART BOOK TO EXPLORE THE CASTLE OF THE MAD ARCHMAGE!

Surface Ruins

> Level One: The Storage Rooms

Level Two: The Deep Cellars

Level Three: The Dungeons

Level Four: The Lower Dungeons

Castle of the Mad Archmage

& 3

⊠143

|----

Φ

> Level Six: The Labyrinth