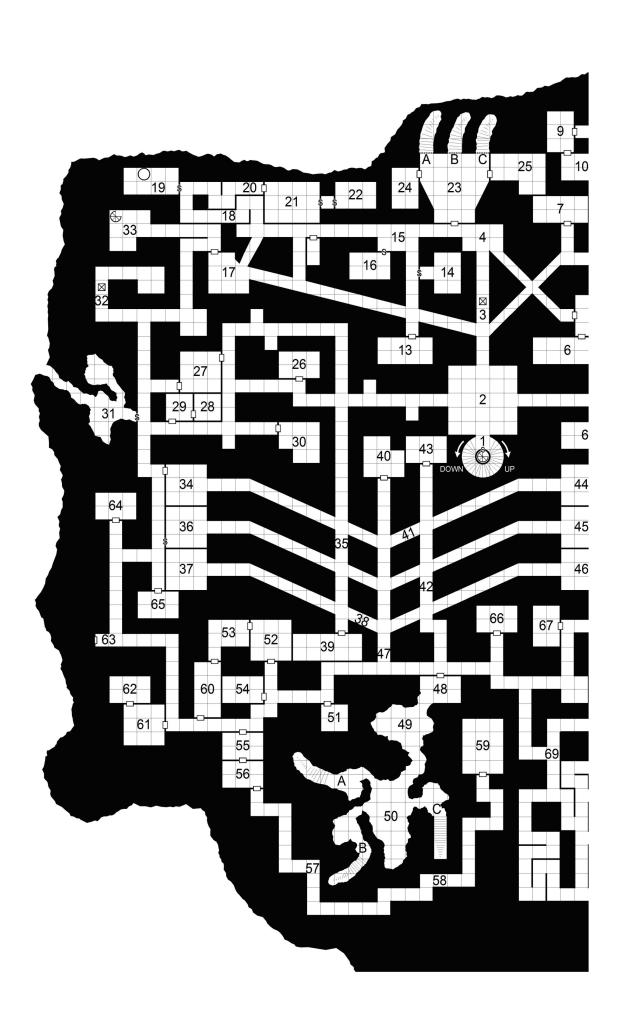

THIS IS <u>NOT</u> A COMPLETE ADVENTURE! YOU WILL NEED BOTH THE ADVENTURE BOOK AND THE ART BOOK TO EXPLORE THE CASTLE OF THE MAD ARCHMAGE!

Surface Ruins

> Level One: The Storage Rooms

Level Two: The Deep Cellars

Level Three: The Dungeons

Level Four: The Lower Dungeons

Castle of the Mad Archmage

& 3

⊠143

|----

Φ

> Level Six: The Labyrinth