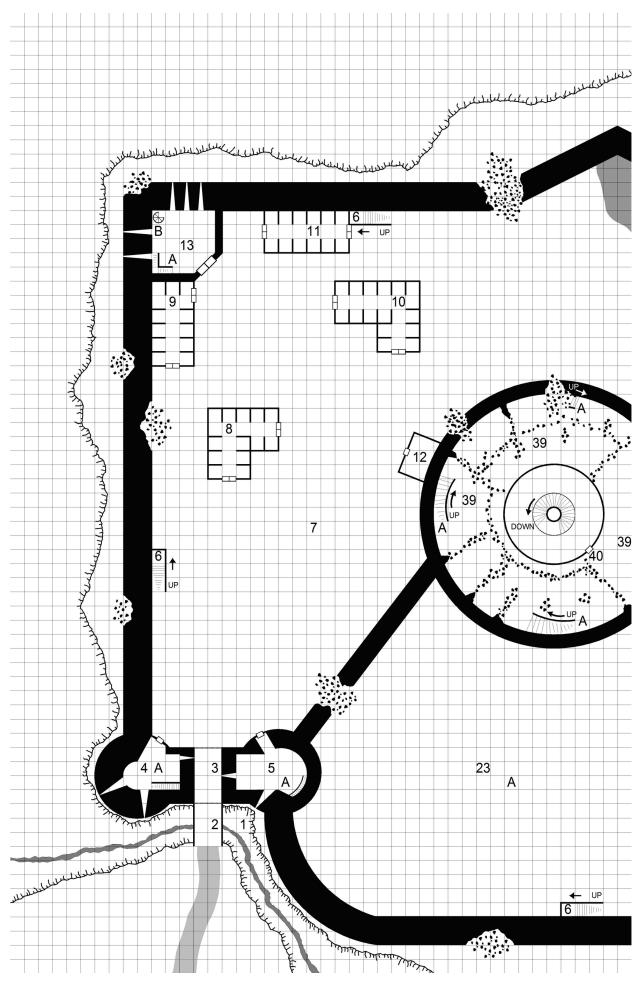

## Map Book

Please note that north is indicated on the maps (two maps, because of their size and aspect, have been rotated to better fit the constraints of this book). However, due to the nature of some of the features of the dungeon (teleporter effects, etc.), the game master should always be in the habit of describing things in relative terms such as "left" and "right" rather than absolute terms such as "north" and "south", unless there is an in-game reason to do so, such as a hill gnome's ability to sense direction when underground.

THIS IS <u>NOT</u> A COMPLETE ADVENTURE! YOU WILL NEED BOTH THE ADVENTURE BOOK AND THE ART BOOK TO EXPLORE THE CASTLE OF THE MAD ARCHMAGE!

Surface Ruins

> Level One: The Storage Rooms

Level Two: The Deep Cellars

Level Three: The Dungeons

Level Four: The Lower Dungeons

Castle of the Mad Archmage

& 3

⊠143

|----

Φ

> Level Six: The Labyrinth