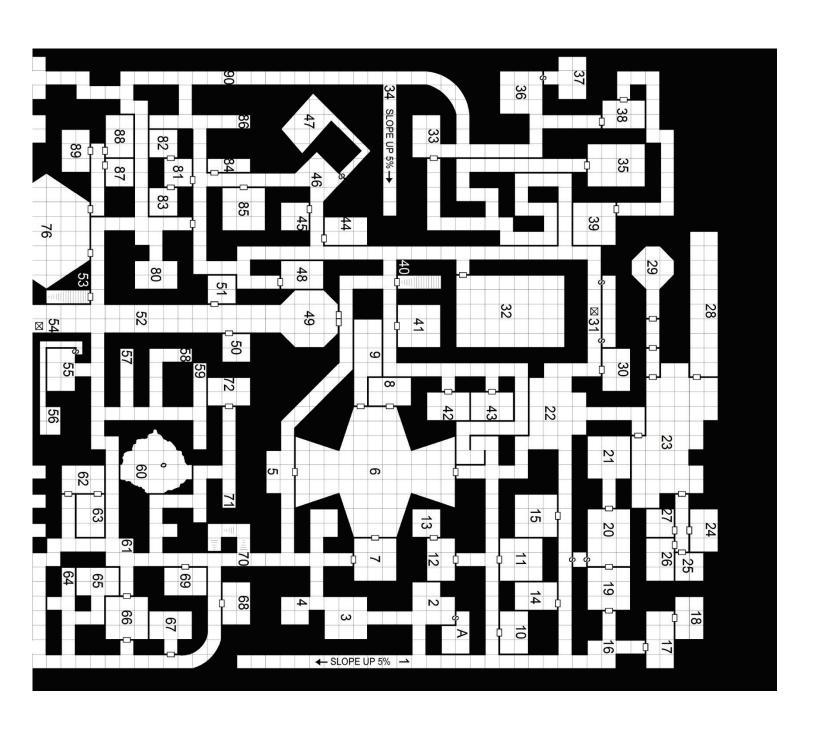

Level Three: The Dungeons

Level Four: The Lower Dungeons

Castle of the Mad Archmage

& 3

⊠143

|----

Φ

> Level Six: The Labyrinth