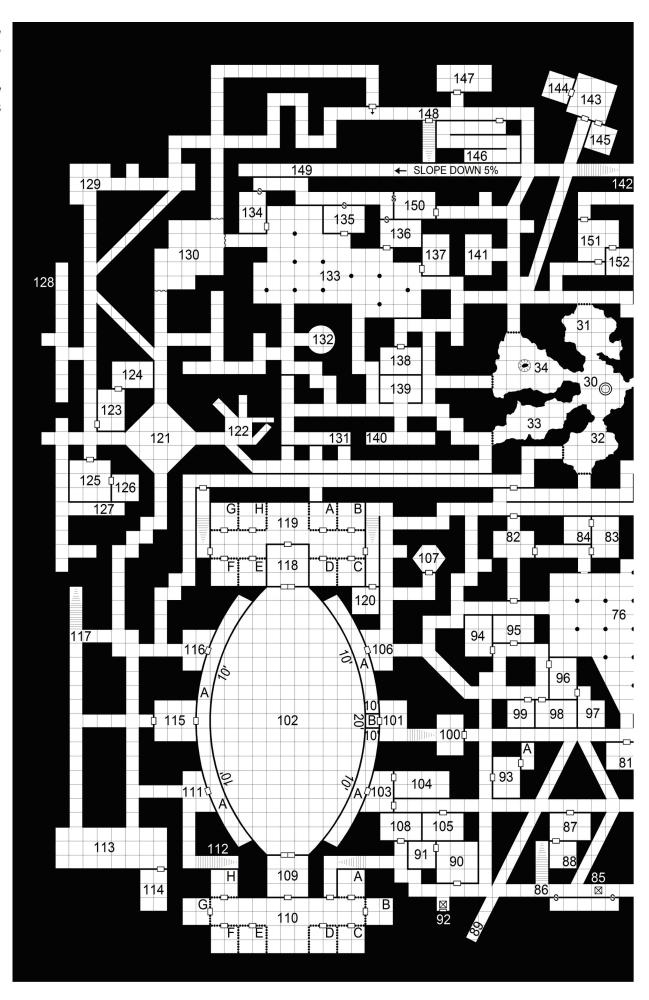

Castle of the Mad Archmage Level Six-A: The Sub-Labyrinth

Castle of the Mad Archmage Cross-Section

Level Seven: The Crypts

> Level Eight: The Lesser Caves

Level Nine: The Greater Caves

Level Ten: The Lesser Caverns