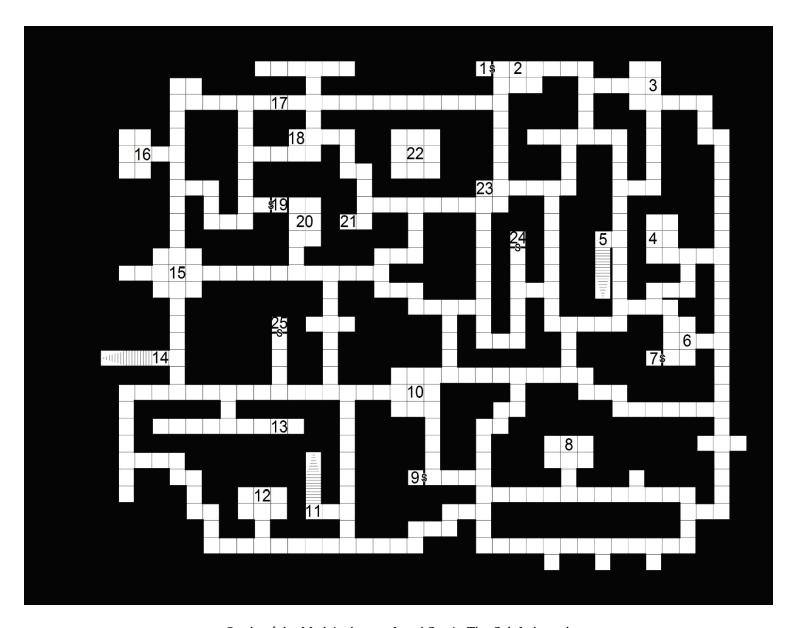

Castle of the Mad Archmage Level Six-A: The Sub-Labyrinth

Castle of the Mad Archmage Cross-Section

Level Seven: The Crypts

> Level Eight: The Lesser Caves

Level Nine: The Greater Caves

Level Ten: The Lesser Caverns