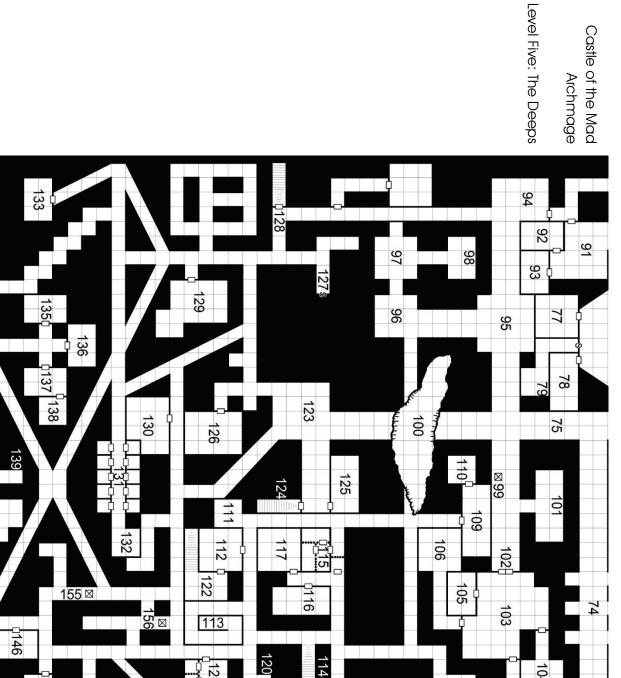

Level Three: The Dungeons

Level Four: The Lower Dungeons

Castle of the Mad Archmage

& 3

⊠143

|----

Φ

> Level Six: The Labyrinth