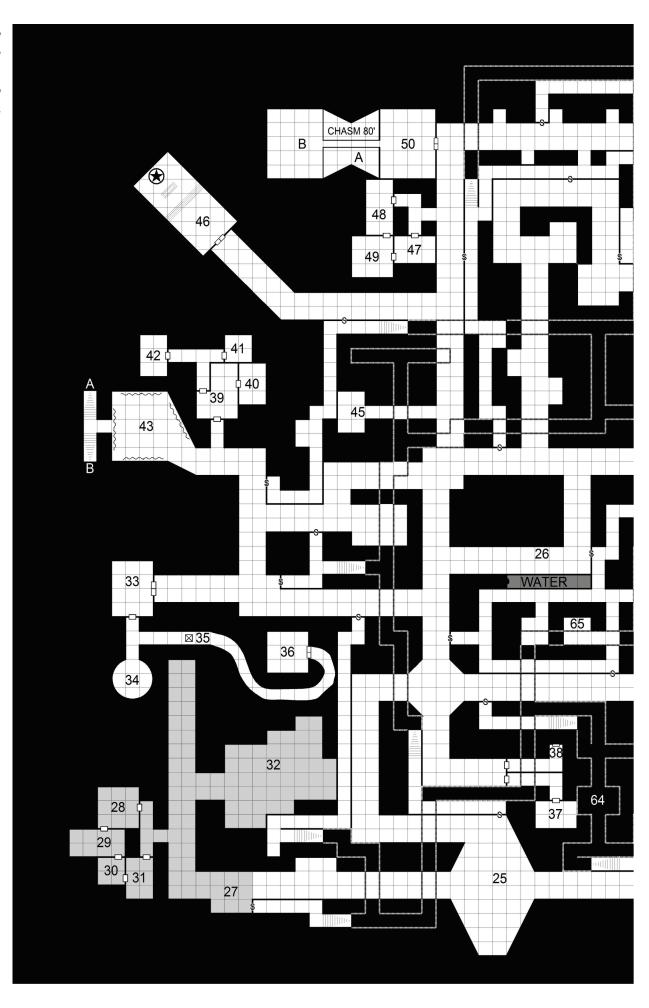

Level Three: The Dungeons

Level Four: The Lower Dungeons

Castle of the Mad Archmage

& 3

⊠143

|----

Φ

> Level Six: The Labyrinth

Castle of the Mad Archmage Level Six-A: The Sub-Labyrinth

Castle of the Mad Archmage Cross-Section

Level Seven: The Crypts

> Level Eight: The Lesser Caves

Level Nine: The Greater Caves

Level Ten: The Lesser Caverns