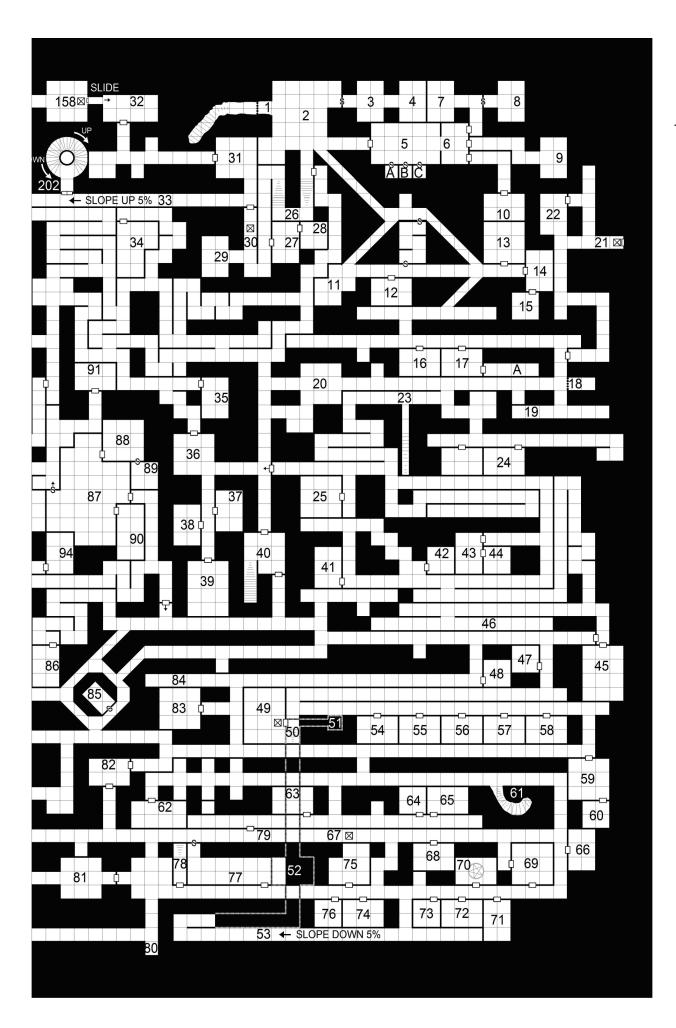

Level Three: The Dungeons

Level Four: The Lower Dungeons

Castle of the Mad Archmage

& 3

⊠143

|----

Φ

> Level Six: The Labyrinth