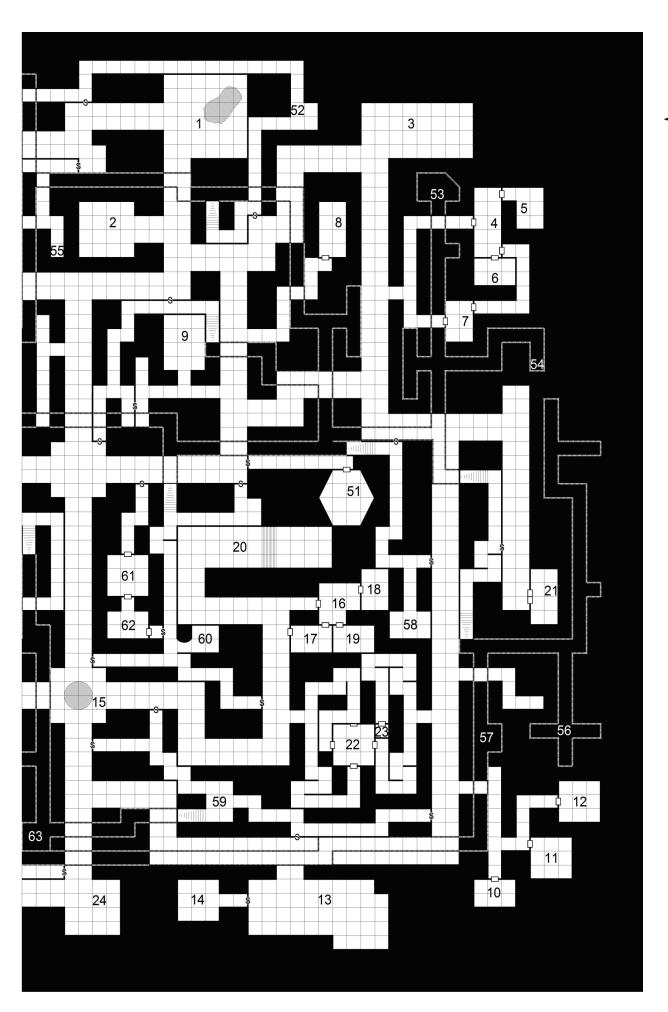

Castle of the Mad Archmage Level Six-A: The Sub-Labyrinth

Castle of the Mad Archmage Cross-Section

Level Seven: The Crypts

> Level Eight: The Lesser Caves

Level Nine: The Greater Caves

Level Ten: The Lesser Caverns

Castle of the Mad Archmage Level Eleven: The Greater Caverns

Level Twelve: The Catacombs

Castle of the Mad Archmage Level Thirteen: The Maze