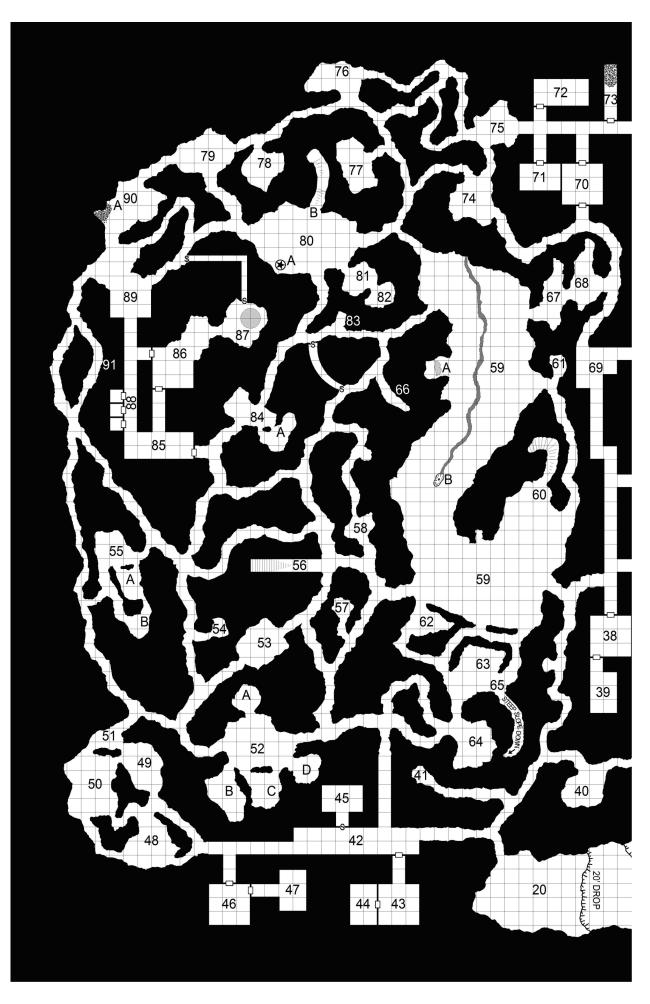

Castle of the Mad Archmage Level Six-A: The Sub-Labyrinth

Castle of the Mad Archmage Cross-Section

Level Seven: The Crypts

> Level Eight: The Lesser Caves

Level Nine: The Greater Caves

Level Ten: The Lesser Caverns