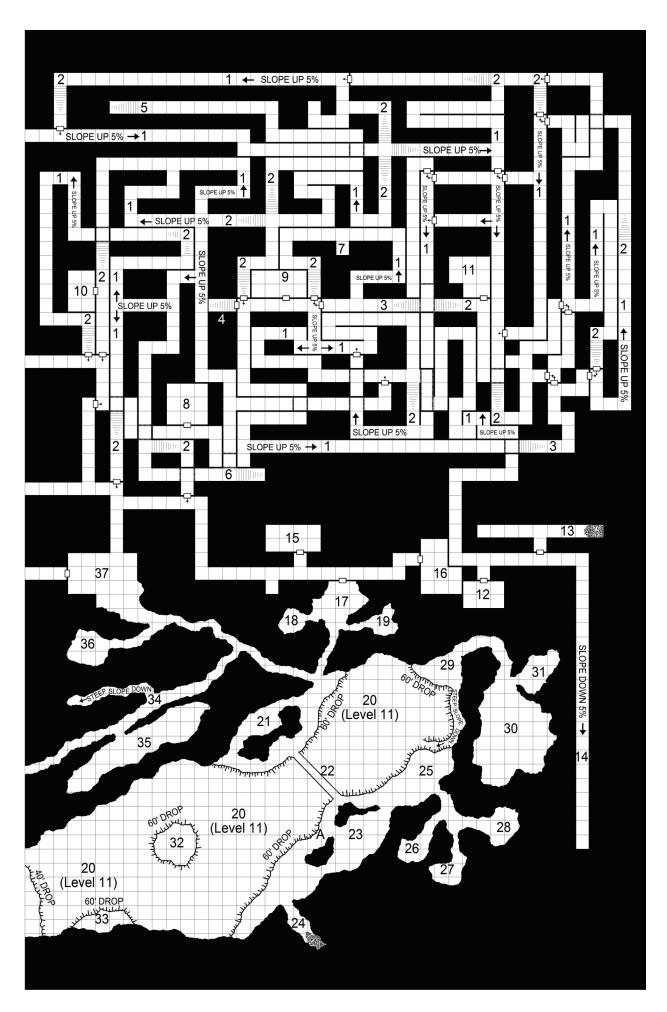

Castle of the Mad Archmage Level Six-A: The Sub-Labyrinth

Castle of the Mad Archmage Cross-Section

Level Seven: The Crypts

> Level Eight: The Lesser Caves

Level Nine: The Greater Caves

Level Ten: The Lesser Caverns

Castle of the Mad Archmage Level Eleven: The Greater Caverns

Level Twelve: The Catacombs

Castle of the Mad Archmage Level Thirteen: The Maze