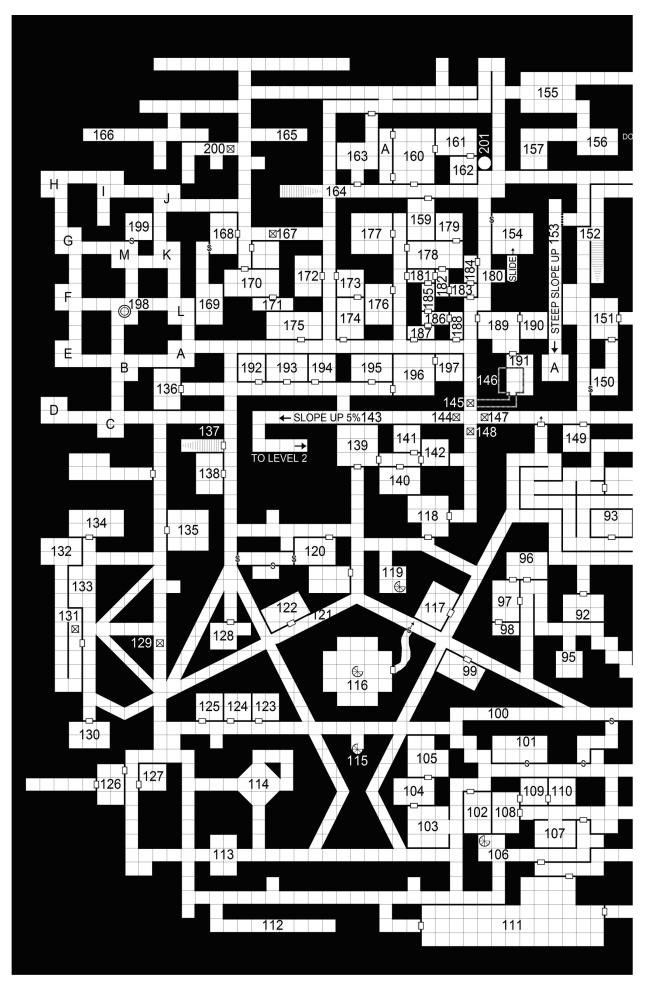

Level Three: The Dungeons

Level Four: The Lower Dungeons

Castle of the Mad Archmage

& 3

⊠143

|----

Φ

> Level Six: The Labyrinth