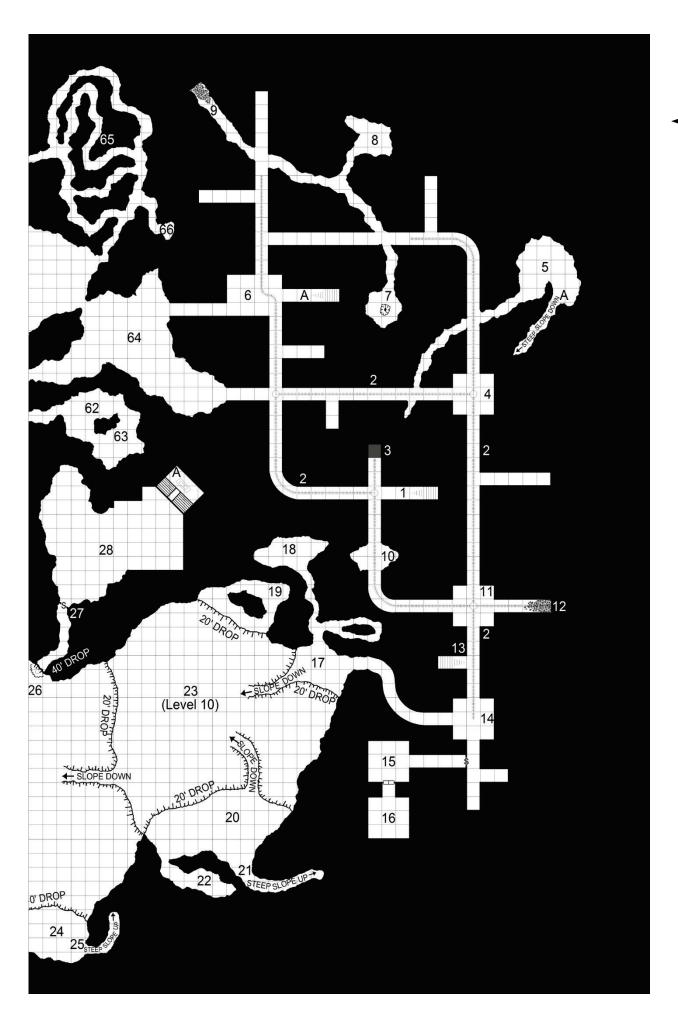

Castle of the Mad Archmage Level Six-A: The Sub-Labyrinth

Castle of the Mad Archmage Cross-Section

Level Seven: The Crypts

> Level Eight: The Lesser Caves

Level Nine: The Greater Caves

Level Ten: The Lesser Caverns