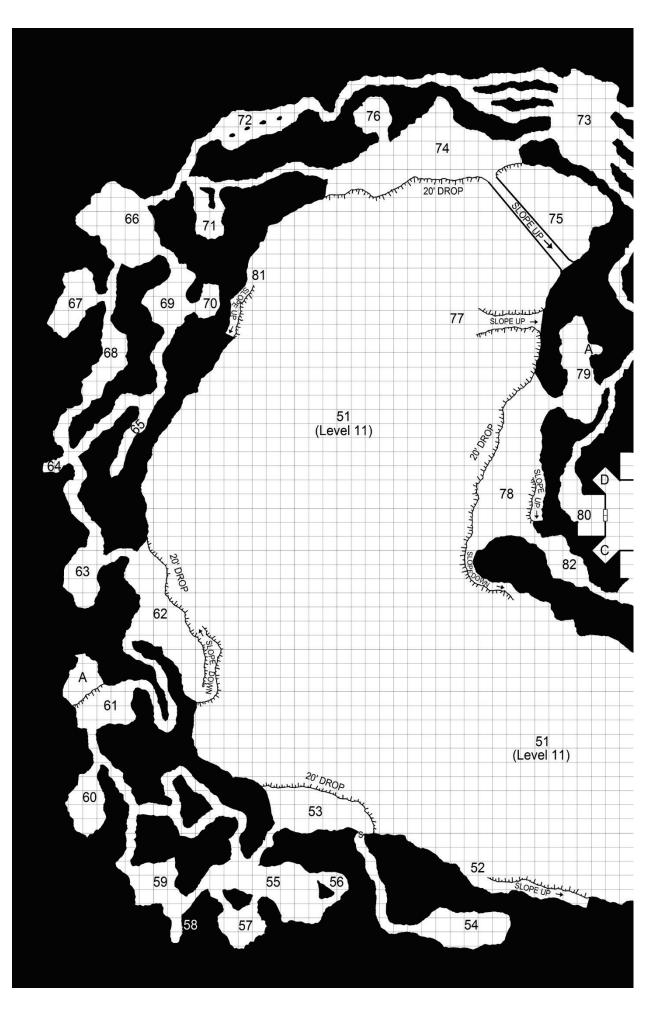

Castle of the Mad Archmage Level Eleven: The Greater Caverns

Level Twelve: The Catacombs

Castle of the Mad Archmage Level Thirteen: The Maze