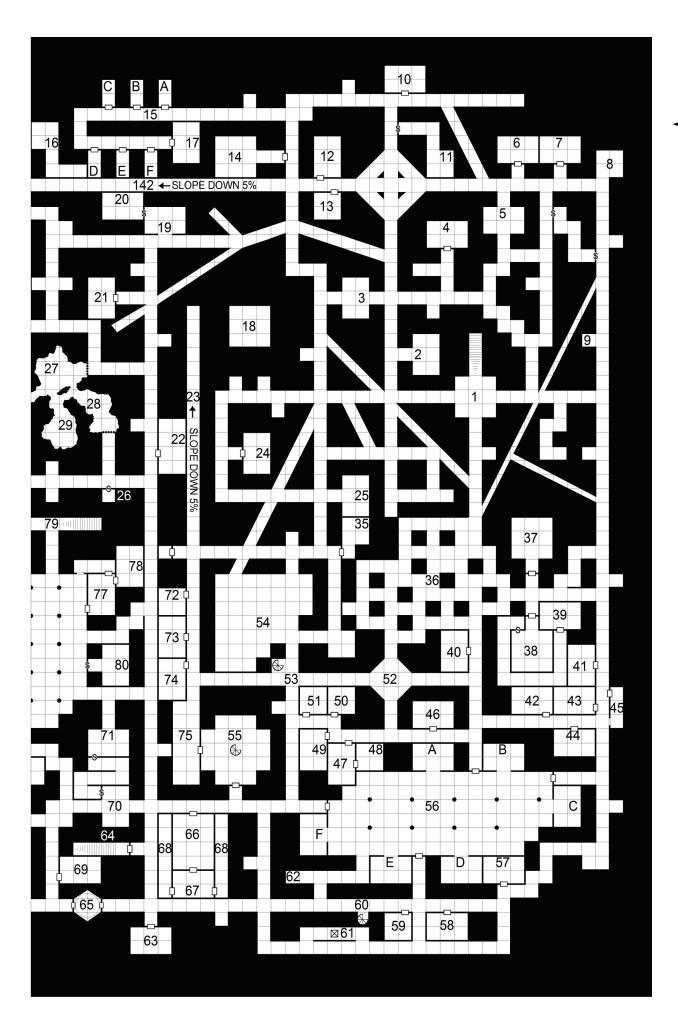

Castle of the Mad Archmage Level Six-A: The Sub-Labyrinth

Castle of the Mad Archmage Cross-Section

Level Seven: The Crypts

> Level Eight: The Lesser Caves

Level Nine: The Greater Caves

Level Ten: The Lesser Caverns