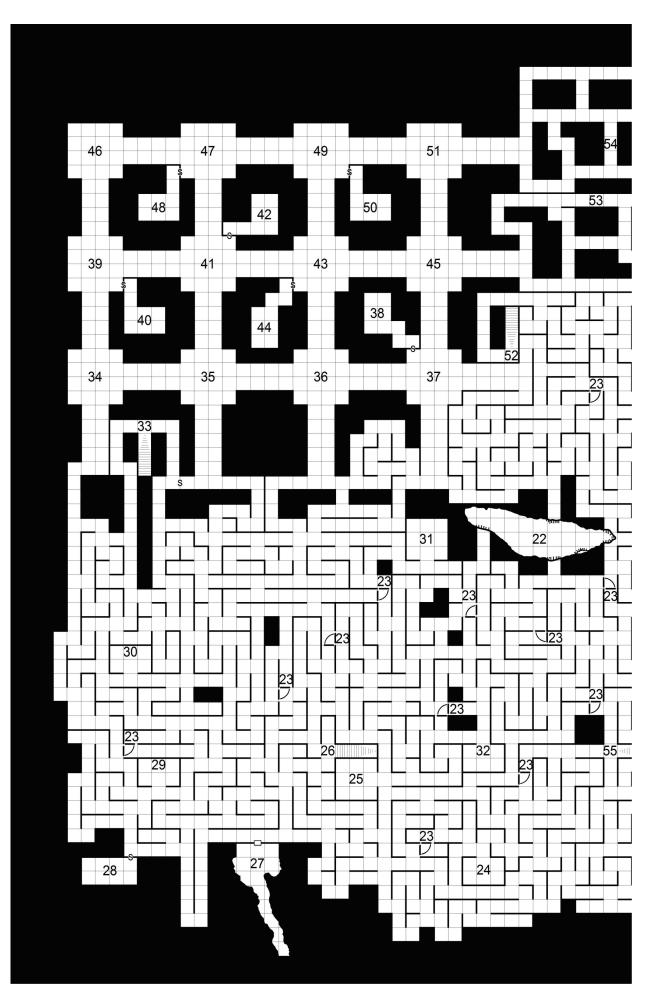

Castle of the Mad Archmage Level Six-A: The Sub-Labyrinth

Castle of the Mad Archmage Cross-Section

Level Seven: The Crypts

> Level Eight: The Lesser Caves

Level Nine: The Greater Caves

Level Ten: The Lesser Caverns