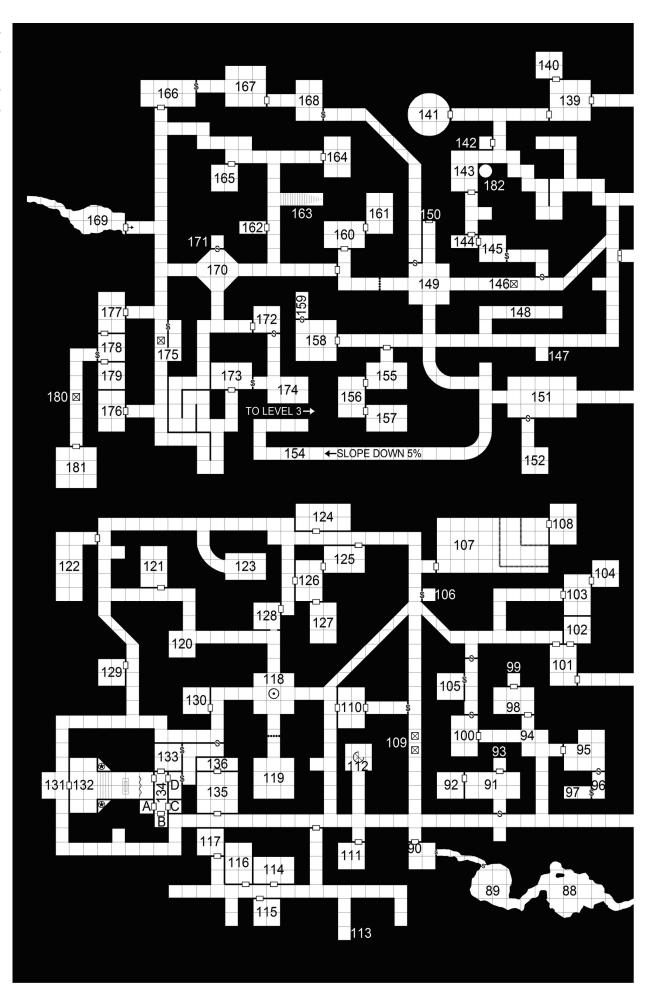

Level Three: The Dungeons

Level Four: The Lower Dungeons

Castle of the Mad Archmage

& 3

⊠143

|----

Φ

> Level Six: The Labyrinth

Castle of the Mad Archmage Level Six-A: The Sub-Labyrinth

Castle of the Mad Archmage Cross-Section

Level Seven: The Crypts

> Level Eight: The Lesser Caves

Level Nine: The Greater Caves

Level Ten: The Lesser Caverns