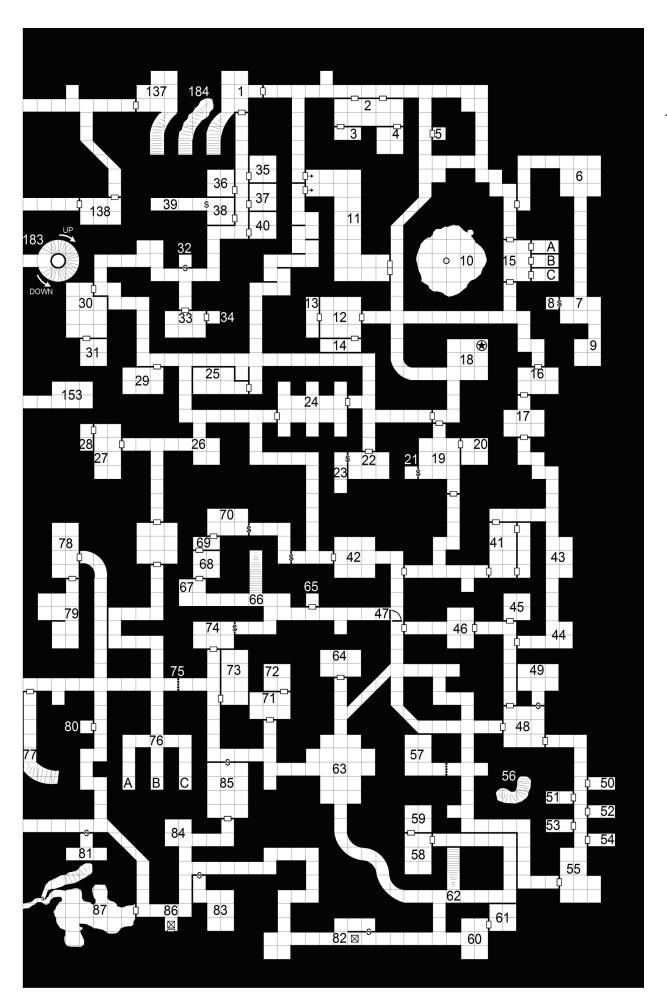

Castle of the Mad Archmage Level Six-A: The Sub-Labyrinth

Castle of the Mad Archmage Cross-Section

Level Seven: The Crypts

> Level Eight: The Lesser Caves

Level Nine: The Greater Caves

Level Ten: The Lesser Caverns

Castle of the Mad Archmage Level Eleven: The Greater Caverns

Level Twelve: The Catacombs

Castle of the Mad Archmage Level Thirteen: The Maze