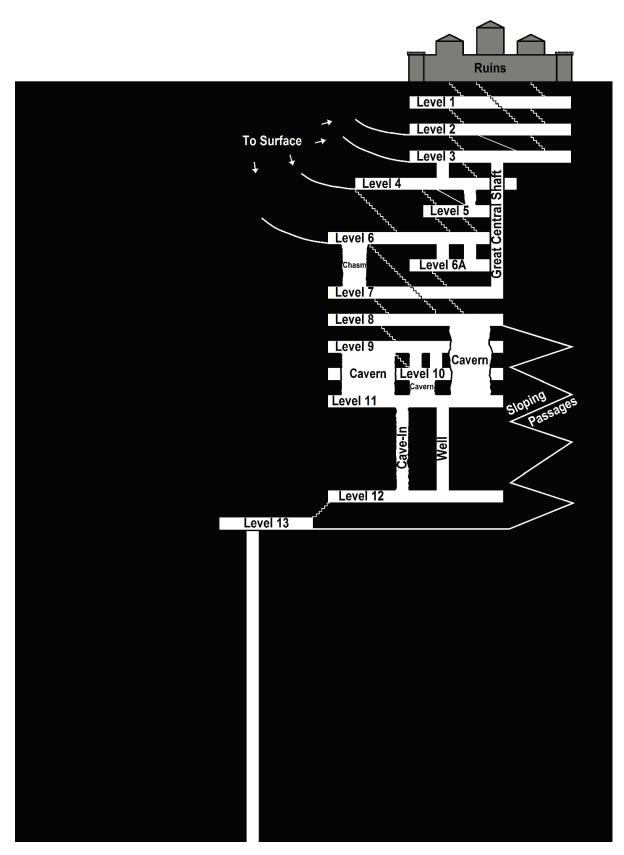

Castle of the Mad Archmage Level Six-A: The Sub-Labyrinth

Castle of the Mad Archmage Cross-Section

Level Seven: The Crypts

> Level Eight: The Lesser Caves

Level Nine: The Greater Caves

Level Ten: The Lesser Caverns