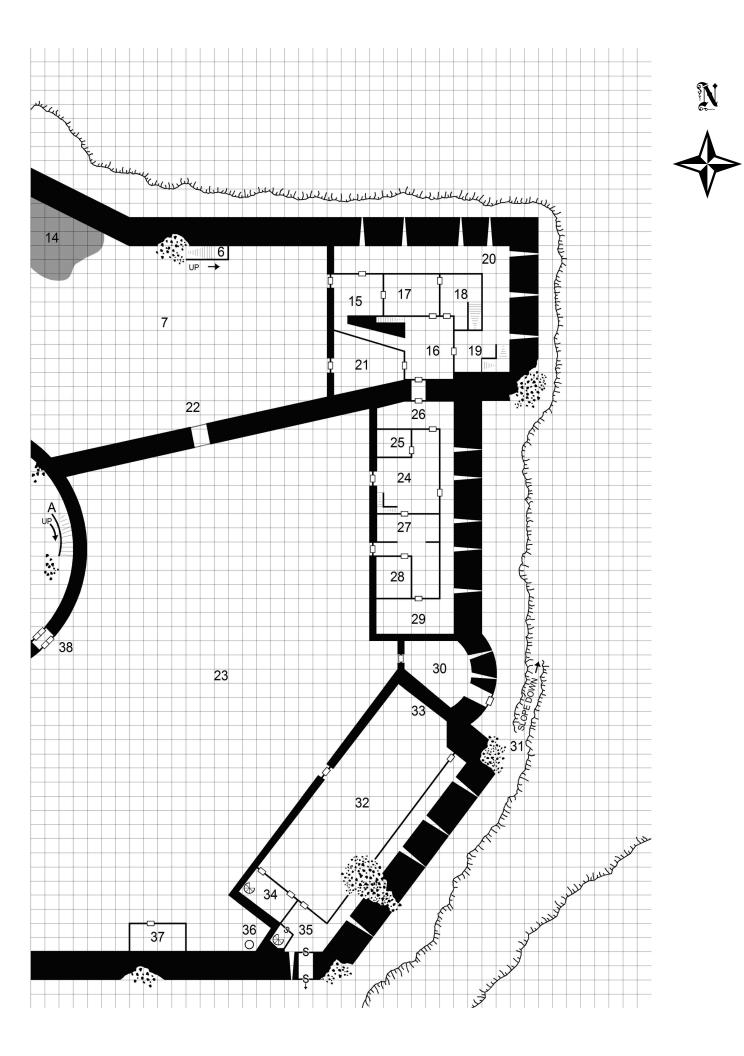

## Map Book

Please note that north is indicated on the maps (two maps, because of their size and aspect, have been rotated to better fit the constraints of this book). However, due to the nature of some of the features of the dungeon (teleporter effects, etc.), the game master should always be in the habit of describing things in relative terms such as "left" and "right" rather than absolute terms such as "north" and "south", unless there is an in-game reason to do so, such as a hill gnome's ability to sense direction when underground.

Level Three: The Dungeons

Level Four: The Lower Dungeons

Castle of the Mad Archmage

& 3

⊠143

|----

Φ

> Level Six: The Labyrinth

Castle of the Mad Archmage Level Six-A: The Sub-Labyrinth

Castle of the Mad Archmage Cross-Section

Level Seven: The Crypts

> Level Eight: The Lesser Caves

Level Nine: The Greater Caves

Level Ten: The Lesser Caverns