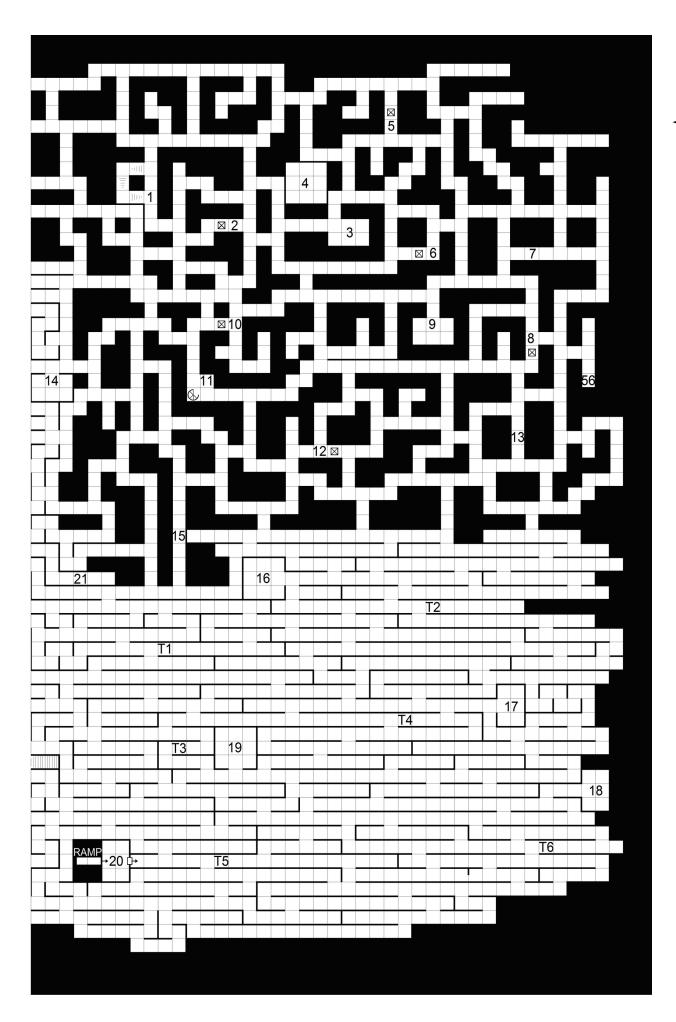

Level Three: The Dungeons

Level Four: The Lower Dungeons

Castle of the Mad Archmage

& 3

⊠143

|----

Φ

> Level Six: The Labyrinth