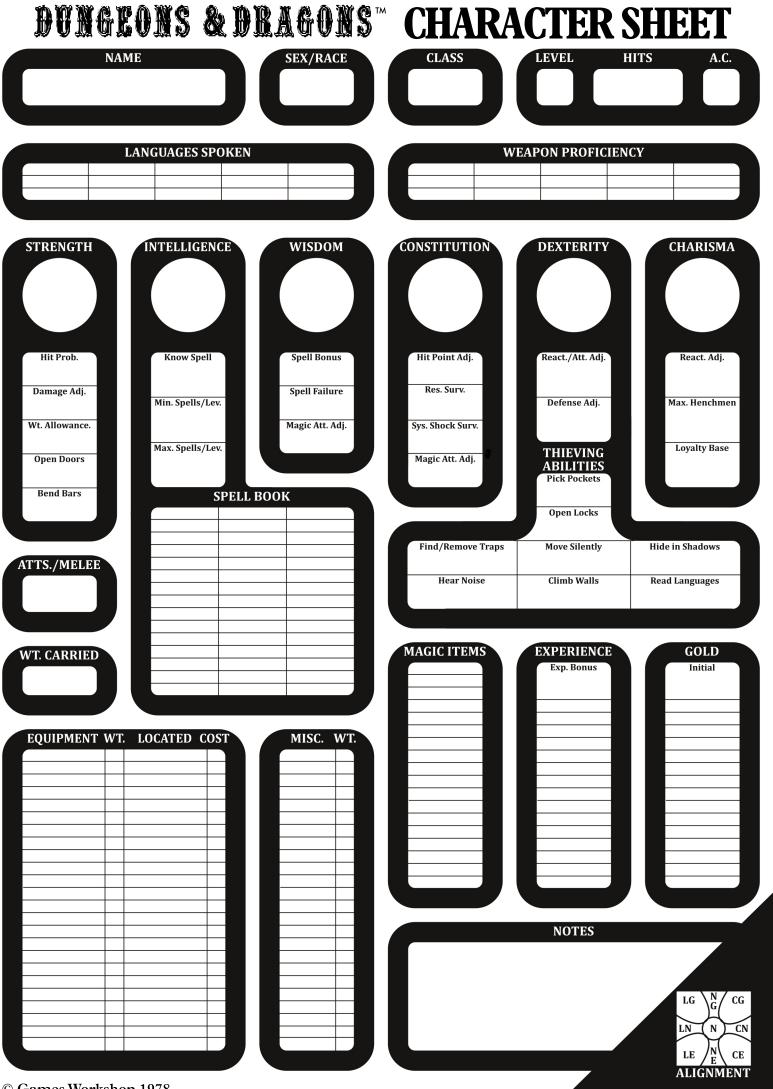

DUNGEONS & DRAGONS character sheet

| NAME         | CLASS/SU | JB-CLASS             | 5       | L     | EVEL            |   |            | HIT         | DICE                    | ALIGNMENT |  |
|--------------|----------|----------------------|---------|-------|-----------------|---|------------|-------------|-------------------------|-----------|--|
|              |          |                      |         |       |                 |   |            |             |                         |           |  |
|              |          |                      |         |       |                 |   |            |             |                         |           |  |
| ABILITIES    | Score    | Bonuse               | es Etc. | •     |                 |   |            |             | Prime Requisite Bonuses |           |  |
|              |          | Hit<br>Prob.         | Dama    | ige   | Encur<br>Bonu   |   |            | pen<br>oors |                         |           |  |
| Strength     |          |                      |         |       |                 |   |            |             |                         |           |  |
|              |          | % Knov<br>Spell      |         |       | . No.<br>ells   |   | Aax<br>Spe |             |                         |           |  |
| Intelligence |          |                      |         |       |                 |   |            |             |                         |           |  |
| Wisdom       |          |                      |         |       |                 |   |            |             |                         |           |  |
|              |          | Hit Die              |         |       | . of            |   | rob.       |             |                         |           |  |
|              |          | Bonus                | R       | es. i | Sur.            | 3 | pen        | Sur.        | ENCUM                   | BRANCE    |  |
| Constitution |          |                      |         |       |                 |   |            |             |                         |           |  |
| Dexterity    |          |                      |         |       | _               |   |            |             |                         |           |  |
|              |          | Max No.<br>Hirelings |         |       | Loyalty<br>Base |   |            |             |                         |           |  |
| Charisma     |          |                      |         |       |                 |   |            |             | Max Allow               | ved       |  |
| <b></b>      |          |                      |         |       |                 |   |            |             | 1                       |           |  |

| COMBAT          |                     | MAGIC                           |               | EQUIPMENT                       |                                                                |
|-----------------|---------------------|---------------------------------|---------------|---------------------------------|----------------------------------------------------------------|
| Armour<br>Class |                     | Spells                          | Magic Objects |                                 |                                                                |
| Type of<br>Die  |                     |                                 |               |                                 |                                                                |
| Hits:           |                     |                                 |               |                                 |                                                                |
|                 |                     |                                 |               |                                 |                                                                |
|                 |                     |                                 | Knowledge     |                                 |                                                                |
| Hit Location:   |                     |                                 |               |                                 |                                                                |
|                 |                     |                                 |               | Total Cost                      |                                                                |
|                 |                     |                                 |               | Total Encumbrance               | (∮ames                                                         |
|                 |                     |                                 |               |                                 | $\neg \varkappa$                                               |
|                 | At Start<br>of Adv. | Accumulated during<br>Adventure | HIRELINGS     | Special Abilities, Note<br>etc. |                                                                |
| GOLD<br>PIECES  |                     |                                 |               |                                 | zks                                                            |
| EXPERIENCE      |                     |                                 |               |                                 | ))<br>)<br>)<br>)<br>)<br>)<br>)<br>)<br>)<br>)<br>)<br>)<br>) |

|                | At Start<br>of Adv. | Accumulated during<br>Adventure | н |
|----------------|---------------------|---------------------------------|---|
| GOLD<br>PIECES |                     |                                 |   |
| EXPERIENCE     |                     |                                 |   |