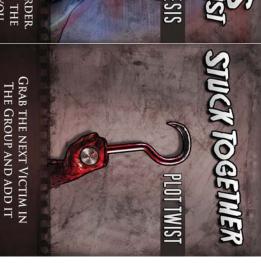

TO THE END OF THE GROUP. FROM THE VICTIM DECK ADD 2 VICTIMS

OPPONENT'S COLLECTION AND ADD IT TO YOUR COLLECTION. GRAB 1 BIMBO FROM AN

YOU are the Maniac! ver. 0.93 © 2012 WeBee3D Print-N-Play Edition. All Rights Reserved.