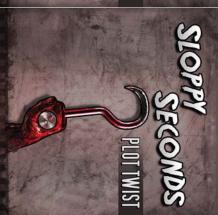

PLOT TWIST

TO THE MANIAC DISCARD PILE IF YOU HAVE ANY MASK CARDS IN YOUR HAND, MOVE ONE

OPPONENT'S COLLECTION AND

"FOOTBALL PLAYER" FROM AN

GRAB 1 "CHEERLEADER" OR

ADD IT TO YOUR COLLECTION.

**OPPONENT'S COLLECTION AND** GRAB 1 WEAPON FROM AN ADD IT TO YOUR HAND.