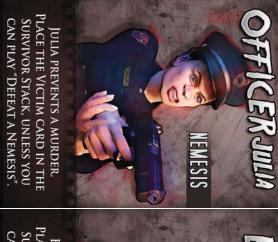

YOU are the Maniac! ver. 0.93 © 2012 WeBee3D Print-N-Play Edition. All Rights Reserved.

Place the Victim card in the CAN PLAY "DEFEAT A NEMESIS" SURVIVOR STACK, UNLESS YOU **EMILY PREVENTS A MURDER.** 

YOU are the Maniac! ver. 0.93 © 2012 WeBee3D Print-N-Play Edition. All Rights Reserved.

PLACE THE VICTIM CARD IN THE CAN PLAY "DEFEAT A NEMESIS" SURVIVOR STACK, UNLESS YOU LAURA PREVENTS A MURDER.

PLACE THE VICTIM CARD IN THE